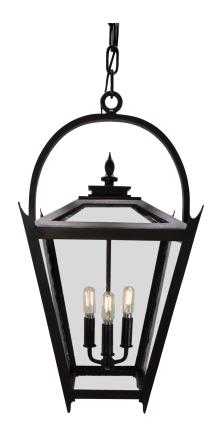

# SANTA BARBARA LIGHTING COMPANY

SHOWN IN SBLC GREY FINISH WITH SBLC ANTIQUE GLASS

## THE KIRSTEN

THE KIRSTEN PENDANT IS THE RESULT OF A COLLABORATION WITH LA DESIGNER KIRSTEN MALTAS, CREATED FOR THE SPACIOUS KITCHEN IN A BEAUTIFUL SOCAL RESIDENCE. THIS CLASSIC LANTERN FEATURES A TAPERED SHAPE, GLASS ROOF AND EMBELLISHED TOP, WITH ANTIQUE GLASS AND 4 CANDELABRA SOCKETS. HAND FORGED IN HEAVY GAUGE WROUGHT