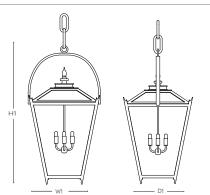

#### PENDANT

DIMENSIONS

SBLC-30-PD

|          | H1   | W1    | D1    | D2 | Х |
|----------|------|-------|-------|----|---|
| STANDARD | 24.5 | 12.5  | 12.5  | _  | - |
| LARGE    | 30   | 15.75 | 15.75 | _  | _ |
| X-LARGE  | 36   | 19    | 19    | _  | _ |

NOTES: Also available as a post mount. Pendant includes a 36" chain and canopy. Please inquire for more details. All lanterns are handmade and made to order in Southern California. Dimensions may vary slightly