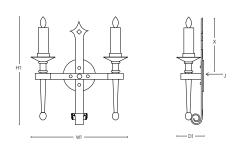

## DIMENSIONS

SBLC-28-AM

|          | H1 | W1   | D1  | Х   |  |
|----------|----|------|-----|-----|--|
| STANDARD | 14 | 12.5 | 4.5 | 7.5 |  |
|          |    |      |     |     |  |
|          |    |      |     |     |  |

BACKPLATE: Diameter: 4"

J - Junction Box

NOTES: Also available as a post mount. Please inquire for more details. All lanterns are handmade and made to order in Southern California. Dimensions may vary slightly.