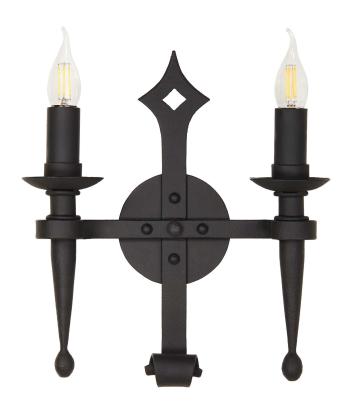

# THE DOUBLE DIAMOND WALL SCONCE

THIS WROUGHT IRON SCONCE HAS A CLASSIC FRENCH INFLUENCE, WITH SIMPLE SCROLLS AND A DIAMOND MOTIF ON THE BACKPLATE. BALANCED PROPORTIONS AND HAND-HEWN AND EDITED DETAILING.HAND FORGED IN HEAVY GAUGE IRON.

# SANTA BARBARA LIGHTING COMPANY

SHOWN IN SBLC OLD WORLD FINISH