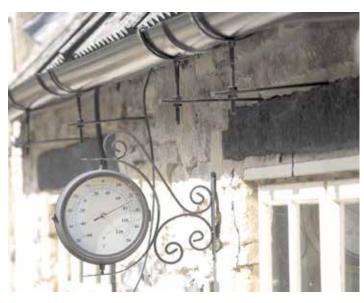

## MATERIAL & PROFILE:

125mm Half Round Cast Aluminium & 76mm Round Eared Downpipes

### JOB SPECIFIC DETAILS & SCOPE OF WORKS

This was a renovation of an existing 19th century farm house; this beautiful building is situated in a prominent conservation area so the right product was essential; the beautiful heritage Cast Aluminium gutters & downpipes finished in RAL9017 Black to suit this traditional property at it's very best.