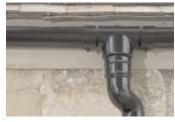

## MATERIAL & PROFILE:

125mm Half Round Cast Aluminium & 76mm Round Eared Downpipes

#### FINISH:

Polyester Powder Coated

### JOB SPECIFIC DETAILS & SCOPE OF WORKS

This was a renovation of an existing 19th century farm house; this beautiful building is situated in a prominent conservation area so the right product was essential; the beautiful heritage Cast Aluminium gutters & downpipes finished in RAL9017 Black to suit this traditional property at it's very best.