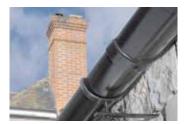

## MATERIAL & PROFILE:

125mm Half Round Cast Aluminium & 76mm Round Eared Downpipes

#### FINISH:

Polyester Powder Coated

### JOB SPECIFIC DETAILS & SCOPE OF WORKS

This was a renovation of an existing 19th century farm house; this beautiful building is situated in a prominent conservation area so the right product was essential; the beautiful heritage Cast Aluminium gutters & downpipes finished in RAL9017 Black to suit this traditional property at it's very best.