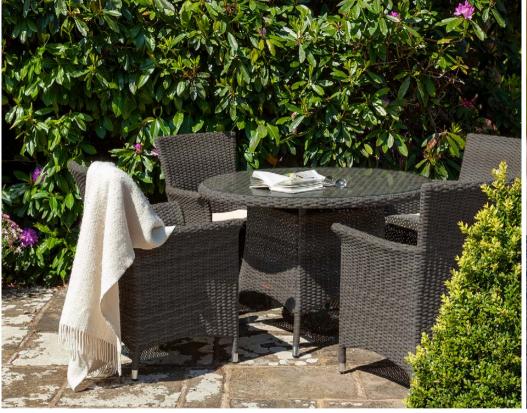

#### **Set contains**

x1 Dining Table (110x110cm)

x4 Dining Chairs

x8 Showerproof Cushions

LAZY SUSAN DINING SETS

Prices available on our website