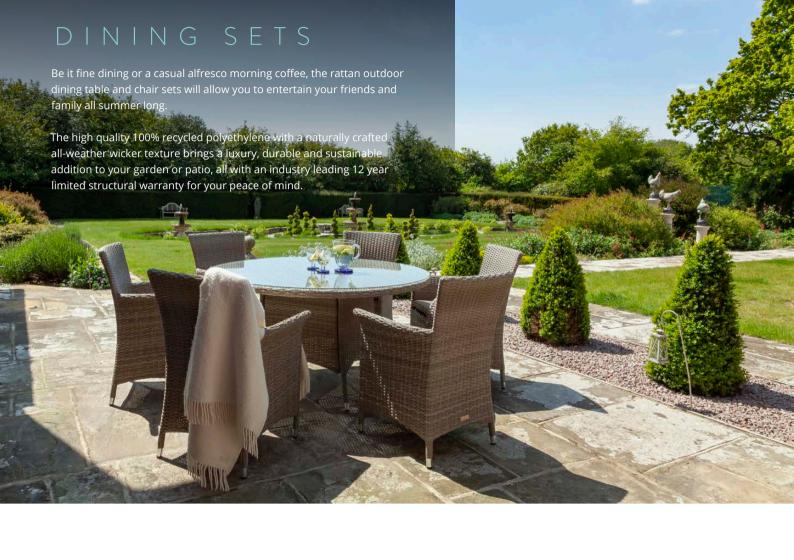

#### **Set contains**

x1 Dining Table (110x110cm)

x4 Dining Chairs

x8 Showerproof Cushions

LAZY SUSAN DINING SETS

Prices available on our website

#### 6-seater contains

x1 Dining Table (135x135 cm) x1 Lazy Susan (60x60cm)

x6 Dining Chairs

x12 Showerproof Cushions

#### 8-seater contains

x1 Dining Table (160x160 cm)

x1 Lazy Susan (60x60cm)

x8 Dining Chairs

x16 Showerproof Cushions