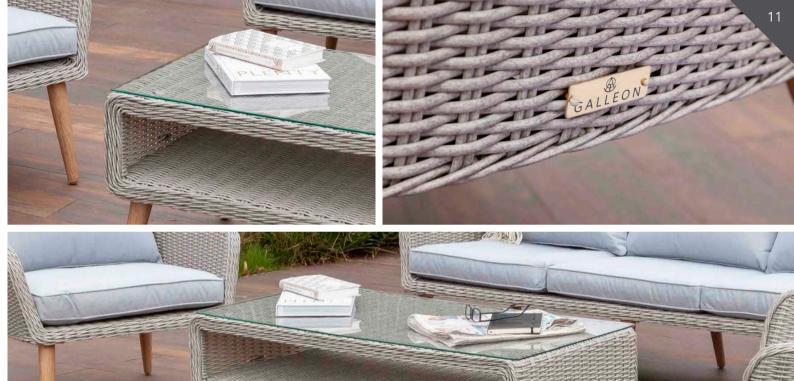

#### Set contains

x1 2-seater sofa x2 Arm chairs x1 Table x8 Showerproof Cushions

Prices available on our website