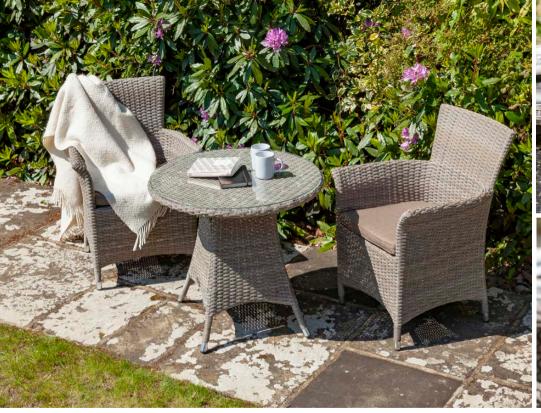

#### **Set contains**

x2 Arm Chairs x1 Coffee Table x4 Showerproof Cushions

BISTRO SET

Prices available on our website

#### **Set contains**

x1 Coffee Table

x2 Dining Chairs

x4 Showerproof Cushions

DINING TABLE & CHAIRS

Prices available on our website