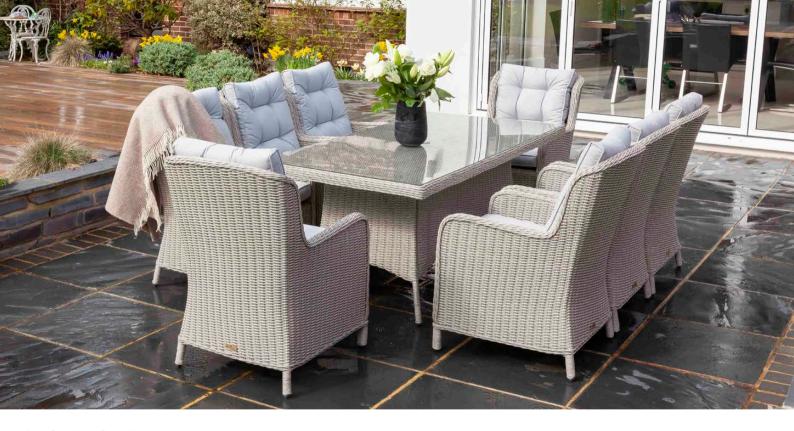

#### Set contains

x1 Dining Table x1 6-seater sofa x3 Dining Stools x15 Showerproof Cushions

MIMOSA 4-SEATER Set contains
x1 Coffee Table
x1 2-seater sofa
x2 Arm Chairs
x8 Showerproof Cushions

FIENNES SUN LOUNGERS