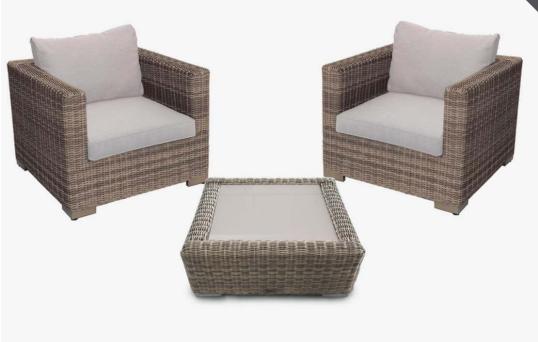

#### **Set contains**

x2 Arm Chairs x1 Coffee Table x4 Showerproof Cushions

#### **Set contains**

x2 Arm Chairs x1 Coffee Table x4 Showerproof Cushions

BISTRO SET

Prices available on our website