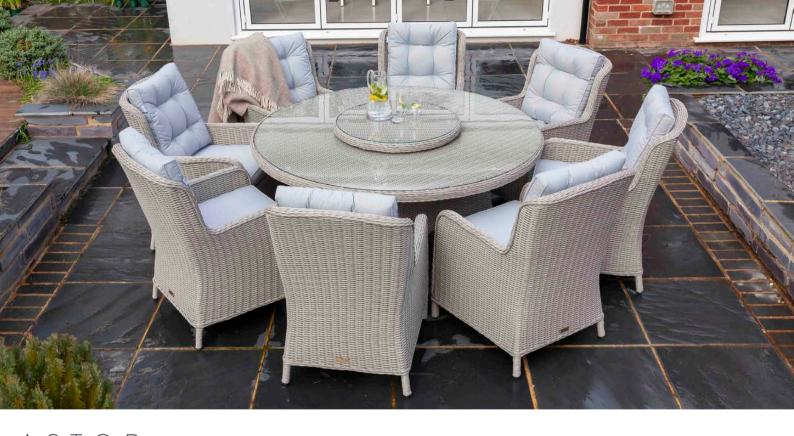

### ASTOR SCURO

#### NEW COLOUR

Enjoy the Astor range in the new Scuro colour set. Darker shades of grey offer a modern alternative to the popular classic.

| Set                       | Colour       |
|---------------------------|--------------|
| Bistro                    | Scuro (dark) |
| Dining Set 4-seater       | Scuro (dark) |
| Lazy Susan 6-seater       | Scuro (dark) |
| Lazy Susan 8-seater       | Scuro (dark) |
| Rectangle Dining 6-seater | Scuro (dark) |
| Rectangle Dining 8-seater | Scuro (dark) |