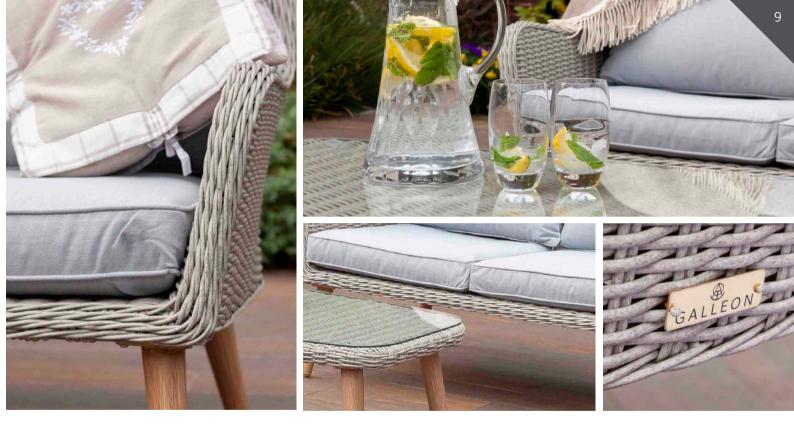

#### QUALITY ASSURED

The 100% recycled rattan material is expertly hand woven meaning that every Galleon furniture piece has its own unique weave

from page 18

from page 20