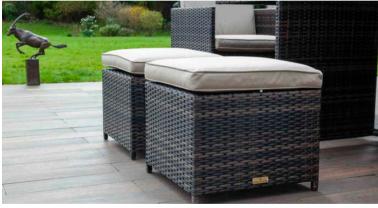

### FORRESTER CUBE

8 - SEATER

(Forrester Cube Storage System)

Set contains x1 Dining Table (125x125 cm) x4 Dining Chairs x4 Dining Stools x12 Showerproof Cushions

#### Set contains

x1 Dining Table (125x189 cm) x6 Dining Chairs x4 Dining Stools x16 Showerproof Cushions