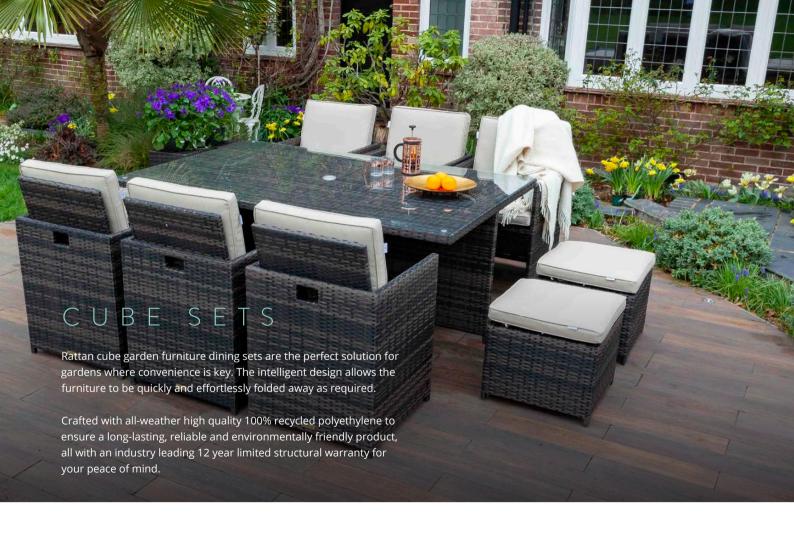

### FORRESTER CUBE

8 - SEATER

(Forrester Cube Storage System)

Set contains x1 Dining Table (125x125 cm) x4 Dining Chairs x4 Dining Stools x12 Showerproof Cushions

#### Set contains

x1 Dining Table (125x189 cm) x6 Dining Chairs x4 Dining Stools x16 Showerproof Cushions