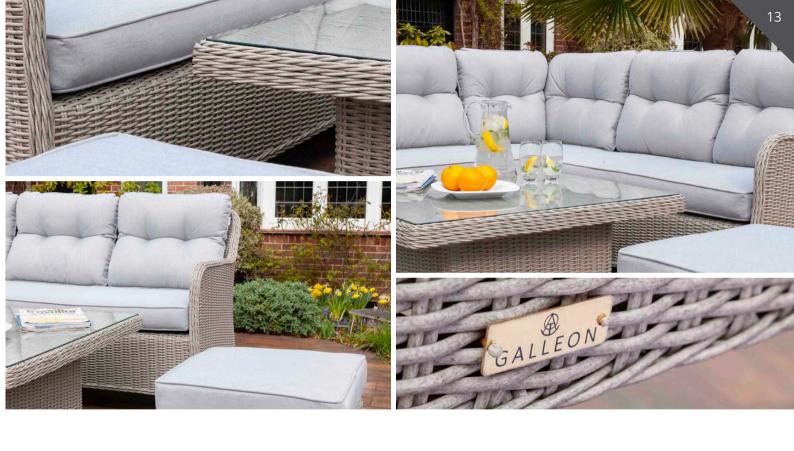

# GALLEON

is made with...

#### QUALITY ASSURED

The 100% recycled rattan material is expertly hand woven meaning that every Galleon furniture piece has its own unique weave

from page 18

from page 20