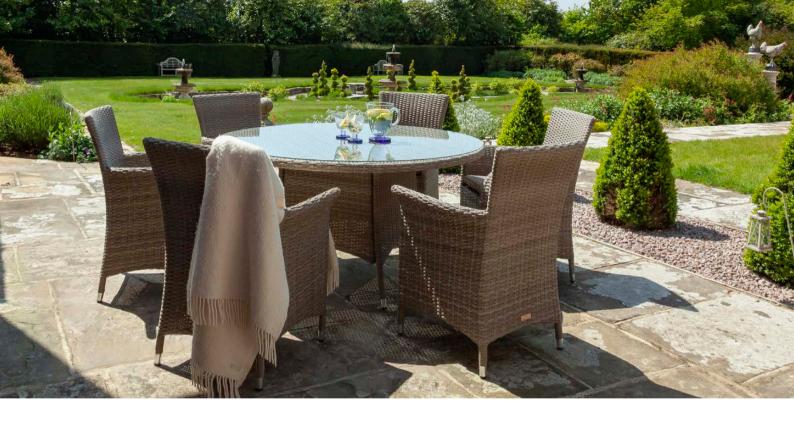

#### 6-seater contains

x1 Dining Table (135x135 cm) x1 Lazy Susan (60x60cm)

x6 Dining Chairs

x12 Showerproof Cushions

#### 6-seater contains

x1 Dining Table (150x90cm) x6 Dining Chairs x12 Showerproof Cushions