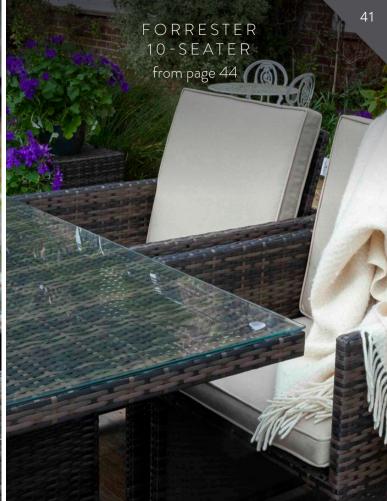

### FORRESTER CUBE

10 -SEATER

(Forrester Cube Storage System)

#### Set contains

x1 Dining Table (125x189 cm) x6 Dining Chairs x4 Dining Stools x16 Showerproof Cushions