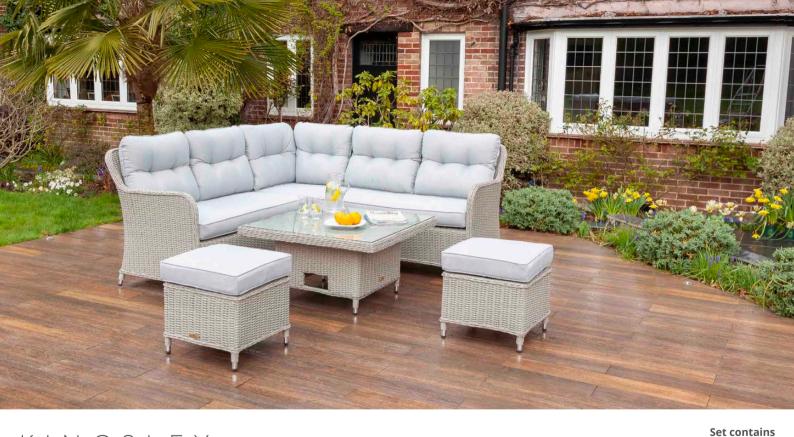

# Set contains x1 3-seater sofa x2 Arm chairs x1 Table x10 Showerproof Cushions

Prices available on our website

KINGSLEY

7-SEATER

Prices available on our website