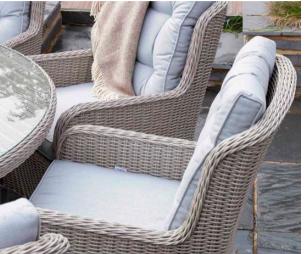

#### QUALITY ASSURED

The 100% recycled rattan material is expertly hand woven meaning that every Galleon furniture piece has its own unique weave

from page 18

from page 20