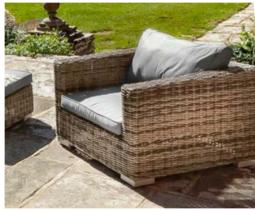

# GALLEON

is made with...

#### QUALITY ASSURED

The 100% recycled rattan material is expertly hand woven meaning that every Galleon furniture piece has its own unique weave

from page 18

from page 20