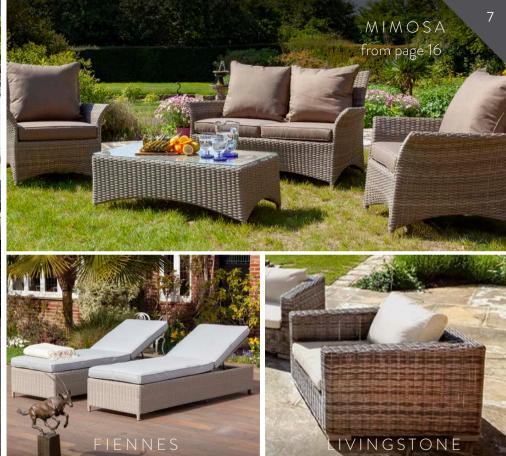

#### Set contains

x1 Dining Table x1 6-seater sofa x3 Dining Stools x15 Showerproof Cushions

MIMOSA 4-SEATER Set contains
x1 Coffee Table
x1 2-seater sofa
x2 Arm Chairs
x8 Showerproof Cushions

FIENNES SUN LOUNGERS

Set contains x2 Sun Loungers x2 Showerproof Cushions

Upgrade to include Sun Lounger Table for an Extra £75 inc. VAT

Prices available on our website

### LIVINGSTONE

LOUNGER

Prices available on our website

#### **Set contains**

x2 Arm Chairs x1 Coffee Table x4 Showerproof Cushions