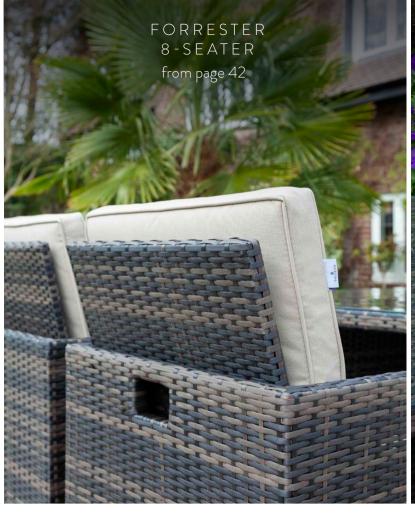

### FORRESTER CUBE

10 -SEATER

(Forrester Cube Storage System)

#### Set contains

x1 Dining Table (125x189 cm) x6 Dining Chairs x4 Dining Stools x16 Showerproof Cushions