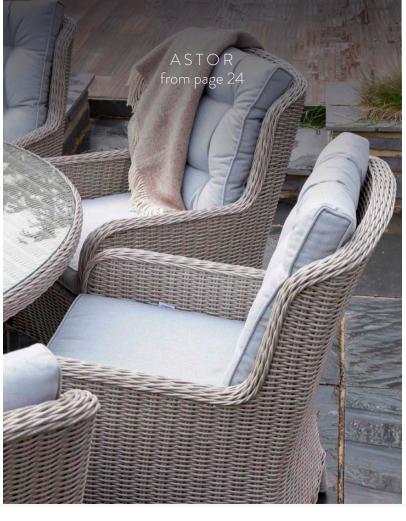

### ASTOR SCURO

#### NEW COLOUR

Enjoy the Astor range in the new Scuro colour set. Darker shades of grey offer a modern alternative to the popular classic.

| Set                       | Colour       |
|---------------------------|--------------|
| Bistro                    | Scuro (dark) |
| Dining Set 4-seater       | Scuro (dark) |
| Lazy Susan 6-seater       | Scuro (dark) |
| Lazy Susan 8-seater       | Scuro (dark) |
| Rectangle Dining 6-seater | Scuro (dark) |
| Rectangle Dining 8-seater | Scuro (dark) |