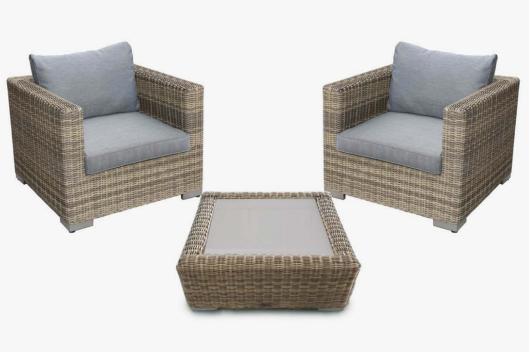

#### **Set contains**

x2 Arm Chairs x1 Coffee Table x4 Showerproof Cushions

#### **Set contains**

x2 Arm Chairs x1 Coffee Table x4 Showerproof Cushions

BISTRO SET

Prices available on our website