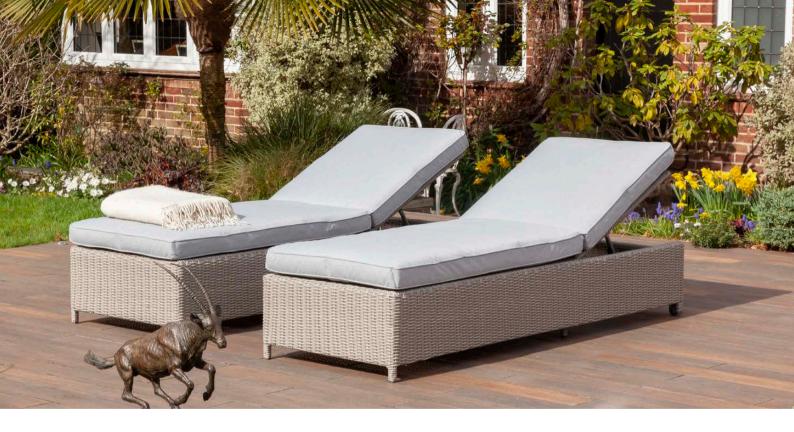

Set contains x2 Sun Loungers x2 Showerproof Cushions

Upgrade to include Sun Lounger Table for an Extra £75 inc. VAT

Prices available on our website