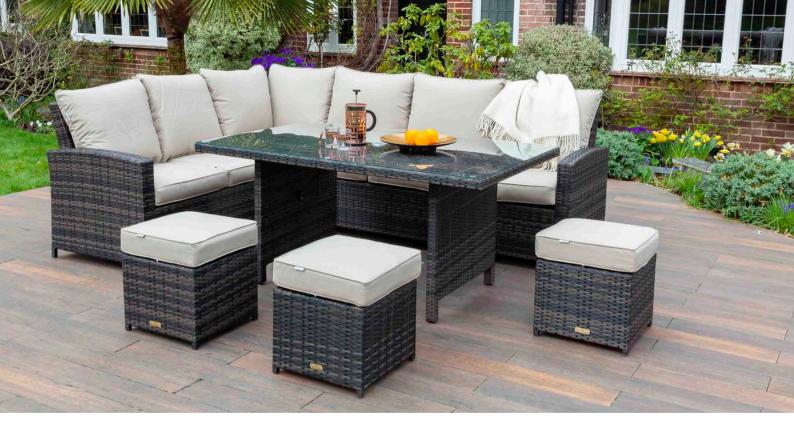

# Set contains x1 3-seater sofa x2 Arm chairs x1 Table x10 Showerproof Cushions

Prices available on our website

KINGSLEY

7-SEATER

Prices available on our website