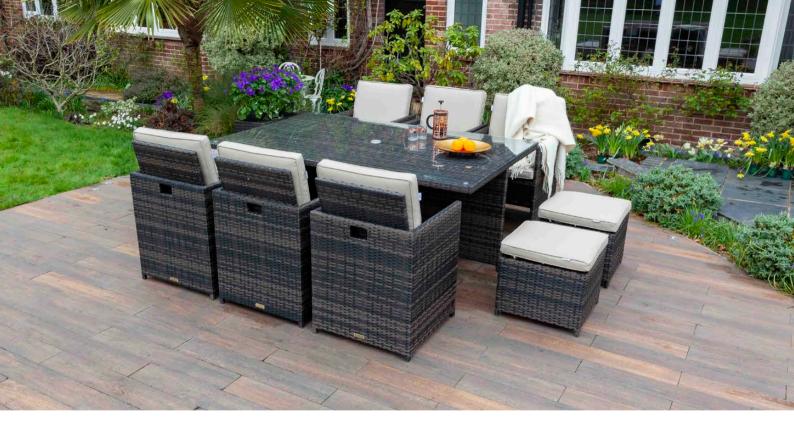

### FORRESTER CUBE

8 - SEATER

(Forrester Cube Storage System)

Set contains x1 Dining Table (125x125 cm) x4 Dining Chairs x4 Dining Stools x12 Showerproof Cushions

#### Set contains

x1 Dining Table (125x189 cm) x6 Dining Chairs x4 Dining Stools x16 Showerproof Cushions