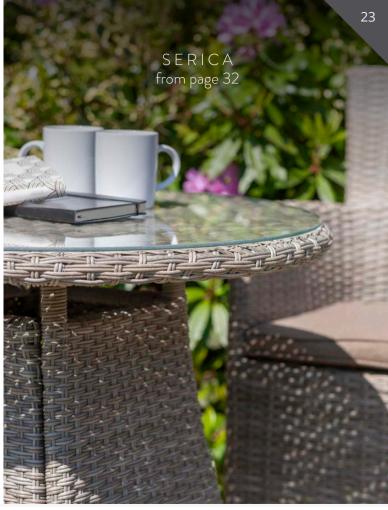

### SERICA

6 -SEATER DINING

#### 6-seater contains

x1 Dining Table (138x138 cm) x6 Dining Chairs x6 Showerproof Cushions