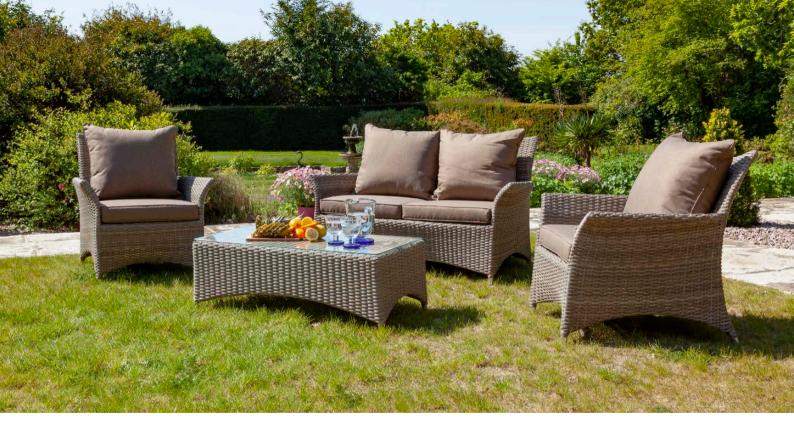

### NIGHTINGALE

4-SEATER

Prices available on our website

#### Set contains

x1 2-seater sofa x2 Arm chairs x1 Table x8 Showerproof Cushions

Prices available on our website