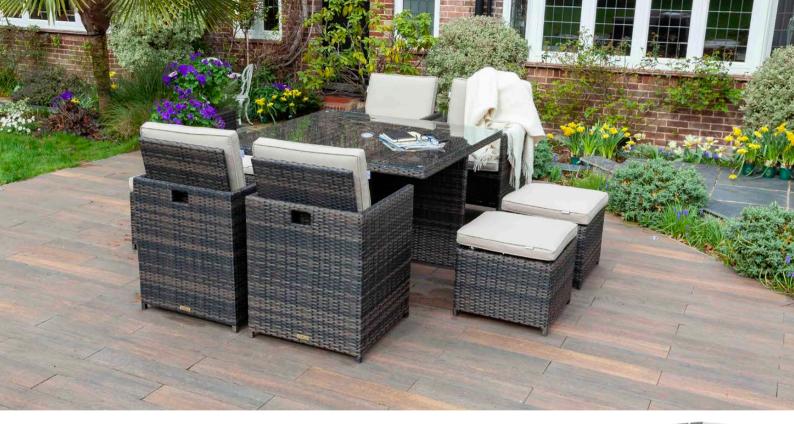

### FORRESTER CUBE

10 -SEATER

(Forrester Cube Storage System)

#### Set contains

x1 Dining Table (125x189 cm) x6 Dining Chairs x4 Dining Stools x16 Showerproof Cushions