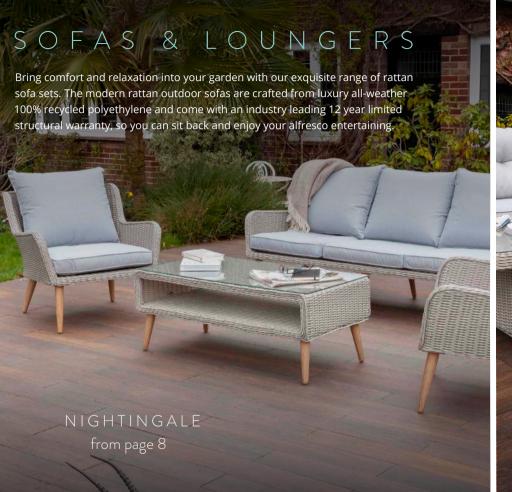

### NIGHTINGALE

4-SEATER

Prices available on our website

#### Set contains

x1 2-seater sofa x2 Arm chairs x1 Table x8 Showerproof Cushions

Prices available on our website