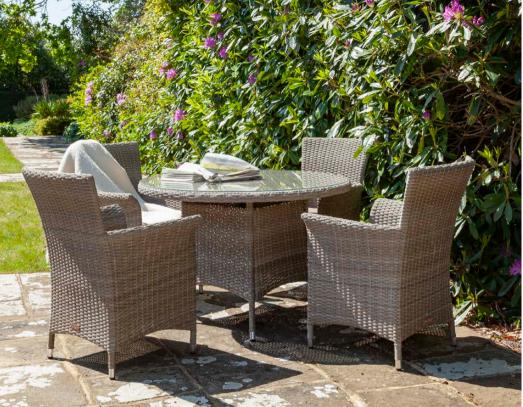

#### **Set contains**

x1 Coffee Table

x2 Dining Chairs

x4 Showerproof Cushions

DINING TABLE & CHAIRS

Prices available on our website

#### **Set contains**

x1 Dining Table (110x110cm)

x4 Dining Chairs

x8 Showerproof Cushions

LAZY SUSAN DINING SETS

Prices available on our website