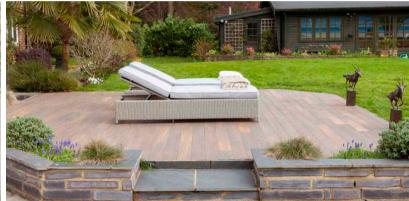

### LIVINGSTONE

LOUNGER

Prices available on our website

#### **Set contains**

x2 Arm Chairs x1 Coffee Table x4 Showerproof Cushions