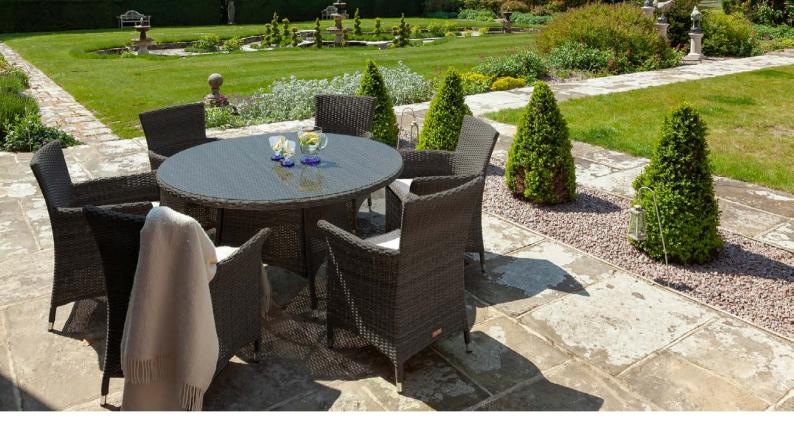

#### 6-seater contains

x1 Dining Table (135x135 cm) x1 Lazy Susan (60x60cm)

x6 Dining Chairs

x12 Showerproof Cushions

#### 6-seater contains

x1 Dining Table (150x90cm) x6 Dining Chairs x12 Showerproof Cushions