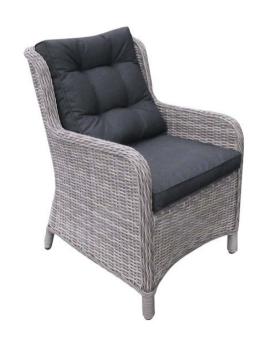

#### QUALITY ASSURED

The 100% recycled rattan material is expertly hand woven meaning that every Galleon furniture piece has its own unique weave

from page 18

from page 20