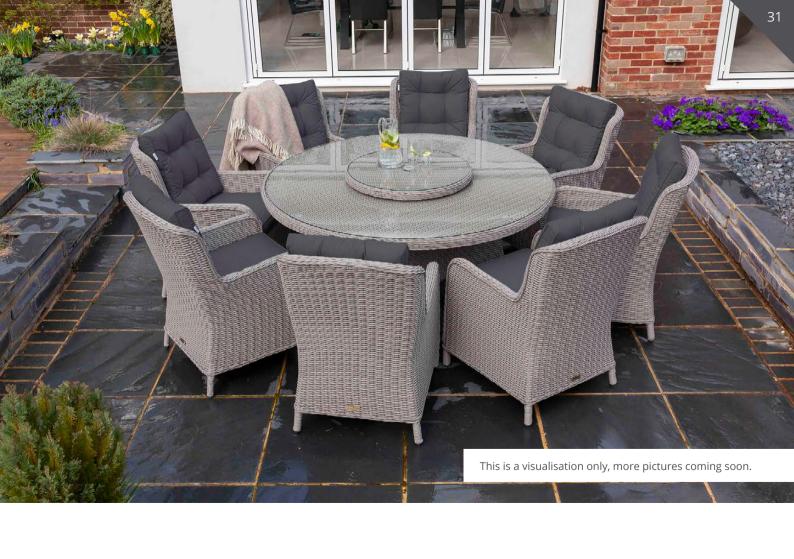

### SERICA

6 -SEATER DINING

#### 6-seater contains

x1 Dining Table (138x138 cm) x6 Dining Chairs x6 Showerproof Cushions