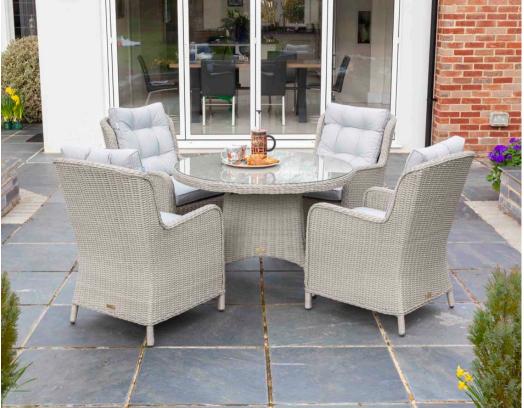

#### **Set contains**

x1 Dining Table (110x110cm)

x4 Dining Chairs

x8 Showerproof Cushions

LAZY SUSAN DINING SETS

Prices available on our website