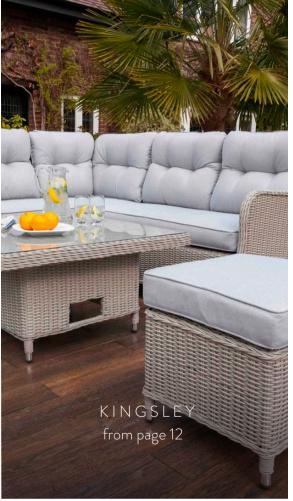

# Set contains x1 3-seater sofa x2 Arm chairs x1 Table x10 Showerproof Cushions

Prices available on our website

KINGSLEY

7-SEATER

Prices available on our website

#### x1 5-seater sofa x2 Stools x1 Height adjustable table x10 Showerproof cushions

Prices available on our website

HUXLEY

9 - SEATER

Prices available on our website