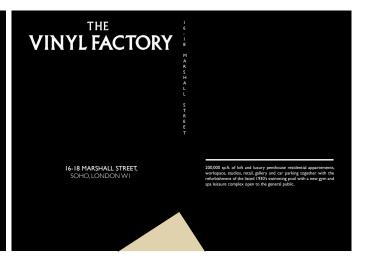

## THE VINYL FACTORY - LONDON ART DIRECTION - DIGITAL BROCHURE

The Vinyl Factory has two rooms – the main gallery (the big white space) is approximately 450 sqn and holds up to 260 people, and the rais studio (the bind-walled room) is 120sqn and holds up to 110 (if hired on it's own or 60 if hired in conjunction with the main gallery). Total venue capacity is 320. We also have two entrances – Phonica, 51 Poland Street and The Courtyard, 16-18 Marshall Street.

Marihal Steve Baths, Soho, London Wi. 200,000 sq ft of lof residential gastreams, swekspare, suition, litted swimming good, spa, new leisure centre ficilities and car park The site owner. Westminster City Council, sworded the project in 2005 to Marhall Street Regeneration Ltd over many of the LKX leading developers. Key to the success of their proposal was the developer's ability to success. fully refurbish the listed 1930's swimming good and the inclusion of

16-18 Marshall Street, Soho, London WI

The Revents Penthouses and Lof

Torstrasse I, Berlin: 180,000 sq ft of mixed use development including a hotel / members club let to Soho House, serviced loft apartments, restaurants, bars, event space, gallery and offices in this landmark Berlin Bauhaus property.