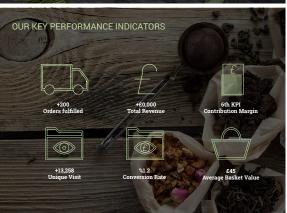

## CAPRERA - LONDON DIGITAL PRESENTATION

Caprera is an innovative model amid classic retailers, specialty food subscription box services and curated online marketplaces.

Content-rich marketplace

a context for food to be experienced and celebrated

an intimate connection to the people and process behind the products Consolidated delivery

a wide range of products in one delivery removes friction in transactions; consistently amazing user experiences

Period end of September 2015 (launch beta release) to January 2016:

- 300 artisan products currently available
- Growing base of 50 independent producers
   More than 200 orders and deliveries
- Both B2C and B2B (restaurants) customers