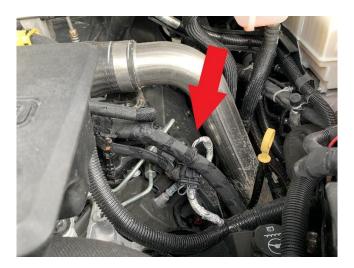

## **LOCATION OF INSTALLATION:**

1. Install the DEF Harness Plug. This is located on the driver-side of the vehicle on the frame rail just behind the driver's door.

2. Install the NOx Sensor Plug in the engine bay. This plug will be located on the driver-side of the engine bay.