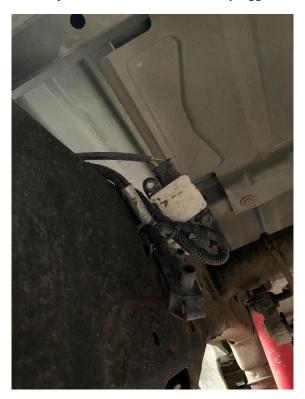

3. Install the NOx Sensor Plug on the passenger-side of the frame rail. This plug will be located on the frame rail behind the passenger door.

4. Leave the NOx Sensor behind just in front of the rear axel plugged into the main harness.