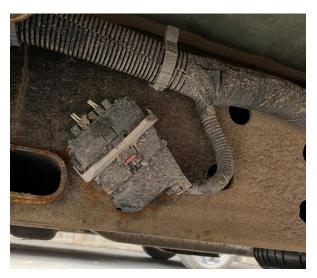

## **LOCATION OF INSTALLATION:**

1. Install the DEF Harness Plug. This is located on the driver-side of the vehicle on the frame rail just behind the driver's door.

2. Install the NOx Sensor Plug in the engine bay. This plug will be located on the driver-side of the engine bay.