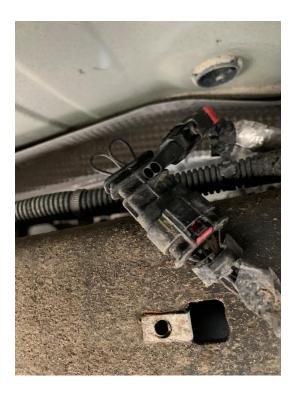

3. Install the NOx Sensor Plug on the passenger-side of the frame rail. This plug will be located on the frame rail behind the passenger door.

4. Leave the NOx Sensor behind just in front of the rear axel plugged into the main harness.