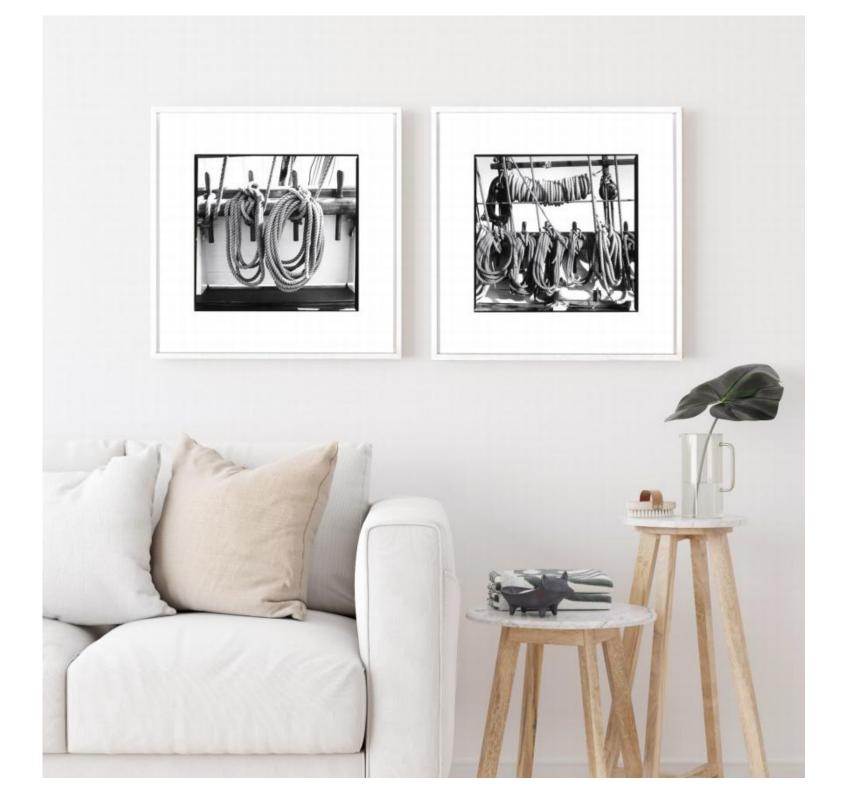

Q 285:75x125 cm

Y181: 32x32 cm (set van 2)

X 358:85x85 cm X 359:85x85 cm

X 360:85x85 cm X 361:85x85 cm

PEC 156: 65x80 cm

PEC 157: 65x80 cm

PEC 147: 85x105 cm PEC 148: 85x105 cm

PEC 149 : 85x105 cm PEC 150 : 85x105 cm