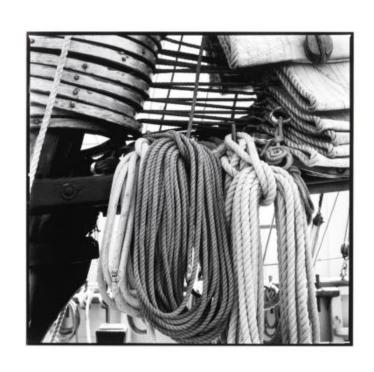

Q 285:75x125 cm

Y181: 32x32 cm (set van 2)

X 358:85x85 cm X 359:85x85 cm

X 360:85x85 cm X 361:85x85 cm

PEC 156: 65x80 cm

PEC 157: 65x80 cm

PEC 147: 85x105 cm PEC 148: 85x105 cm

PEC 149 : 85x105 cm PEC 150 : 85x105 cm