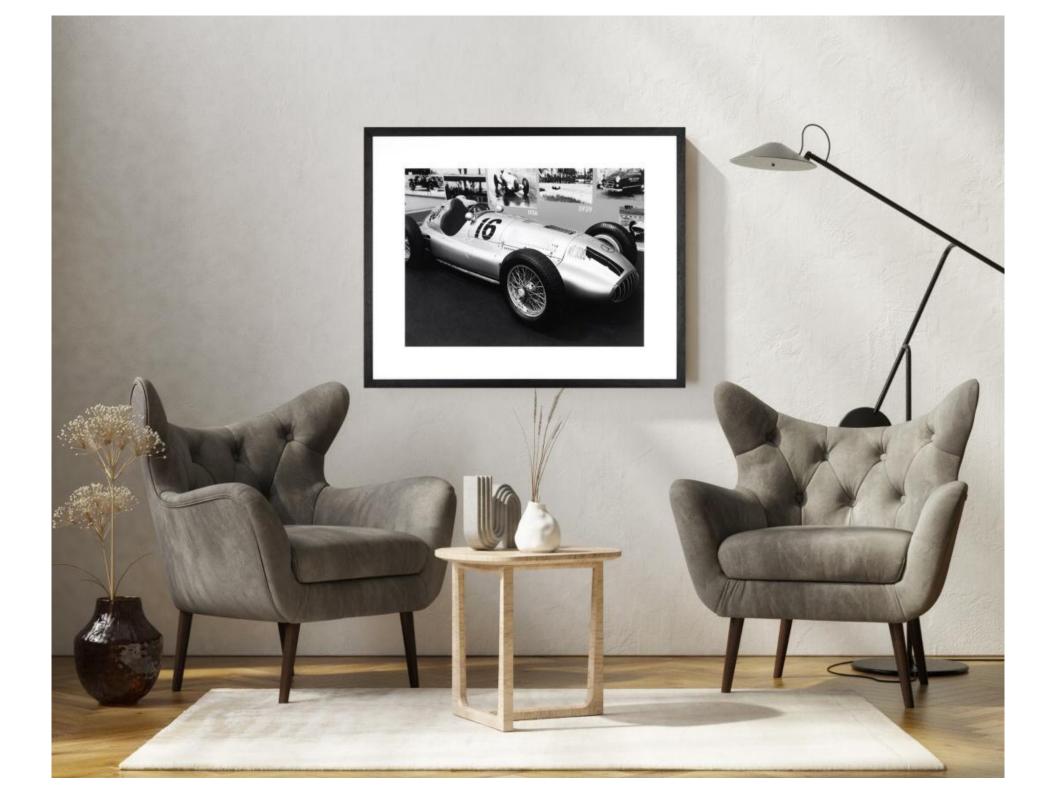

## PHOTOGRAPHY COLLECTION BLACK & WHITE

P 006: 75X95 cm

P 005: 75X95 cm

P 011: 75X95 cm

P 007 : 75X95 cm P 008 : 75X95 cm

P 009 : 75X95 cm P 010 : 75X95 cm

P 001: 75X95 cm

P 002: 75X95 cm