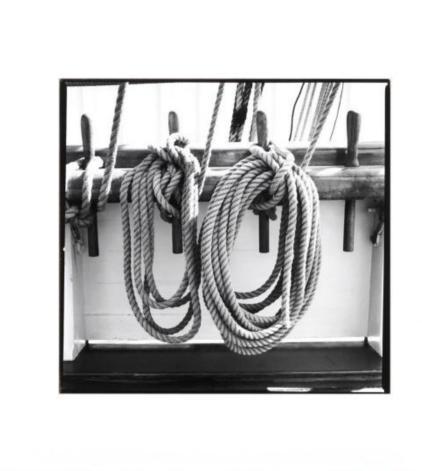

Q 285:75x125 cm

Y181: 32x32 cm (set van 2)

X 358:85x85 cm X 359:85x85 cm

X 360:85x85 cm X 361:85x85 cm

PEC 156: 65x80 cm

PEC 157: 65x80 cm

PEC 147: 85x105 cm PEC 148: 85x105 cm

PEC 149 : 85x105 cm PEC 150 : 85x105 cm