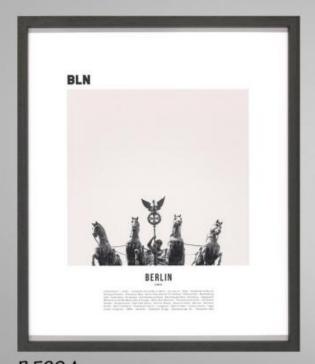

NY 835 : 62x62cm NY 836 : 62x62cm

X 447: 70x70 cm

X 448: 70x70 cm

Q 223:85x105 cm

Q 224:85x105 cm

B 520 D

B520E B520F

B520 J B520 K B520 L