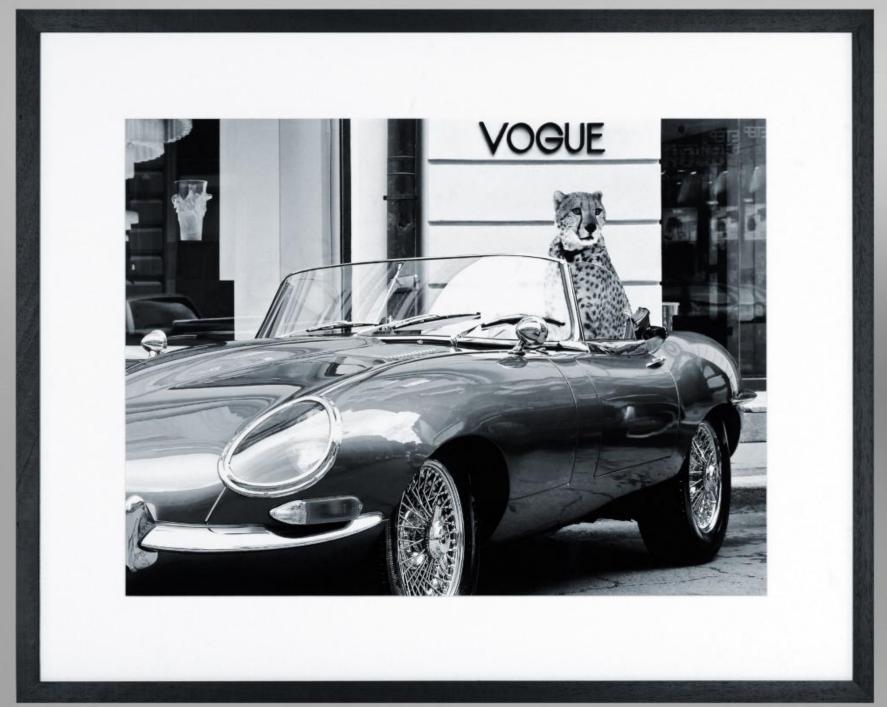

Q 285:75x125 cm

Y181: 32x32 cm (set van 2)

X 358:85x85 cm X 359:85x85 cm

X 360:85x85 cm X 361:85x85 cm

PEC 156: 65x80 cm

PEC 157: 65x80 cm

PEC 147: 85x105 cm PEC 148: 85x105 cm

PEC 149 : 85x105 cm PEC 150 : 85x105 cm