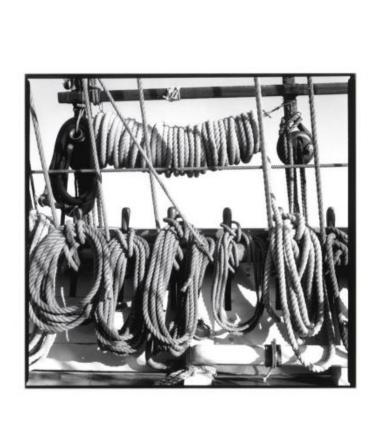

Q 285:75x125 cm

Y181: 32x32 cm (set van 2)

X 358:85x85 cm X 359:85x85 cm

X 360:85x85 cm X 361:85x85 cm

PEC 156: 65x80 cm

PEC 157: 65x80 cm

PEC 147: 85x105 cm PEC 148: 85x105 cm

PEC 149 : 85x105 cm PEC 150 : 85x105 cm