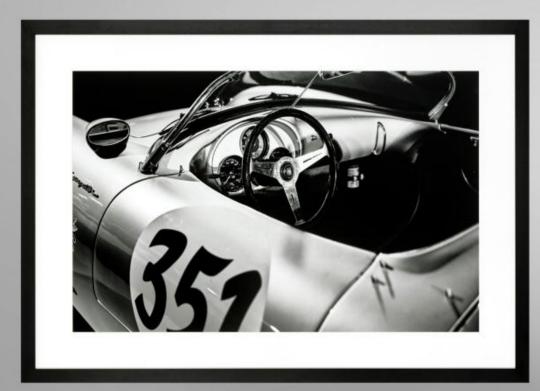

P 003: 75X95 cm P 004: 75X95 cm

DA 558:85x105 cm

FSY 108:75x105 cm

FSY 109:75x105 cm

MC 014 : 52x62 cm MC 015 : 52x62 cm

X 439: 80x100 cm

NY 833: 62x62cm

NY 834:62x62cm