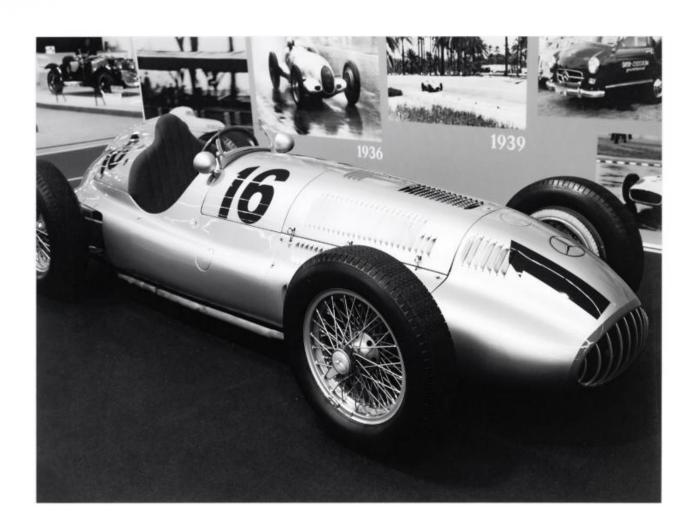

## PHOTOGRAPHY COLLECTION BLACK & WHITE

P 006: 75X95 cm

P 005: 75X95 cm

P 011: 75X95 cm

P 007 : 75X95 cm P 008 : 75X95 cm

P 009 : 75X95 cm P 010 : 75X95 cm

P 001: 75X95 cm

P 002: 75X95 cm