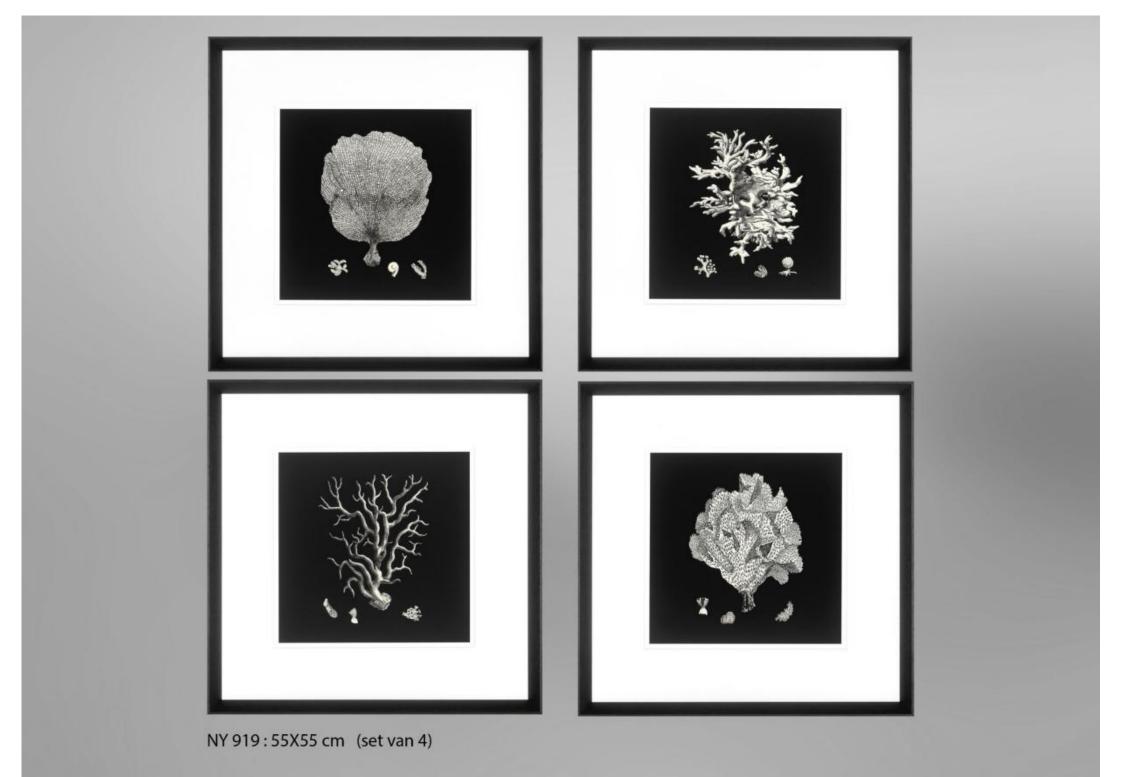

NY 904 : 75X75 cm

Limited Satisfion - Signed by the artist

igned by the artist Same interior Kinited Sa NY 910 : 55X55 cm (set van 4)

NY 907 : 80X90 cm

NY 908 : 80X90 cm

NY 911 : 65X75 cm (set van 2)

NY 914:65X75 cm