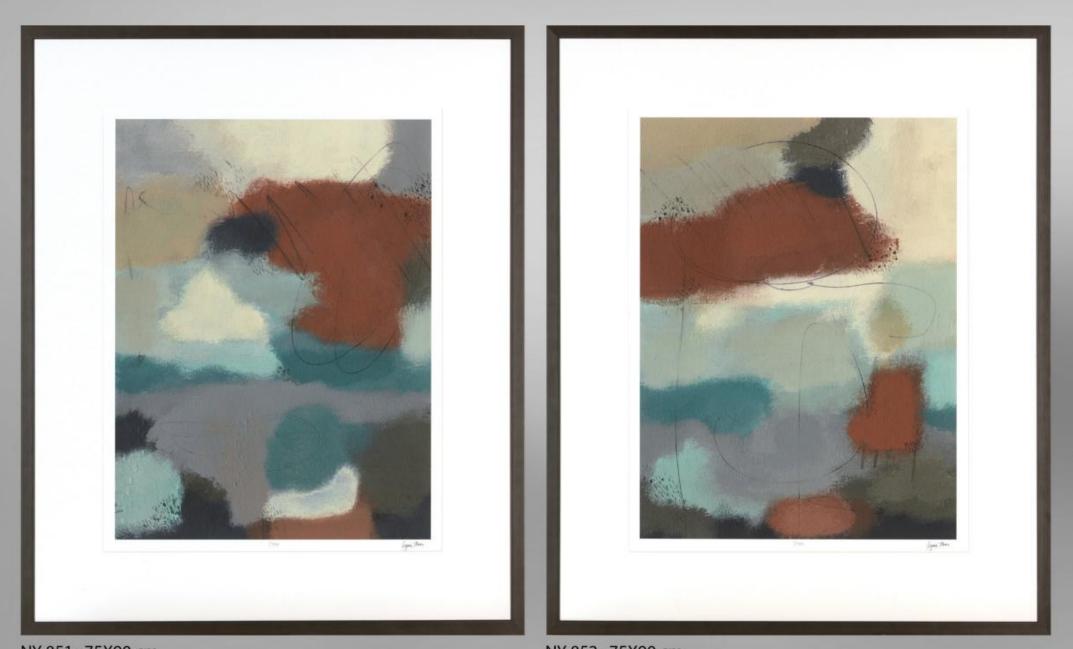

NY 915 : 65X75 cm

NY 916:65X75 cm

NY 917 : 65X75 cm

NY 912 : 45X52 cm (set van 6)

NY 913 : 45X52 cm (set van 4)

NY 918:70X70 cm (set van 2)

NY 851:75X90 cm

NY 852:75X90 cm

Limited Satisfion - Signed by the artist

NY 853 : 75X75 cm

NY 854 : 75X75 cm

Cinited Stition - Signed by the artist

NY 855 : 75X75 cm

NY 856 : 75X75 cm

Cinited Stition - Signed by the artist

NY 857 : 75X75 cm