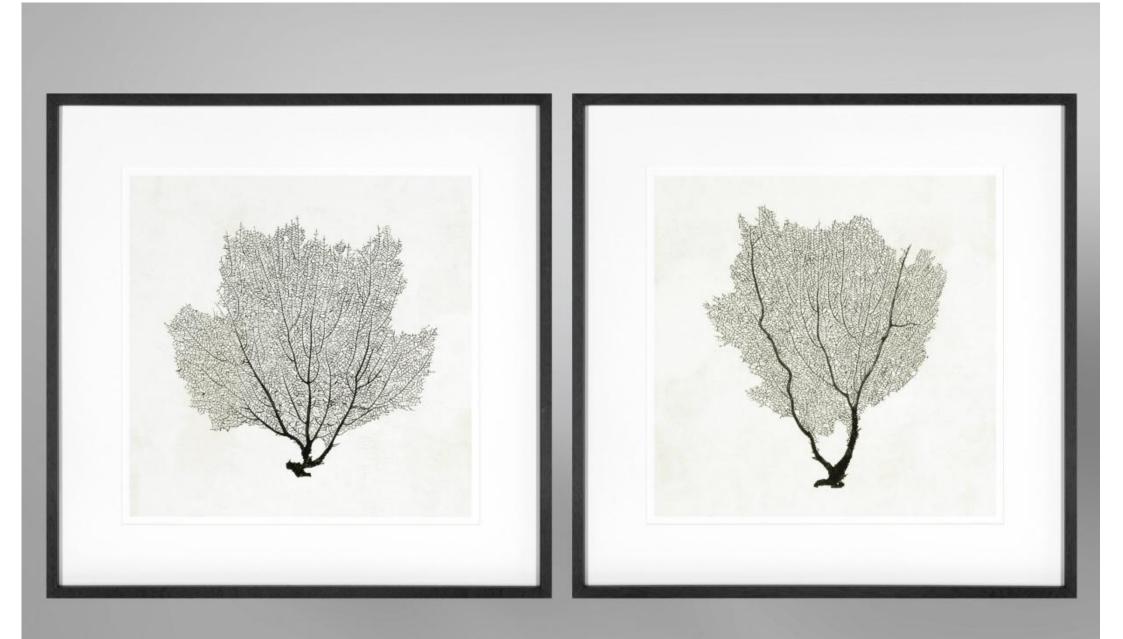

NY 915 : 65X75 cm

NY 916:65X75 cm

NY 917 : 65X75 cm

NY 912 : 45X52 cm (set van 6)

NY 913 : 45X52 cm (set van 4)

NY 918:70X70 cm (set van 2)

NY 851:75X90 cm

NY 852:75X90 cm