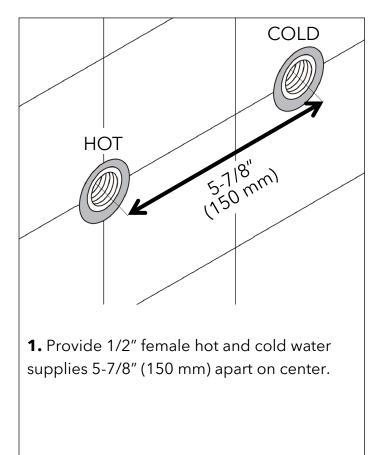

## MONTI DUAL FUNCTION OUTDOOR SHOWER INSTALLATION MANUAL

**3.** Adjust the adapters so they are level and exactly 5-7/8" (150 mm) apart on center.

**4.** Turn the water on for several minutes to flush the supply lines. This will prevent dirt and impurities from entering the cartridge and reducing water pressure.