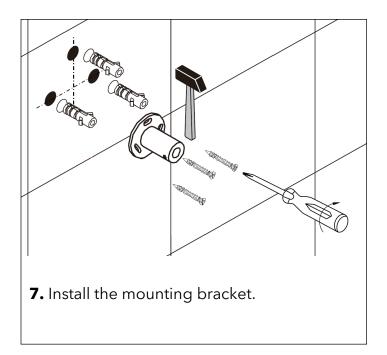

**6.** Hold the assembled shower set in its desired position and mark the location of the mounting bracket.

**11.** Slide the shower set into the mounting bracket and secure into place with the set screw.