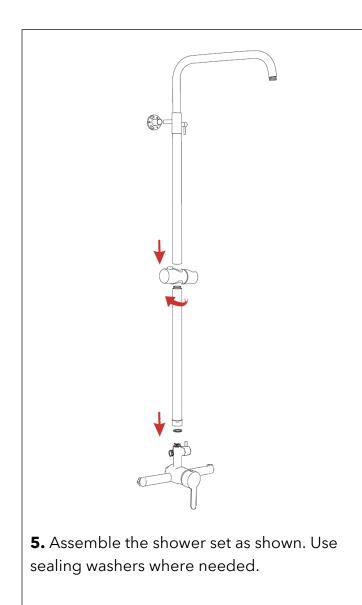

**12.** Install the rain shower head and hand shower. Make sure to use sealing washers.