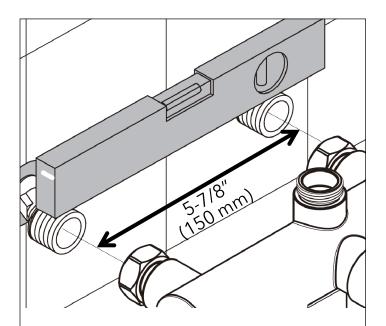

## MONTI DUAL FUNCTION OUTDOOR SHOWER INSTALLATION MANUAL

**3.** Adjust the adapters so they are level and exactly 5-7/8" (150 mm) apart on center.

**4.** Turn the water on for several minutes to flush the supply lines. This will prevent dirt and impurities from entering the cartridge and reducing water pressure.