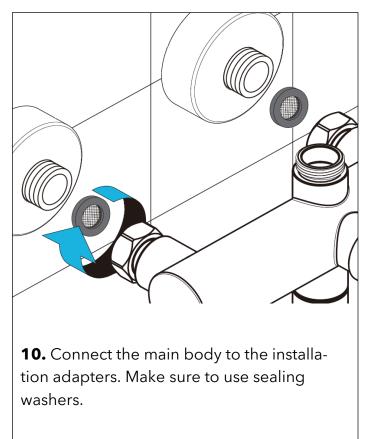

**12.** Install the rain shower head and hand shower. Make sure to use sealing washers.