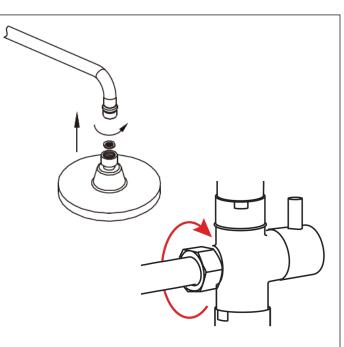

**6.** Hold the assembled shower set in its desired position and mark the location of the mounting bracket.

**11.** Slide the shower set into the mounting bracket and secure into place with the set screw.