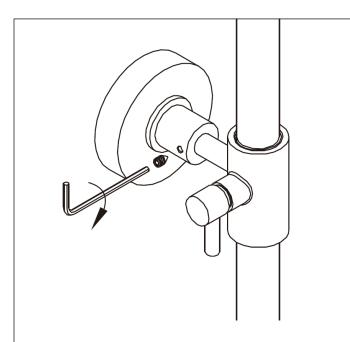

**6.** Hold the assembled shower set in its desired position and mark the location of the mounting bracket.

**11.** Slide the shower set into the mounting bracket and secure into place with the set screw.