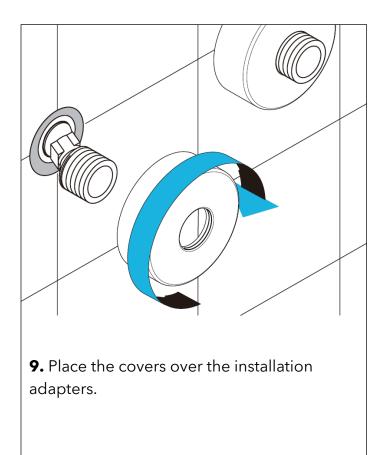

## MONTI DUAL FUNCTION OUTDOOR SHOWER INSTALLATION MANUAL







**3.** Adjust the adapters so they are level and exactly 5-7/8" (150 mm) apart on center.



**4.** Turn the water on for several minutes to flush the supply lines. This will prevent dirt and impurities from entering the cartridge and reducing water pressure.





**6.** Hold the assembled shower set in its desired position and mark the location of the mounting bracket.











**11.** Slide the shower set into the mounting bracket and secure into place with the set screw.



**12.** Install the rain shower head and hand shower. Make sure to use sealing washers.