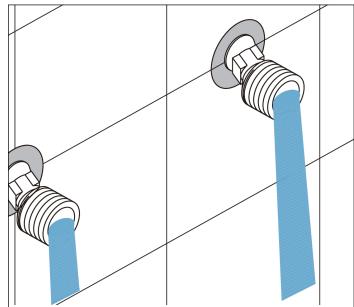

## MONTI DUAL FUNCTION OUTDOOR SHOWER INSTALLATION MANUAL

**3.** Adjust the adapters so they are level and exactly 5-7/8" (150 mm) apart on center.

**4.** Turn the water on for several minutes to flush the supply lines. This will prevent dirt and impurities from entering the cartridge and reducing water pressure.