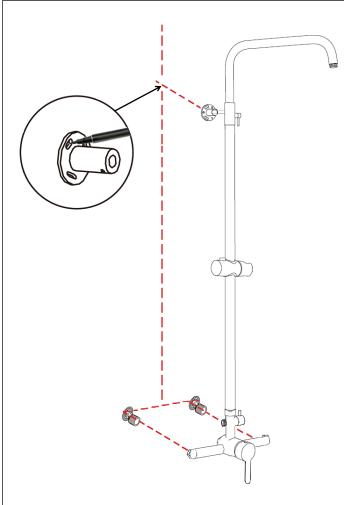

**6.** Hold the assembled shower set in its desired position and mark the location of the mounting bracket.

**11.** Slide the shower set into the mounting bracket and secure into place with the set screw.