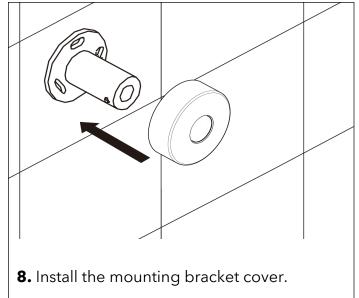

## MONTI DUAL FUNCTION OUTDOOR SHOWER INSTALLATION MANUAL







**3.** Adjust the adapters so they are level and exactly 5-7/8" (150 mm) apart on center.



**4.** Turn the water on for several minutes to flush the supply lines. This will prevent dirt and impurities from entering the cartridge and reducing water pressure.





**6.** Hold the assembled shower set in its desired position and mark the location of the mounting bracket.











**11.** Slide the shower set into the mounting bracket and secure into place with the set screw.



**12.** Install the rain shower head and hand shower. Make sure to use sealing washers.