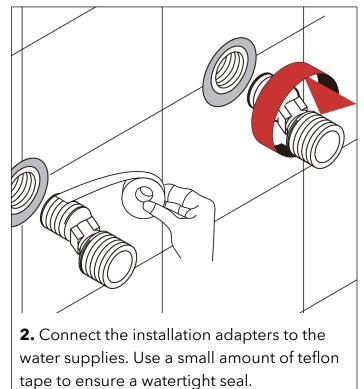

## MONTI DUAL FUNCTION OUTDOOR SHOWER INSTALLATION MANUAL

**3.** Adjust the adapters so they are level and exactly 5-7/8" (150 mm) apart on center.

**4.** Turn the water on for several minutes to flush the supply lines. This will prevent dirt and impurities from entering the cartridge and reducing water pressure.