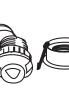

CONTRACTOR KIT CONTAINS THE FOLLOWING:

(1) BLUETOOTH 10 AMP 0-10V DIMMING OR SWITCHING POWER PACK, 120V/277V WITH LV SENSOR **CABLE & QUICK CONNECT** 

(1) BLUETOOTH PIR LOW VOLTAGE CEILING SENSOR WITH QUICK CONNECT & SENSOR HOLDER. OCCUPANCY OR VACANCY & DAYLIGHT HARVESTING

(1) BLUETOOTH PIR LOW VOLTAGE CEILING SENSOR WITH SENSOR HOLDER. OCCUPANCY OR VACANCY & DAYLIGHT HARVESTING

(1) BLUETOOTH WHITE WIRELESS WALL SWITCH OR REMOTE. **ON/OFF RAISE/LOWER. COMES** WITH BATTERY, MOUNTING HARDWARD & DECORA SCREW-LESS FACEPLATE