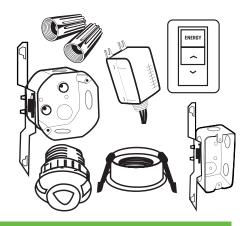

#### WIRED CONTRACTOR KIT CONTAINS THE FOLLOWING:

(1) 10 AMP POWER PACK 0-10V DIMMING OR SWITCHING, 120V/277V

 LOW VOLTAGE PIR OCCUPANCY/VACANCY DAYLIGHT SENSOR WITH SENSOR HOLDER
3 BUTTON DIMMING WALL SWITCH WITH DECORA FACEPLATE 120V/277V
4" DEEP OCTAGANOL JUNCTION BOX WITH COVER FOR POWER PACK AND SENSOR
JUNCTION BOX FOR WALL SWITCH

(1) BLUETOOTH WHITE 120V/277V WIRED WALL SWITCH WITH **ON/OFF RAISE/LOWER. COMES** WITH WIRE NUTS. MOUNTING HARDWARE & DECORA SCREW-LESS FACEPLATE

(1) 4" DEEP OCTAGANOL GALVANIZED JUNCTION BOX WITH COVER AND WIRE NUTS FOR POWER PACK

(1) 4"X2" GALVANIZED JUNCTION BOX WITH WIRE NUTS FOR WALL SWITCH

FOR MORE INFORMATION, PRICING OR TO FIND YOUR LOCAL **ELECTRICAL DISTRIBUTOR OR REPRESENTATIVE, CONTACT SMRT COMMERCIAL LIGHTING CONTROLS AT 267-906-SMRT OR AT** SALES@INSTALLSMRTCONTROLS.COM