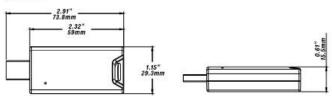

# SMRT-SCHEDULER-RTC-B-BT

# SMRT SCHEDULER & ENERGY MONITORING DONGLE WITH REAL TIME CLOCK (RTC) & INTERNAL BATTERY



#### **FEATURES**

The SMRT Scheduler Energy Monitoring Dongle is for collecting energy consumption data to generate energy reports. The device also has RTC (Real Time Clock) functionality. The RTC functions to sync all devices in one zone.

Powered by USB-A receptacle. Embedded RTC for time syncing for all devices in the zone. Includes internal battery to keep time during power outages. Records energy consumption raw log in TF card. Powered by our SMRT Bluetooth technology.

## **DIMENSIONS / WIRING / DETAILS**

Unit:inch/mm



### **SPECIFICATIONS**

Input Voltage: USB 5V

Input Current: 500mA Max

Bluetooth Transmit: 100ft Max

Radio Frequency: 2.4GHz ± 75MHz

Bluetooth Version: 5.0

Housing Material: UL 94-VO,

Indoor Use Only

Operating Temperature: -30°C to 55°C,

-22°F to 131°F

Storage Temperature: -30°C to 85°C,

-22°F to 185°F

IP Rating: IP20

Color: White

Warranty: ' Lifetime Limited

Comply to UL1376, RoHS

FCC ID: 2A26YLTKTVT2022

DID: D061367

DLC: NLTRC5KLOTN