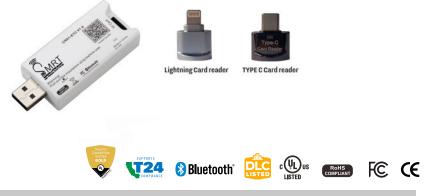

# SMRT-SCHEDULER-RTC-B-BT

# SMRT SCHEDULER & ENERGY MONITORING DONGLE WITH REAL TIME CLOCK (RTC) & INTERNAL BATTERY

#### **FEATURES**

The SMRT Scheduler Energy Monitoring Dongle is for collecting energy consumption data to generate energy reports. The device also has RTC (Real Time Clock) functionality. The RTC functions to sync all devices in one zone.

Powered by USB-A receptacle. Embedded RTC for time syncing for all devices in the zone. Includes internal battery to keep time during power outages. Records energy consumption raw log in TF card. Powered by our SMRT Bluetooth technology.