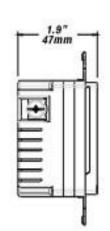

# 20 AMP PLUG LOAD CONTROLLER

















### Œ

#### **FEATURES**

The SMRT PLC-BT is a 20 Amp Plug Load Controller with the SMRT module inside, and can be controlled with the SMRT APP, and work together with other SMRT devices. It is the perfect replacement for standard receptacles. It can be manually turned on/off, and controlled by our SMRT APP, switch, schedule or be grouped and linked with SMRT sensors via our Bluetooth network

#### **DIMENSIONS / WIRING / DETAILS**

#### Unit:inch/mm







## **SMRT-PLC-BT**

### **SPECIFICATIONS**

Input Voltage: AC120V

Frequency: 60Hz

Incandescent: 1500W

Standard Ballast: 1200VA

Electronic Ballast: 5A

Resistive: 2400W(20A)

Motor: 1HP

Bluetooth Transmit: 100ft Max

Radio Frequency: 2.4GHz  $\pm$  75MHz

Bluetooth Version: 5.0

Housing Material: UL 94-5VA

Indoor Use Only

Operating Temperature: 0°C to 55°C,

32°F to 131°F

Storage Temperature: -30°C to 85°C,

-22°F to 185°F

IP Rating: IP20

Color: Plate/White, Housing/Black

Warranty: Limited Lifetime

Comply to UL244A, UL1376, RoHS

Safety: cULus Listed E347437

Appliance Control

FCC ID: 2A26YLTKTVT2022

DID: D061367

DLC: NLTRC5KL0TN