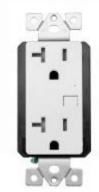

# 20 AMP PLUG LOAD CONTROLLER

#### **FEATURES**

The SMRT PLC-BT is a 20 Amp Plug Load Controller with the SMRT module inside, and can be controlled with the SMRT APP, and work together with other SMRT devices. It is the perfect replacement for standard receptacles. It can be manually turned on/off, and controlled by our SMRT APP, switch, schedule or be grouped and linked with SMRT sensors via our Bluetooth network