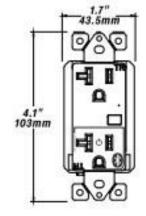

# 20 AMP PLUG LOAD CONTROLLER

















### Œ

#### **FEATURES**

The SMRT PLC-BT is a 20 Amp Plug Load Controller with the SMRT module inside, and can be controlled with the SMRT APP, and work together with other SMRT devices. It is the perfect replacement for standard receptacles. It can be manually turned on/off, and controlled by our SMRT APP, switch, schedule or be grouped and linked with SMRT sensors via our Bluetooth network

#### **DIMENSIONS / WIRING / DETAILS**

#### Unit:inch/mm







## **SMRT-PLC-BT**

### **SPECIFICATIONS**

Input Voltage: AC120V

Frequency: 60Hz

Incandescent: 1500W

Standard Ballast: 1200VA

Electronic Ballast: 5A

Resistive: 2400W(20A)

Motor: 1HP

Bluetooth Transmit: 100ft Max

Radio Frequency: 2.4GHz  $\pm$  75MHz

Bluetooth Version: 5.0

Housing Material: UL 94-5VA

Indoor Use Only

Operating Temperature: 0°C to 55°C,

32°F to 131°F

Storage Temperature: -30°C to 85°C,

-22°F to 185°F

IP Rating: IP20

Color: Plate/White, Housing/Black

Warranty: Limited Lifetime

Comply to UL244A, UL1376, RoHS

Safety: cULus Listed E347437

Appliance Control

FCC ID: 2A26YLTKTVT2022

DID: D061367

DLC: NLTRC5KL0TN