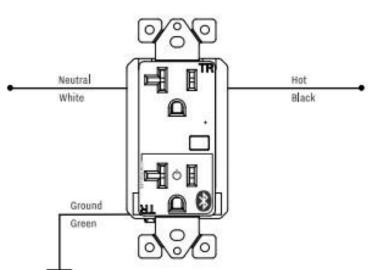

# 20 AMP PLUG LOAD CONTROLLER

















### Œ

#### **FEATURES**

The SMRT PLC-BT is a 20 Amp Plug Load Controller with the SMRT module inside, and can be controlled with the SMRT APP, and work together with other SMRT devices. It is the perfect replacement for standard receptacles. It can be manually turned on/off, and controlled by our SMRT APP, switch, schedule or be grouped and linked with SMRT sensors via our Bluetooth network

#### **DIMENSIONS / WIRING / DETAILS**

#### Unit:inch/mm







## **SMRT-PLC-BT**

### **SPECIFICATIONS**

Input Voltage: AC120V

Frequency: 60Hz

Incandescent: 1500W

Standard Ballast: 1200VA

Electronic Ballast: 5A

Resistive: 2400W(20A)

Motor: 1HP

Bluetooth Transmit: 100ft Max

Radio Frequency: 2.4GHz  $\pm$  75MHz

Bluetooth Version: 5.0

Housing Material: UL 94-5VA

Indoor Use Only

Operating Temperature: 0°C to 55°C,

32°F to 131°F

Storage Temperature: -30°C to 85°C,

-22°F to 185°F

IP Rating: IP20

Color: Plate/White, Housing/Black

Warranty: Limited Lifetime

Comply to UL244A, UL1376, RoHS

Safety: cULus Listed E347437

Appliance Control

FCC ID: 2A26YLTKTVT2022

DID: D061367

DLC: NLTRC5KL0TN