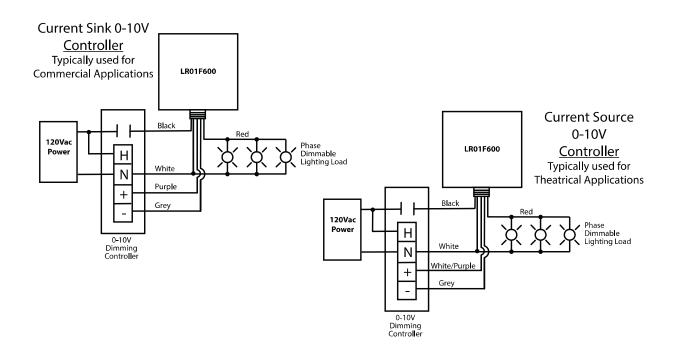

#### Notes:

- DIP switches on unit can change dimming between leading or trailing edge and between sinking or sourcing 0-10V control standards.
   Purple wire is used with Current Sink 0-10V controllers and White/Purple wires are used with Current Source 0-10V controllers.
- Not for use with Magnetic Low Voltage(MLV) loads.
- Low Voltage wires not Class 2

| Switch Settings |     |                       |
|-----------------|-----|-----------------------|
| Switch 1        | ON  | Leading Edge Dimming  |
| Switch 1        | OFF | Trailing Edge Dimming |
| Switch 2        | ON  | Current Source 0-10V  |
| Switch 2        | OFF | Current Sink 0-10V    |

### **TYPICAL APPLICATION**