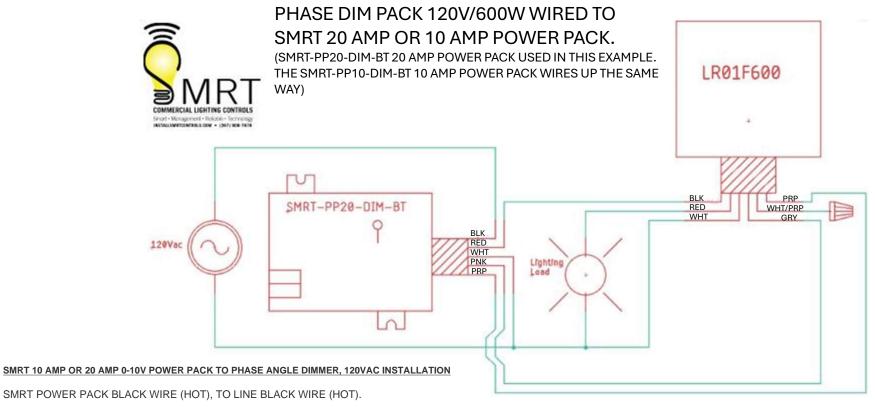

# **WIRING DIAGRAM**

SMRT POWER PACK RED LOAD WIRE, TO PHASE ANGLE DIMMER BLACK WIRE (HOT).

SMRT POWER PACK WHITE WIRE (NEUTRAL), TO LINE WHITE WIRE (NEUTRAL), & TO PHASE ANGLE DIMMER WHITE NEUTRAL, AND TO LOAD WHITE NEUTRAL.

SMRT POWER PACK 0-10V LOW VOLTAGE DIMMING PINK WIRE, TO PHASE ANGLE DIMMER 0-10V LOW VOLTAGE DIMMING GREY WIRE.

SMRT POWER PACK 0-10V LOW VOLTAGE DIMMING PURPLE WIRE, TO PHASE ANGLE DIMMER 0-10V LOW VOLTAGE DIMMING PURPLE WIRE.

PHASE ANGLE DIMMER RED LOAD WIRE, TO LOAD BLACK WIRE (HOT)

PHASE ANGLE DIMMER PURPLE AND WHITE WIRE TO BE UN-USED AND CAPPED OFF.

THIS WILL MARRY THE TWO DEVICES TOGETHER WHERE THE PHASE LIGHTS WILL APPEAR ON THE BLUETOOTH APP FOR CONFIGURATION AND ON/OFF OR DIM CONTROL BY A WIRELESS OR AC WIRED WALL SWITCH, AS WELL AS A VIRTUAL WALL SWITCH ON THE APP.