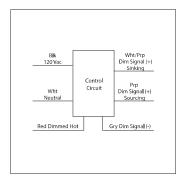

#### Notes:

- DIP switches on unit can change dimming between leading or trailing edge and between sinking or sourcing 0-10V control standards.
   Purple wire is used with Current Sink 0-10V controllers and White/Purple wires are used with Current Source 0-10V controllers.
- Not for use with Magnetic Low Voltage(MLV) loads.
- Low Voltage wires not Class 2

| Switch Settings |     |                       |
|-----------------|-----|-----------------------|
| Switch 1        | ON  | Leading Edge Dimming  |
| Switch 1        | OFF | Trailing Edge Dimming |
| Switch 2        | ON  | Current Source 0-10V  |
| Switch 2        | OFF | Current Sink 0-10V    |