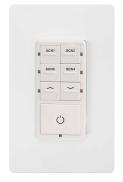

## WITH SMRT SCENE WALL SWITCHES

SMRT-5B-WIRELESS-WH-BT WIRELESS 3 SCENE BLUETOOTH WALL SWITCH

SMRT-8B-WIRELESS-WH-BT WIRELESS 4 SCENE BLUETOOTH WALL SWITCH

SMRT-7B-WIRED-WH-BT 120V/277V 4 SCENE BLUETOOTH WALL SWITCH

### **FEATURES**

SMRT Wireless and Wired Scene Wall Switches are powered by our powerful Blue-took Mesh Network, and can be set up in seconds on our free iOS or Android Blue-tooth App. We also offer on-site set up, or remote set up as well.

#### **PRODUCT DETAILS**

- Network enabled Blue-tooth 5.0 technology
- 3 scene wireless wall switch with on/off, raise/lower
- 4 scene wireless wall switch with on/off, rase/lower
- 4 scene AC wired 120V/277V wall switch with on/off, raise lower
- Each one of the scene buttons can be linked to one scene.
- Wireless wall switches can be wall mounted or used as a remote
- Easily retrofits existing multiples of wall switches
- Blue-tooth range 100 ft.
- Comes with Decora Faceplate, and Batteries on wireless switches
- Limited Lifetime Warranty