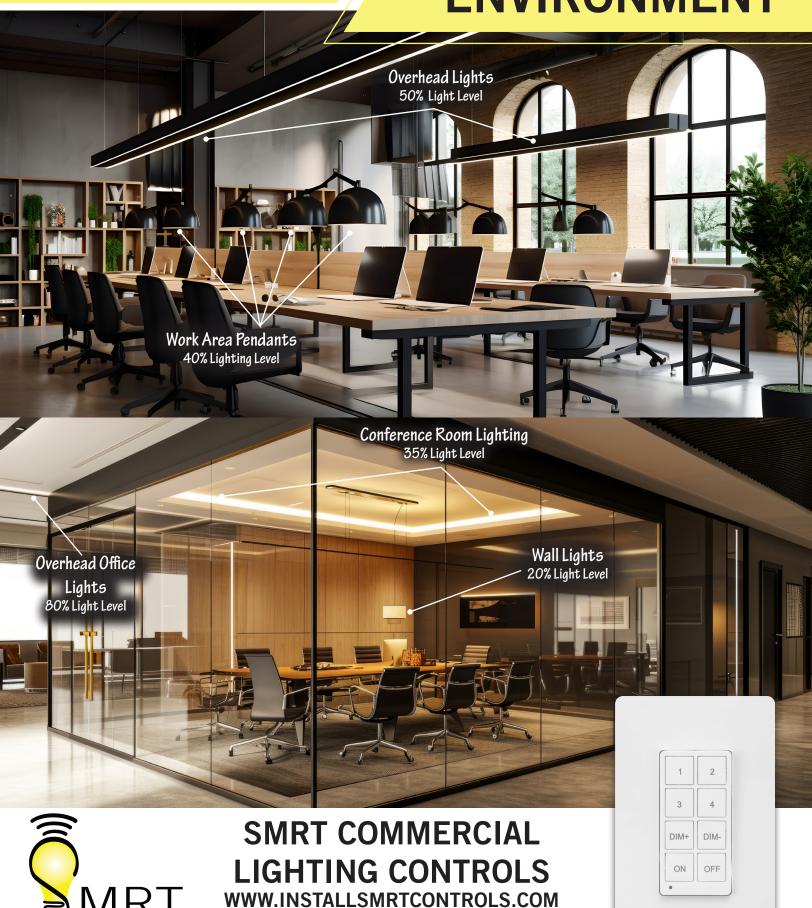

# **CREATE A SMRT ENVIRONMENT**

SMRT Scene Switches allow you to create the environment that you want, with 3 or 4 scenes on the physical wall switch and unlimited scenes on the App based virtual wall switches, without the high cost or confusion of touch screens.

Eliminate confusing, expensive touch screens or multiples of wall switches or roto-dimmers to control your spaces and put SMRT to work for you. Use SMRT Scene Wall Switches to set up your environments. Add scheduling capabilities, or sensor activated spaces as well. We can help you set up and design your SMRT space. Just use your imagination and we can make it a reality! At SMRT, we've got you covered!