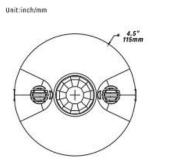

CEILING MOUNT MOTION SENSOR**



















#### **FEATURES**

The SMRT DT-WH-BT is a sleek, powerful dual technology ceiling mount motion sensor that runs on the SMRT Bluetooth network based system. The sensor utilizes reliable Passive Infrared (PIR), and Ultrasonic technologies, providing the highest level of reliability, accuracy and coverage. The sensor can be set to Occupancy, which auto detects motion to trigger the lights to an on state, and then will time out and turn the lights off when there is no motion present. It can also be set to Vacancy, which requires turning the lights on with a wall switch, and then will time out and turn the lights off when there is no motion present. The sensor can be configured in our free Bluetooth app.

#### **DIMENSIONS / WIRING / DETAILS**













## (9.14m x 9.14m)



### **SPECIFICATIONS**

Input Voltage: AC120-277V

Frequency: 60Hz

Input Current: 10 Amp Input Power: 720-1662W

Output Voltage: AC120-277V

Output Current: 10 Amp

Output Power: 720-1662W

Dimming: Class 2, 0-10V DC 10mA Max

Sinking Current: 10mA Max

Bluetooth Transmit: 200ft Max

Radio Frequency: 2.4GHz ± 75MHz

Bluetooth Version: 4.2

Housing Material: UL 94-5VA,

Indoor Use Only

Operating Temperature: -30°C to 65°C,

-22°F to 149°F

Storage Temperature: -30°C to 85°C,

-22°F to 185°F

IP Rating: IP20

Color: White

Warranty: Limited Lifetime

Comply to UL8750, UL2043, UL1376, RoHS

Safety: cULus Listed LED Controller

E504054

FCC ID: 2A26YLTKTVT2021

DID: D057145

DLC: NLTRC5KLOTN