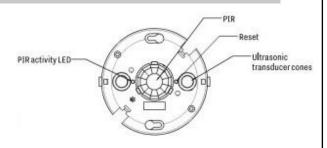

#### **FEATURES**

The SMRT DT-WH-BT is a sleek, powerful dual technology ceiling mount motion sensor that runs on the SMRT Bluetooth network based system. The sensor utilizes reliable Passive Infrared (PIR), and Ultrasonic technologies, providing the highest level of reliability, accuracy and coverage. The sensor can be set to Occupancy, which auto detects motion to trigger the lights to an on state, and then will time out and turn the lights off when there is no motion present. It can also be set to Vacancy, which requires turning the lights on with a wall switch, and then will time out and turn the lights off when there is no motion present. The sensor can be configured in our free Bluetooth app.