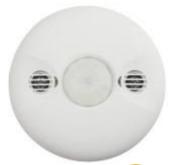

# **DUAL TECH CEILING MOUNT MOTION SENSOR**

#### **FEATURES**

The SMRT DT-WH-BT is a sleek, powerful dual technology ceiling mount motion sensor that runs on the SMRT Bluetooth network based system. The sensor utilizes reliable Passive Infrared (PIR), and Ultrasonic technologies, providing the highest level of reliability, accuracy and coverage. The sensor can be set to Occupancy, which auto detects motion to trigger the lights to an on state, and then will time out and turn the lights off when there is no motion present. It can also be set to Vacancy, which requires turning the lights on with a wall switch, and then will time out and turn the lights off when there is no motion present. The sensor can be configured in our free Bluetooth app.