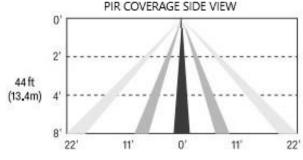

#### **FEATURES**

The SMRT DT-WH-BT is a sleek, powerful dual technology ceiling mount motion sensor that runs on the SMRT Bluetooth network based system. The sensor utilizes reliable Passive Infrared (PIR), and Ultrasonic technologies, providing the highest level of reliability, accuracy and coverage. The sensor can be set to Occupancy, which auto detects motion to trigger the lights to an on state, and then will time out and turn the lights off when there is no motion present. It can also be set to Vacancy, which requires turning the lights on with a wall switch, and then will time out and turn the lights off when there is no motion present. The sensor can be configured in our free Bluetooth app.