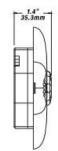

EILING MOUNT MOTION SENSOR**



















#### **FEATURES**

The SMRT DT-WH-BT is a sleek, powerful dual technology ceiling mount motion sensor that runs on the SMRT Bluetooth network based system. The sensor utilizes reliable Passive Infrared (PIR), and Ultrasonic technologies, providing the highest level of reliability, accuracy and coverage. The sensor can be set to Occupancy, which auto detects motion to trigger the lights to an on state, and then will time out and turn the lights off when there is no motion present. It can also be set to Vacancy, which requires turning the lights on with a wall switch, and then will time out and turn the lights off when there is no motion present. The sensor can be configured in our free Bluetooth app.

#### **DIMENSIONS / WIRING / DETAILS**













## (9.14m x 9.14m)



### **SPECIFICATIONS**

Input Voltage: AC120-277V

Frequency: 60Hz

Input Current: 10 Amp Input Power: 720-1662W

Output Voltage: AC120-277V

Output Current: 10 Amp

Output Power: 720-1662W

Dimming: Class 2, 0-10V DC 10mA Max

Sinking Current: 10mA Max

Bluetooth Transmit: 200ft Max

Radio Frequency: 2.4GHz ± 75MHz

Bluetooth Version: 4.2

Housing Material: UL 94-5VA,

Indoor Use Only

Operating Temperature: -30°C to 65°C,

-22°F to 149°F

Storage Temperature: -30°C to 85°C,

-22°F to 185°F

IP Rating: IP20

Color: White

Warranty: Limited Lifetime

Comply to UL8750, UL2043, UL1376, RoHS

Safety: cULus Listed LED Controller

E504054

FCC ID: 2A26YLTKTVT2021

DID: D057145

DLC: NLTRC5KLOTN