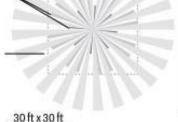

MOUNT MOTION SENSOR**



















#### **FEATURES**

The SMRT DT-WH-BT is a sleek, powerful dual technology ceiling mount motion sensor that runs on the SMRT Bluetooth network based system. The sensor utilizes reliable Passive Infrared (PIR), and Ultrasonic technologies, providing the highest level of reliability, accuracy and coverage. The sensor can be set to Occupancy, which auto detects motion to trigger the lights to an on state, and then will time out and turn the lights off when there is no motion present. It can also be set to Vacancy, which requires turning the lights on with a wall switch, and then will time out and turn the lights off when there is no motion present. The sensor can be configured in our free Bluetooth app.

#### **DIMENSIONS / WIRING / DETAILS**













## (9.14m x 9.14m)



### **SPECIFICATIONS**

Input Voltage: AC120-277V

Frequency: 60Hz

Input Current: 10 Amp Input Power: 720-1662W

Output Voltage: AC120-277V

Output Current: 10 Amp

Output Power: 720-1662W

Dimming: Class 2, 0-10V DC 10mA Max

Sinking Current: 10mA Max

Bluetooth Transmit: 200ft Max

Radio Frequency: 2.4GHz ± 75MHz

Bluetooth Version: 4.2

Housing Material: UL 94-5VA,

Indoor Use Only

Operating Temperature: -30°C to 65°C,

-22°F to 149°F

Storage Temperature: -30°C to 85°C,

-22°F to 185°F

IP Rating: IP20

Color: White

Warranty: Limited Lifetime

Comply to UL8750, UL2043, UL1376, RoHS

Safety: cULus Listed LED Controller

E504054

FCC ID: 2A26YLTKTVT2021

DID: D057145

DLC: NLTRC5KLOTN