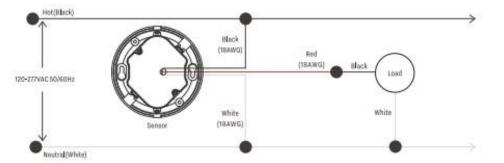

### **SPECIFICATIONS**

Input Voltage: AC120-277V

Frequency: 60Hz

Input Current: 10 Amp Input Power: 720-1662W

Output Voltage: AC120-277V

Output Current: 10 Amp

Output Power: 720-1662W

Dimming: Class 2, 0-10V DC 10mA Max

Sinking Current: 10mA Max

Bluetooth Transmit: 200ft Max

Radio Frequency: 2.4GHz ± 75MHz

Bluetooth Version: 4.2

Housing Material: UL 94-5VA,

Indoor Use Only

Operating Temperature: -30°C to 65°C,

-22°F to 149°F

Storage Temperature: -30°C to 85°C,

-22°F to 185°F

IP Rating: IP20

Color: White

Warranty: Limited Lifetime

Comply to UL8750, UL2043, UL1376, RoHS

Safety: cULus Listed LED Controller

E504054