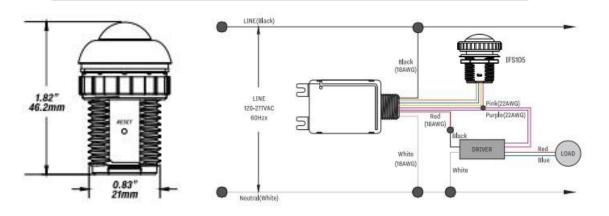

## **DIMENSIONS / WIRING / DETAILS**

### **SPECIFICATIONS**

SENSOR:

Input Voltage: DC 12V

Output Current: 10mA Max

Output Power: 0.1W

Dimming: Class 2, 0-10V DC 10mA Max

Sinking Current: 10mA Max

Bluetooth Transmit: 100ft Max