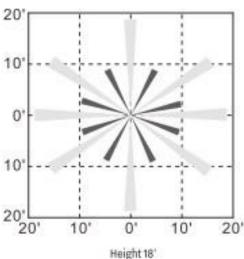

Radio Frequency: 2.4GHz ± 75MHz

Bluetooth Version: 4.2

Housing Material: UL 94-5VA,

Indoor Use Only

Detection Range: 40ft Max

Mounting Height: 18ft Max

Operating Temperature: -30°C to 55°C,

-22°F to 131°F