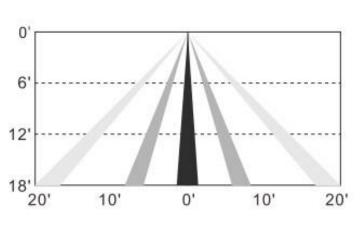

Radio Frequency: 2.4GHz ± 75MHz

Bluetooth Version: 4.2

Housing Material: UL 94-5VA,

Indoor Use Only

Detection Range: 40ft Max

Mounting Height: 18ft Max

Operating Temperature: -30°C to 55°C,

-22°F to 131°F