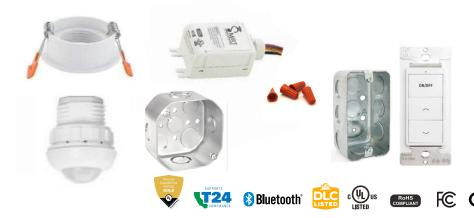

#### **FEATURES**

The SMRT Wired Bluetooth Daylight Harvesting Kit, is a PIR Motion Sensor as well as a Daylight Harvesting Sensor. It comes complete with Power Pack with Low Voltage Quick Connect. PIR Motion Sensor & Recess Mounting Adapter, Wired 3 Button Wall Switch, Junction box for the Power Pack & Wall Switch & Wire Nuts. For details on the Power Pack, refer to the SMRT-PP10-DIM-BT data sheet. The SMRT Daylight Harvesting Kit is easy to set up in the SMRT APP with our powerful Bluetooth network. It's small scale goes virtually unnoticed on the ceiling, yet is powerful in performance.