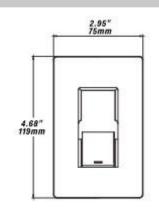

# **SMRT-3B-WIRELESS-WH-BT**

# **3 BUTTON WIRELESS WALL SWITCH**



















# Œ

### **FEATURES**

The SMRT-3B-WIRELESS WALL SWITCH is a wireless 3 button wall switch capable of On/Off and raising and lowering the light levels. It is battery powered and houses 1, CR2032 battery with a life of about 5 years, depending on usage. It can be mounted in a wall, (no Junction Box required, check your local codes), or sit on a desktop and be used as a remote. It is configurable in our SMRT Bluetooth app.

## **DIMENSIONS / WIRING / DETAILS**





# © ON/OFF ON/OFF ② Dim Up ③ Dim Down

### **Wall Switch Configuration:**

- 1) Install CR2032 Battery by opening back cover.
- 2) Press button 1 and button 2 together and hold for 2 seconds to enter pairing mode,
- or to achieve reset function. Now the switch can be scanned in the next 30 seconds.
- 3) In the SMRT App "Switch" page, click to add the switch.
- 4) Select the light/light group to be controlled by this switch.



Input Voltage: 3V CR2032

Bluetooth Transmit: 100ft Max

Radio Frequency: 2.4GHz ± 75MHz

Bluetooth Version: 5.0

Housing Material: UL 94-V0

Indoor Use Only

Operating Temperature: -18°C to 50°C,

-0.4°F to 122°F

Storage Temperature: 0°C to 30°C,

32°F to 86°F

IP Rating: IP20

Color: White

Warranty: Limited Lifetime

Comply to UL1376, RoHS

FCC ID: 2A26YLTKTVT2