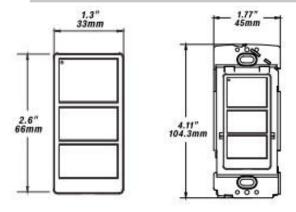

# **SMRT-3B-WIRELESS-WH-BT**

# **3 BUTTON WIRELESS WALL SWITCH**



















# Œ

### **FEATURES**

The SMRT-3B-WIRELESS WALL SWITCH is a wireless 3 button wall switch capable of On/Off and raising and lowering the light levels. It is battery powered and houses 1, CR2032 battery with a life of about 5 years, depending on usage. It can be mounted in a wall, (no Junction Box required, check your local codes), or sit on a desktop and be used as a remote. It is configurable in our SMRT Bluetooth app.

## **DIMENSIONS / WIRING / DETAILS**





# © ON/OFF ON/OFF ② Dim Up ③ Dim Down

### **Wall Switch Configuration:**

- 1) Install CR2032 Battery by opening back cover.
- 2) Press button 1 and button 2 together and hold for 2 seconds to enter pairing mode,
- or to achieve reset function. Now the switch can be scanned in the next 30 seconds.
- 3) In the SMRT App "Switch" page, click to add the switch.
- 4) Select the light/light group to be controlled by this switch.



Input Voltage: 3V CR2032

Bluetooth Transmit: 100ft Max

Radio Frequency: 2.4GHz ± 75MHz

Bluetooth Version: 5.0

Housing Material: UL 94-V0

Indoor Use Only

Operating Temperature: -18°C to 50°C,

-0.4°F to 122°F

Storage Temperature: 0°C to 30°C,

32°F to 86°F

IP Rating: IP20

Color: White

Warranty: Limited Lifetime

Comply to UL1376, RoHS

FCC ID: 2A26YLTKTV