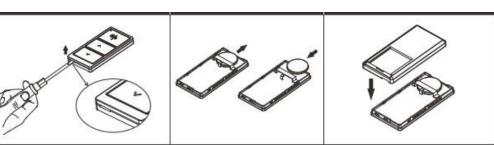

### **Wall Switch Configuration:**

- 1) Install CR2032 Battery by opening back cover.
- 2) Press button 1 and button 2 together and hold for 2 seconds to enter pairing mode,
- or to achieve reset function. Now the switch can be scanned in the next 30 seconds.
- 3) In the SMRT App "Switch" page, click to add the switch.
- 4) Select the light/light group to be controlled by this switch.