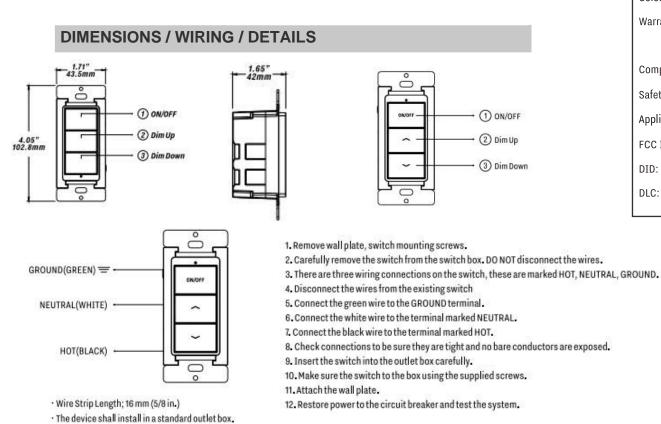

Connecting Bluetooth Wall Switch to Lights: 1) Press button 1 and 2 together and hold 3 seconds to enter pairing mode and to achieve reset function. The switch can now be scanned in the next 30 seconds.

- 2) In the SMRT App, on the "Switch" page, click to add the switch.
- 3) Select the light/light group to be controlled by this switch.

4) For more detailed operation, please refer to the SMRT App instruction guide.