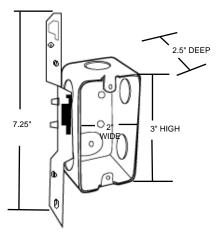

#### DIMENSIONS / WIRING / DETAILS

### SPECIFICATIONS

2"X4" X 2.5" Deep

Galvanized Steel

1.6 MM Thickness

12.5 Cubic capacity

1/2" Knock outs

UL Listed

RHOS Compliant