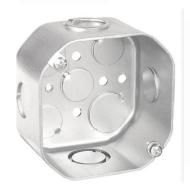

# 4" X 2-1/8" DEEP OCTAGON GALVANIZED STEEL J-BOX

NEMA: OS-1

#### **FEATURES**

4" Octagonal Galvanized Steel Junction Box. 2-18" deep, to easily house the SMRT Power Packs, and a SMRT Dual Tech or PIR 120V/277V Ceiling Sensor at the same time. Meets NEMA:OS-1, ROHS Compliant, and UL listed. 1/2" Knock Outs. Used to house Power Packs, Ceiling Sensors, Ceiling Fans and other devices.

### **SPECIFICATIONS**

4" Octagon, 2-1/8" deep

Drawn Galvanized Steel

1.6 MM thickness

1/2" Knock outs

**UL** Listed

**ROHS Compliant** 

NEMA:OS-1