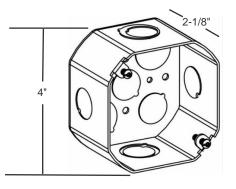

# 4" X 2-1/8" DEEP OCTAGON GALVANIZED STEEL J-BOX

NEMA: OS-1

### **SPECIFICATIONS**

4" Octagon, 2-1/8" deep

Drawn Galvanized Steel

1.6 MM thickness

1/2" Knock outs

**UL** Listed

**ROHS Compliant** 

NEMA:OS-1