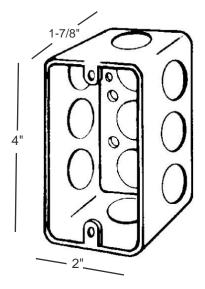

#### **DIMENSIONS / WIRING / DETAILS**

### **SPECIFICATIONS**

2"X4" X 1-7/8" Deep

Drawn Galvanized Steel

1.6 MM Thickness

13.5 Cubic Inches

1/2" Knock outs

**UL** Listed

**RHOS Compliant** 