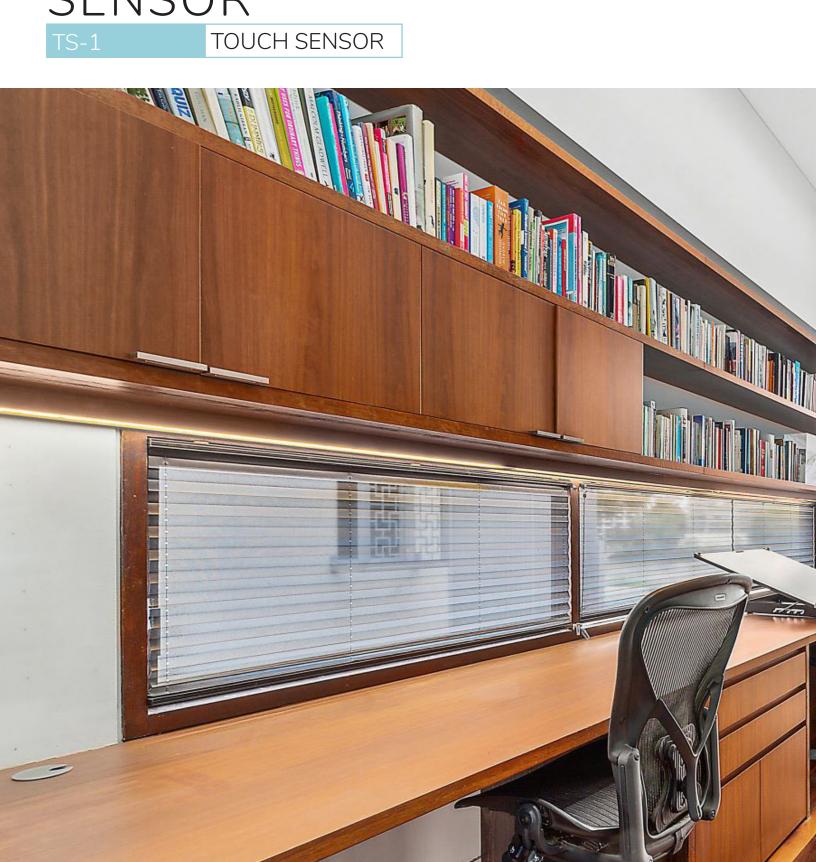

# SENSOR

The touch sensor is designed for seamless integration into joinery and cabinetry. Featuring a soft blue LED ring for visibility, it offers simple on/ off control with a single tap—and smooth dimming with a push-and-hold function, giving you full 0-100% brightness control.

It's a convenient solution when you want to place the switch close to the task area, making it perfect for study desks, workbenches, home offices, or anywhere hands-on control is a must. Clean, practical, and easy to install.