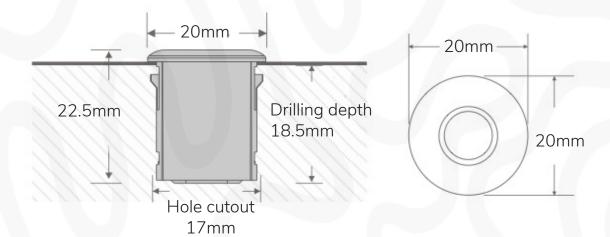

## TECHNICAL SPECIFICATIONS

| PRODUCT CODE               | TS-1                                                                                                            |  |  |
|----------------------------|-----------------------------------------------------------------------------------------------------------------|--|--|
| EXTERNAL DIMENSIONS (mm)   | D20*L22.5mm                                                                                                     |  |  |
| CUTOUT DIMENSIONS (mm)     | 17mm (drilling depth 18.5mm)                                                                                    |  |  |
| INTERNAL DIMENSIONS (mm)   | D17*L18.5mm                                                                                                     |  |  |
| SUPPLIED CABLE LENGTH (mm) | 1000mm + quick connect                                                                                          |  |  |
| OUTPUT TYPE                | Constant Voltage                                                                                                |  |  |
| INPUT POWER (V)            | 5V                                                                                                              |  |  |
| OUTPUT POWER (V)           | 5V                                                                                                              |  |  |
| SENSITIVTY                 | Touch                                                                                                           |  |  |
| SENSITIVTY ANGLE (°)       | ~                                                                                                               |  |  |
| COLOUR / FINISH OPTIONS    | White                                                                                                           |  |  |
| SUPPLIED IN BOX            | 1 x TS-1 touch sensor<br>1 x SLG-DIM controller                                                                 |  |  |
| IP RATING                  | IP20                                                                                                            |  |  |
| IK RATING                  | ~                                                                                                               |  |  |
| WARRANTY                   | 36 months                                                                                                       |  |  |
| MATERIAL                   | Injection molded plastic                                                                                        |  |  |
| MOUNTING                   | Recessed concealed                                                                                              |  |  |
| NOTES                      | Touch sensor must be used with <b>SLG-DIM</b> controller for dimming functionalityv. Comes supplied as standard |  |  |

### LINE DRAWING