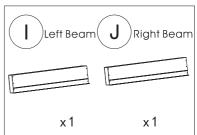

### • LIST OF ALUMINIUM PROFILE AND COMPONENTS

| NO. | Name                                                        | Item             | QTY |
|-----|-------------------------------------------------------------|------------------|-----|
| Α   | Post                                                        |                  | X4  |
| В   | Base Plate of Post                                          |                  | X4  |
| С   | M8*30 Hexagon<br>Countersunk Head<br>Screws                 | 6                | X4  |
| D   | ST4.2*30 Phillips<br>countersunk head<br>self-tapping screw | ( <del>†</del> ) | X24 |
| Е   | M6*16 socket<br>head pan head<br>screw                      |                  | X24 |
| F   | Up Beam                                                     |                  | X1  |
| G   | Down Beam                                                   |                  | X1  |
| Н   | ST4.2*16 Phillips<br>pan head<br>self-tapping screw         | Ĵ                | X50 |
| ı   | Left Beam                                                   |                  | X1  |
| J   | Right Beam                                                  |                  | X1  |
| K   | Post Decoration<br>Cover                                    |                  | X4  |
| L   | Water outlet unit                                           |                  | X4  |
| M   | Water outlet<br>aluminium sheet                             |                  | X4  |
| N   | Gutter                                                      |                  | X4  |