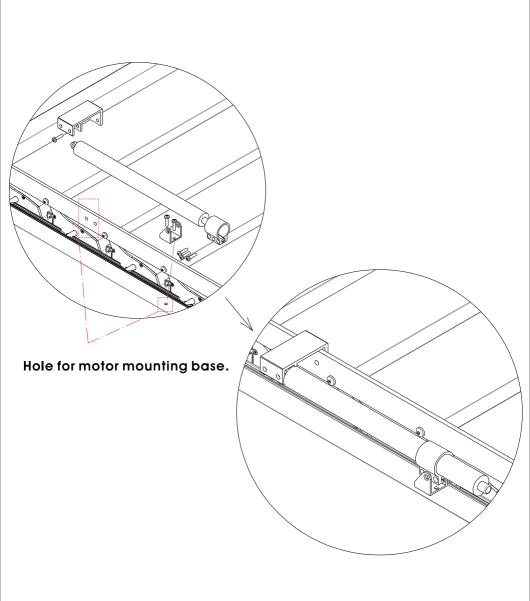

ll mount version, please locate the wall side beam, assemble the angle bracket, determine your correct height and use the correct bolt to bolt (wood/concrete/other) onto your desire location first.

(You can also use the freestanding post to set a reference height)

#### Assemble the frame









## Adjust and fasten the frame

Measure and keep the same distance of giagonal and line between two posts.

| Dimension | L       | L1   | L2   |
|-----------|---------|------|------|
| 15'x15'   | 237.86" | 180" | 180" |
| 15'x19'   | 273.91" | 180" | 228" |

This size depend on your custom pergola



## • Install Gutter Corner





# • Install Gutter





# Install Gutter Clamp

# Fix and seal the gutter clamp.



## Sealing to waterproof



### Install the louver blades



# • Install Motor



## Motor and LED wiring



#### Install louver blade connection rod



Intall connection rod.

(Note:Nylon washer use between connection rod and louver blade cover).

PLEASE do not over tighten it. make sure the louver can rotate freely before connecting to the motor