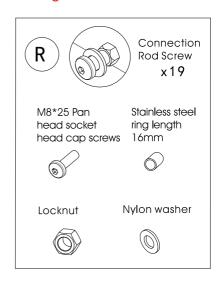

| NO. | Name                     | Item    | QTY                              |  |
|-----|--------------------------|---------|----------------------------------|--|
| 0   | Gutter Clamp             |         | X4                               |  |
| Р   | Sub-frame Cover          |         | X1                               |  |
| Q   | Blade plastic base cover |         | quantities<br>varies<br>by sizes |  |
| R   | Connection Rod<br>Screw  |         |                                  |  |
| Т   | Motor                    |         | X1                               |  |
| aa  | Blade without LED        |         | quantities                       |  |
| bb  | Blade with LED           |         | varies<br>by sizes               |  |
| dd  | LED Light Wire           | ( r r r | X1                               |  |
| ee  | Europe Plug              |         | US<br>plug                       |  |

#### Install louver blade connection rod

Intall connection rod.

(Note:Nylon washer use between connection rod and louver blade cover).

PLEASE do not over tighten it. make sure the louver can rotate freely before connecting to the motor