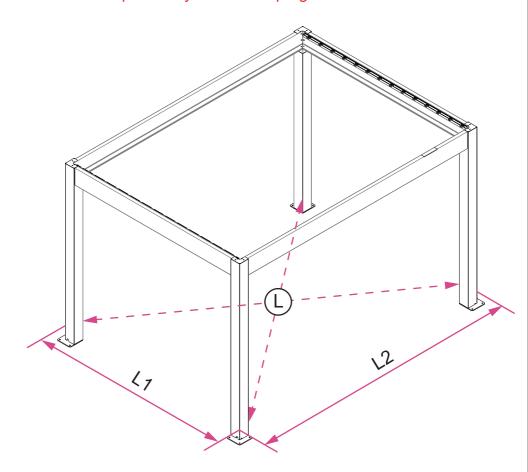

## Adjust and fasten the frame

Measure and keep the same distance of giagonal and line between two posts.

| Dimension | L       | L1   | L2   |
|-----------|---------|------|------|
| 15'x15'   | 237.86" | 180" | 180" |
| 15'x19'   | 273.91" | 180" | 228" |

This size depend on your custom pergola