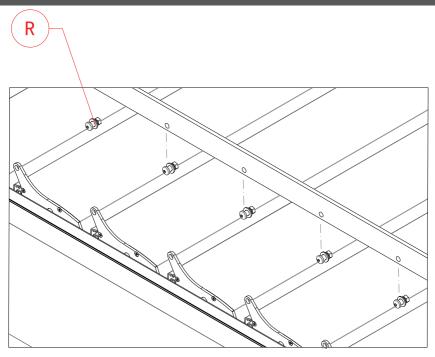

#### Install louver blade connection rod

Intall connection rod.

(Note:Nylon washer use between connection rod and louver blade cover).

PLEASE do not over tighten it. make sure the louver can rotate freely before connecting to the motor