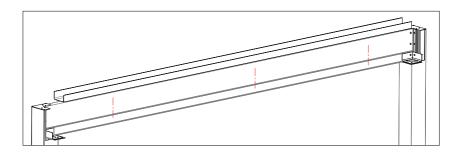

## Assemble the beam and post

If you have the wall mount version, please locate the wall side beam, assemble the angle bracket, determine your correct height and use the correct bolt to bolt (wood/concrete/other) onto your desire location first.

(You can also use the freestanding post to set a reference height)