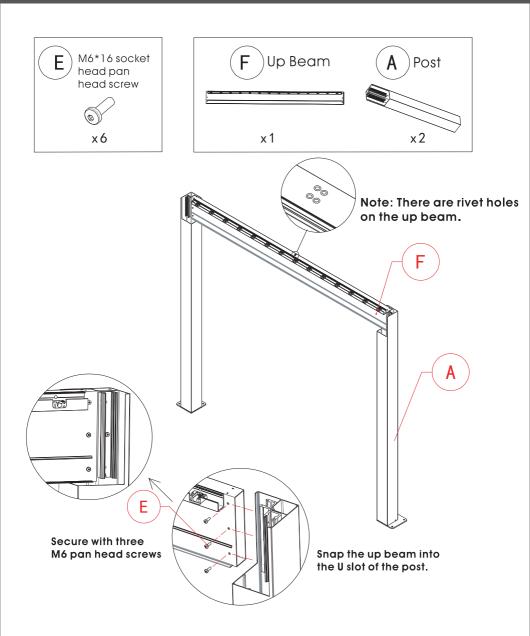

## Assemble the beam and post

If you have the wall mount version, please locate the wall side beam, assemble the angle bracket, determine your correct height and use the correct bolt to bolt (wood/concrete/other) onto your desire location first.

(You can also use the freestanding post to set a reference height)

#### Fasten the post

If you have the wall mount version, please locate the wall side beam, assemble the angle bracket, determine your correct height and use the correct bolt to bolt (wood/concrete/other) onto your desire location first.