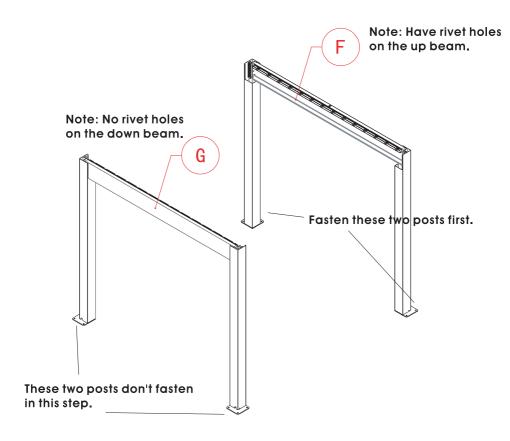

#### Assemble the frame

## Adjust and fasten the frame

Measure and keep the same distance of giagonal and line between two posts.

| Dimension | L       | L1   | L2   |
|-----------|---------|------|------|
| 15'x15'   | 237.86" | 180" | 180" |
| 15'x19'   | 273.91" | 180" | 228" |