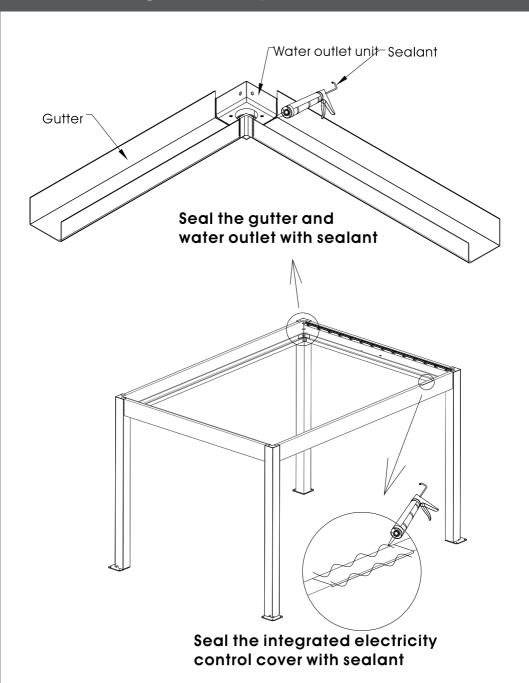

height)

#### Fasten the post





If you have the wall mount version, please locate the wall side beam, assemble the angle bracket, determine your correct height and use the correct bolt to bolt (wood/concrete/other) onto your desire location first.

(You can also use the freestanding post to set a reference height)

#### Assemble the frame









## Adjust and fasten the frame

Measure and keep the same distance of giagonal and line between two posts.

| Dimension | L       | L1   | L2   |
|-----------|---------|------|------|
| 15'x15'   | 237.86" | 180" | 180" |
| 15'x19'   | 273.91" | 180" | 228" |

This size depend on your custom pergola



## • Install Gutter Corner





# • Install Gutter





# Install Gutter Clamp

# Fix and seal the gutter clamp.



## Sealing to waterproof



### Install the louver blades



# • Install Motor



## Motor and LED wiring



#### Install louver blade connection rod



Intall connection rod.

(Note:Nylon washer use between connection rod and louver blade cover).

PLEASE do not over tighten it. make sure the louver can rotate freely before connecting to the motor