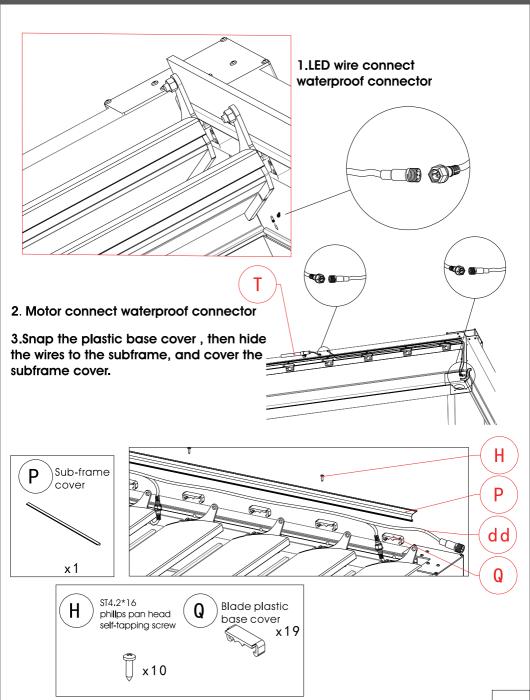

## Motor and LED wiring

| NO. | Name                     | Item    | QTY                              |  |
|-----|--------------------------|---------|----------------------------------|--|
| 0   | Gutter Clamp             |         | X4                               |  |
| Р   | Sub-frame Cover          |         | X1                               |  |
| Q   | Blade plastic base cover |         | quantities<br>varies<br>by sizes |  |
| R   | Connection Rod<br>Screw  |         |                                  |  |
| Т   | Motor                    |         | X1                               |  |
| aa  | Blade without LED        |         | quantities                       |  |
| bb  | Blade with LED           |         | varies<br>by sizes               |  |
| dd  | LED Light Wire           | ( r r r | X1                               |  |
| ee  | Europe Plug              |         | US<br>plug                       |  |