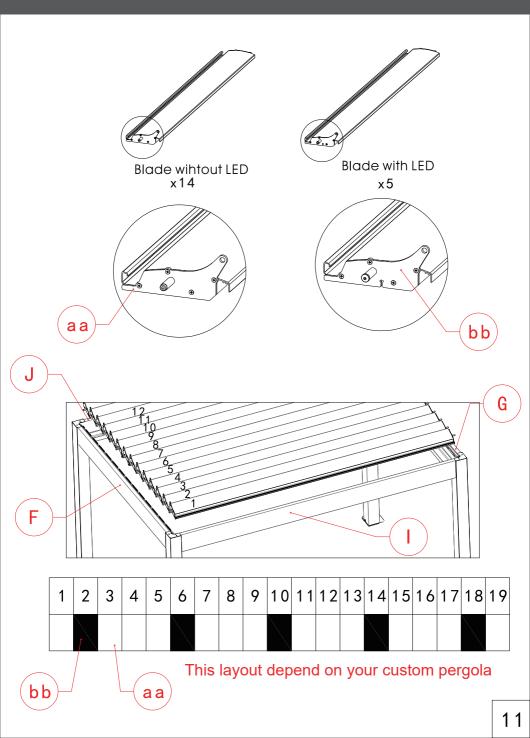

### Install the louver blades

| NO. | Name                     | Item    | QTY                              |  |
|-----|--------------------------|---------|----------------------------------|--|
| 0   | Gutter Clamp             |         | X4                               |  |
| Р   | Sub-frame Cover          |         | X1                               |  |
| Q   | Blade plastic base cover |         | quantities<br>varies<br>by sizes |  |
| R   | Connection Rod<br>Screw  |         |                                  |  |
| Т   | Motor                    |         | X1                               |  |
| aa  | Blade without LED        |         | quantities                       |  |
| bb  | Blade with LED           |         | varies<br>by sizes               |  |
| dd  | LED Light Wire           | ( r r r | X1                               |  |
| ee  | Europe Plug              |         | US<br>plug                       |  |