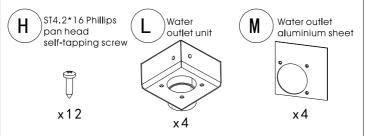

### • LIST OF ALUMINIUM PROFILE AND COMPONENTS

| NO. | Name                                                        | Item             | QTY |
|-----|-------------------------------------------------------------|------------------|-----|
| Α   | Post                                                        |                  | X4  |
| В   | Base Plate of Post                                          |                  | X4  |
| С   | M8*30 Hexagon<br>Countersunk Head<br>Screws                 | 6                | X4  |
| D   | ST4.2*30 Phillips<br>countersunk head<br>self-tapping screw | ( <del>†</del> ) | X24 |
| Е   | M6*16 socket<br>head pan head<br>screw                      |                  | X24 |
| F   | Up Beam                                                     |                  | X1  |
| G   | Down Beam                                                   |                  | X1  |
| Н   | ST4.2*16 Phillips<br>pan head<br>self-tapping screw         | Ĵ                | X50 |
| ı   | Left Beam                                                   |                  | X1  |
| J   | Right Beam                                                  |                  | X1  |
| K   | Post Decoration<br>Cover                                    |                  | X4  |
| L   | Water outlet unit                                           |                  | X4  |
| M   | Water outlet<br>aluminium sheet                             |                  | X4  |
| N   | Gutter                                                      |                  | X4  |