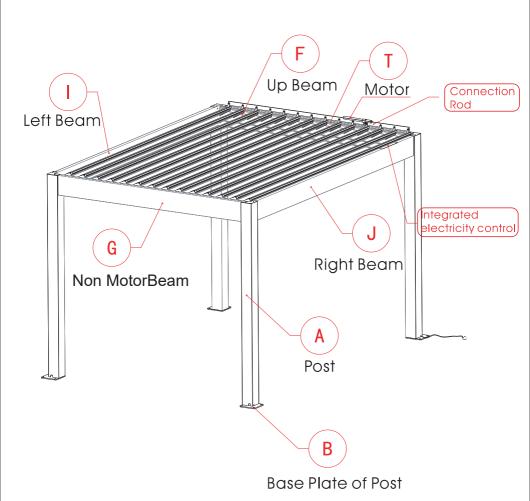

### • LIST OF ALUMINIUM PROFILE AND COMPONENTS

| NO. | Name                                                        | Item             | QTY |
|-----|-------------------------------------------------------------|------------------|-----|
| Α   | Post                                                        |                  | X4  |
| В   | Base Plate of Post                                          |                  | X4  |
| С   | M8*30 Hexagon<br>Countersunk Head<br>Screws                 | 6                | X4  |
| D   | ST4.2*30 Phillips<br>countersunk head<br>self-tapping screw | ( <del>†</del> ) | X24 |
| Е   | M6*16 socket<br>head pan head<br>screw                      |                  | X24 |
| F   | Up Beam                                                     |                  | X1  |
| G   | Down Beam                                                   |                  | X1  |
| Н   | ST4.2*16 Phillips<br>pan head<br>self-tapping screw         | Ĵ                | X50 |
| ı   | Left Beam                                                   |                  | X1  |
| J   | Right Beam                                                  |                  | X1  |
| K   | Post Decoration<br>Cover                                    |                  | X4  |
| L   | Water outlet unit                                           |                  | X4  |
| M   | Water outlet<br>aluminium sheet                             |                  | X4  |
| N   | Gutter                                                      |                  | X4  |

| NO. | Name                     | Item    | QTY                              |  |
|-----|--------------------------|---------|----------------------------------|--|
| 0   | Gutter Clamp             |         | X4                               |  |
| Р   | Sub-frame Cover          |         | X1                               |  |
| Q   | Blade plastic base cover |         | quantities<br>varies<br>by sizes |  |
| R   | Connection Rod<br>Screw  |         |                                  |  |
| Т   | Motor                    |         | X1                               |  |
| aa  | Blade without LED        |         | quantities                       |  |
| bb  | Blade with LED           |         | varies<br>by sizes               |  |
| dd  | LED Light Wire           | ( r r r | X1                               |  |
| ee  | Europe Plug              |         | US<br>plug                       |  |