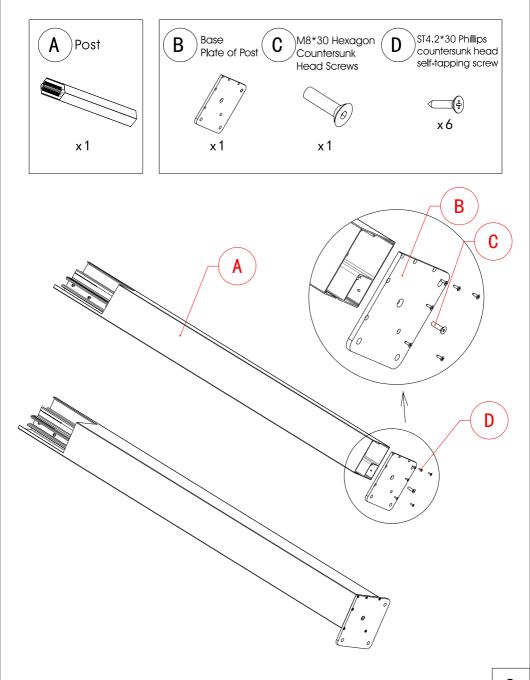

--------------|--|
| 0   | Gutter Clamp             |         | X4                               |  |
| Р   | Sub-frame Cover          |         | X1                               |  |
| Q   | Blade plastic base cover |         | quantities<br>varies<br>by sizes |  |
| R   | Connection Rod<br>Screw  |         |                                  |  |
| Т   | Motor                    |         | X1                               |  |
| aa  | Blade without LED        |         | quantities                       |  |
| bb  | Blade with LED           |         | varies<br>by sizes               |  |
| dd  | LED Light Wire           | ( r r r | X1                               |  |
| ee  | Europe Plug              |         | US<br>plug                       |  |

## • Install Base Plate to Post



## Assemble the beam and post



If you have the wall mount version, please locate the wall side beam, assemble the angle bracket, determine your correct height and use the correct bolt to bolt (wood/concrete/other) onto your desire location first.

(You can also use the freestanding post to set a reference height)

#### Fasten the post





If you have the wall mount version, please locate the wall side beam, assemble the angle bracket, determine your correct height and use the correct bolt to bolt (wood/concrete/other) onto your desire location first.

(You can also use the freestanding post to set a reference height)

#### Assemble the frame









## Adjust and fasten the frame

Measure and keep the same distance of giagonal and line between two posts.

| Dimension | L       | L1