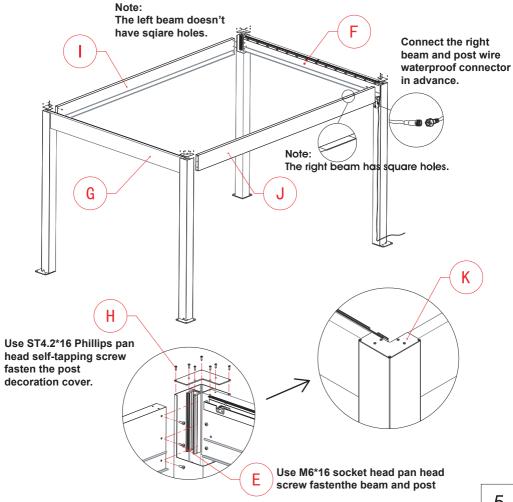

## Assemble the beam and post

If you have the wall mount version, please locate the wall side beam, assemble the angle bracket, determine your correct height and use the correct bolt to bolt (wood/concrete/other) onto your desire location first.

#### Fasten the post

If you have the wall mount version, please locate the wall side beam, assemble the angle bracket, determine your correct height and use the correct bolt to bolt (wood/concrete/other) onto your desire location first.

#### Assemble the frame