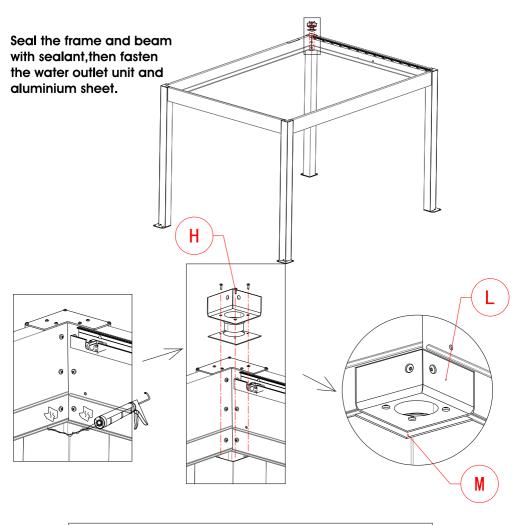

(wood/concrete/other) onto your desire location first.

(You can also use the freestanding post to set a reference height)

#### Fasten the post





If you have the wall mount version, please locate the wall side beam, assemble the angle bracket, determine your correct height and use the correct bolt to bolt (wood/concrete/other) onto your desire location first.

(You can also use the freestanding post to set a reference height)

#### Assemble the frame









## Adjust and fasten the frame

Measure and keep the same distance of giagonal and line between two posts.

| Dimension | L       | L1   | L2   |
|-----------|---------|------|------|
| 15'x15'   | 237.86" | 180" | 180" |
| 15'x19'   | 273.91" | 180" | 228" |

This size depend on your custom pergola



## • Install Gutter Corner





# • Install Gutter





# Install Gutter Clamp

# Fix and seal the gutter clamp.



## Sealing to waterproof



### Install the louver blades



# • Install Motor



## Motor and LED wiring



#### Install louver blade connection rod



Intall connection rod.

(Note:Nylon washer use between connection rod and louver blade cover).

PLEASE do not over tighten it. make sure the louver can rotate freely before connecting to the motor