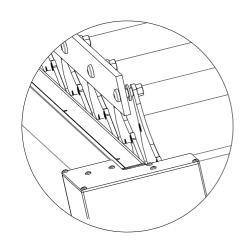

#### Assemble the frame

## Adjust and fasten the frame

Measure and keep the same distance of giagonal and line between two posts.

| Dimension | L       | L1   | L2   |
|-----------|---------|------|------|
| 15'x15'   | 237.86" | 180" | 180" |
| 15'x19'   | 273.91" | 180" | 228" |