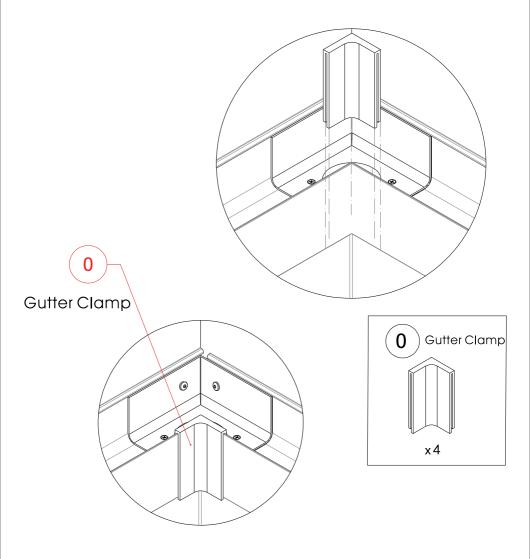

ding post to set a reference height)

#### Fasten the post





If you have the wall mount version, please locate the wall side beam, assemble the angle bracket, determine your correct height and use the correct bolt to bolt (wood/concrete/other) onto your desire location first.

(You can also use the freestanding post to set a reference height)

#### Assemble the frame









## Adjust and fasten the frame

Measure and keep the same distance of giagonal and line between two posts.

| Dimension | L       | L1   | L2   |
|-----------|---------|------|------|
| 15'x15'   | 237.86" | 180" | 180" |
| 15'x19'   | 273.91" | 180" | 228" |

This size depend on your custom pergola



## • Install Gutter Corner





# • Install Gutter





# Install Gutter Clamp

# Fix and seal the gutter clamp.



## Sealing to waterproof



### Install the louver blades



# • Install Motor



## Motor and LED wiring



#### Install louver blade connection rod



Intall connection rod.

(Note:Nylon washer use between connection rod and louver blade cover).

PLEASE do not over tighten it. make sure the louver can rotate freely before connecting to the motor