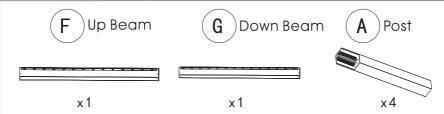

### • LIST OF ALUMINIUM PROFILE AND COMPONENTS

| NO. | Name                                                        | Item             | QTY |
|-----|-------------------------------------------------------------|------------------|-----|
| Α   | Post                                                        |                  | X4  |
| В   | Base Plate of Post                                          |                  | X4  |
| С   | M8*30 Hexagon<br>Countersunk Head<br>Screws                 | 6                | X4  |
| D   | ST4.2*30 Phillips<br>countersunk head<br>self-tapping screw | ( <del>†</del> ) | X24 |
| Е   | M6*16 socket<br>head pan head<br>screw                      |                  | X24 |
| F   | Up Beam                                                     |                  | X1  |
| G   | Down Beam                                                   |                  | X1  |
| Н   | ST4.2*16 Phillips<br>pan head<br>self-tapping screw         | Ĵ                | X50 |
| ı   | Left Beam                                                   |                  | X1  |
| J   | Right Beam                                                  |                  | X1  |
| K   | Post Decoration<br>Cover                                    |                  | X4  |
| L   | Water outlet unit                                           |                  | X4  |
| M   | Water outlet<br>aluminium sheet                             |                  | X4  |
| N   | Gutter                                                      |                  | X4  |