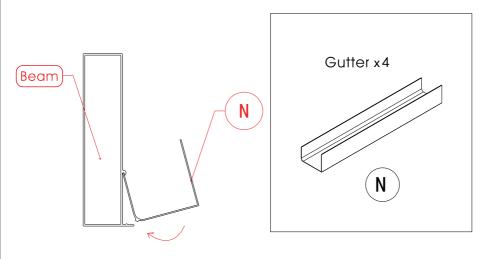

your desire location first.

(You can also use the freestanding post to set a reference height)

#### Fasten the post





If you have the wall mount version, please locate the wall side beam, assemble the angle bracket, determine your correct height and use the correct bolt to bolt (wood/concrete/other) onto your desire location first.

(You can also use the freestanding post to set a reference height)

#### Assemble the frame









## Adjust and fasten the frame

Measure and keep the same distance of giagonal and line between two posts.

| Dimension | L       | L1   | L2   |
|-----------|---------|------|------|
| 15'x15'   | 237.86" | 180" | 180" |
| 15'x19'   | 273.91" | 180" | 228" |

This size depend on your custom pergola



## • Install Gutter Corner





# • Install Gutter





# Install Gutter Clamp

# Fix and seal the gutter clamp.



## Sealing to waterproof



### Install the louver blades



# • Install Motor



## Motor and LED wiring



#### Install louver blade connection rod



Intall connection rod.

(Note:Nylon washer use between connection rod and louver blade cover).

PLEASE do not over tighten it. make sure the louver can rotate freely before connecting to the motor