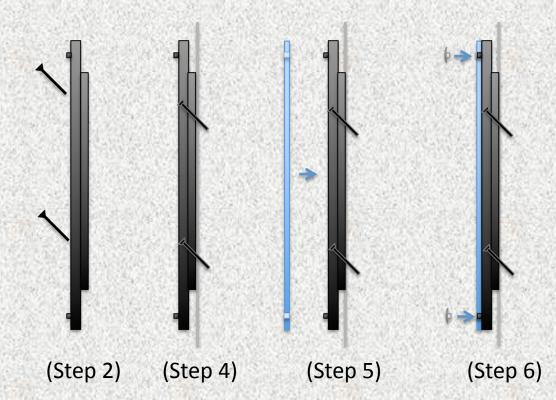

Step 2: Insert each of the mounting screws a few turns into the VuEase® backer using the angled pre-drilled holes. Make sure they point at a downward angle. (When screwed into the wall the angle will give extra support.)

Step 3: Align the center of the backer to the center of your mounting area. Use a level to make sure it is straight.

Step 4: Hold the backer tightly to the wall with one hand; with the other hand use a driver, and turn each screw into the wall. (It is NOT necessary to mount into a stud or have anchors in the wall)

Step 5: Position the glass aligning to the glass mounting studs.

Step 6: Attach the glass with low profile mounting caps, hand tightening with rubber disc. (rubber gripper disc is supplied with the order)