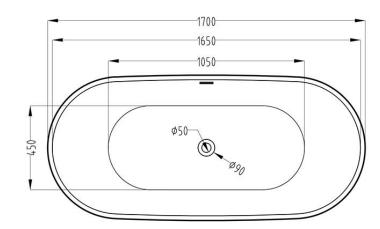

## **SPECS**

| Overall Size For 1500: | 27"H x 59"W x 30.7"D |
|------------------------|----------------------|
| Overall Size For 1700: | 27"H x 67"W x 30.7"D |
| Product Weight         | 43.05kg - 47kg       |
| Drain Placement        | Centre               |
| Capacity               | 60 - 70 gallons      |
| Drain Assembly         | Included             |
| Rough-in               | Not Included         |

Unit: Millimeter