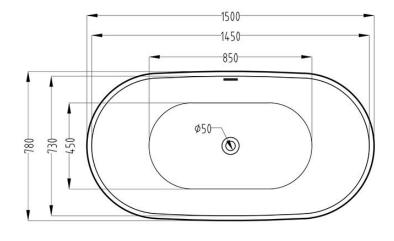

## **SPECS**

| Overall Size For 1500: | 27"H x 59"W x 30.7"D |
|------------------------|----------------------|
| Overall Size For 1700: | 27"H x 67"W x 30.7"D |
| Product Weight         | 43.05kg - 47kg       |
| Drain Placement        | Centre               |
| Capacity               | 60 - 70 gallons      |
| Drain Assembly         | Included             |
| Rough-in               | Not Included         |

Unit: Millimeter

## **CERTIFICATES & WARRANTY**

• Limited Five Years Warranty

Size: 1500 (59")

Size: 1700 (67")