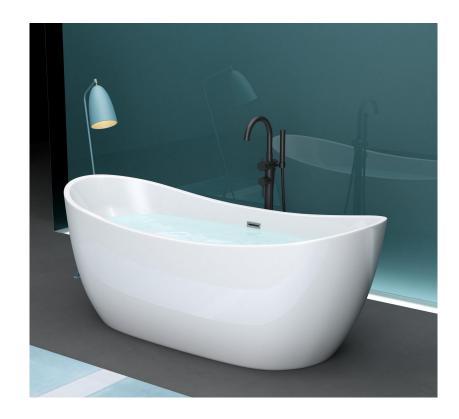

## **LILLIA Serie Freestanding Bathtub**

MODEL NUMBER: LILLIA 1500 (Size Option: LILLIA 1700)

The arched detail creates a significant drop shadow, which gives the impression of a floating bathtub.

## **DESCRIPTION**

- V-GROOVE Design
- Matte finish surface, feel like touching stone
- One piece freestanding bathtub
- Level adjustable legs
- High Thermal water heat retention
- Comfortable place
- Matte white drain included
- Clean and slim cut overflow
- Easily cleanable & Long time yellowing resistant