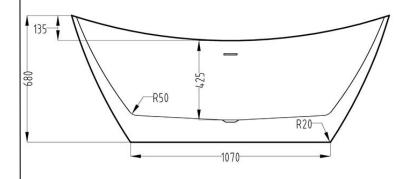

## **SPECS**

| Overall Size For 1500: | 27"H x 59"W x 30.7"D |
|------------------------|----------------------|
| Overall Size For 1700: | 27"H x 67"W x 30.7"D |
| Product Weight         | 43.05kg - 47kg       |
| Drain Placement        | Centre               |
| Capacity               | 60 - 70 gallons      |
| Drain Assembly         | Included             |
| Rough-in               | Not Included         |

Unit: Millimeter