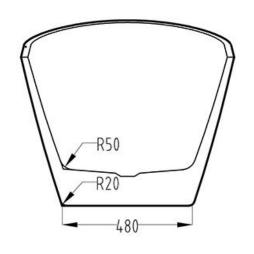

## **SPECS**

| Overall Size For 1500: | 27"H x 59"W x 30.7"D |
|------------------------|----------------------|
| Overall Size For 1700: | 27"H x 67"W x 30.7"D |
| Product Weight         | 43.05kg - 47kg       |
| Drain Placement        | Centre               |
| Capacity               | 60 - 70 gallons      |
| Drain Assembly         | Included             |
| Rough-in               | Not Included         |

Unit: Millimeter