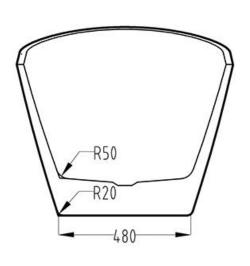

## **SPECS**

| Overall Size For 1500: | 27"H x 59"W x 30.7"D |
|------------------------|----------------------|
| Overall Size For 1700: | 27"H x 67"W x 30.7"D |
| Product Weight         | 43.05kg - 47kg       |
| Drain Placement        | Centre               |
| Capacity               | 60 - 70 gallons      |
| Drain Assembly         | Included             |
| Rough-in               | Not Included         |

Unit: Millimeter