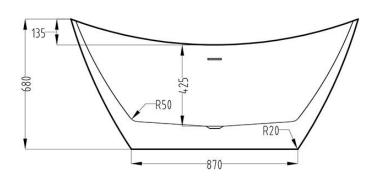

## **SPECS**

| Overall Size For 1500: | 27"H x 59"W x 30.7"D |
|------------------------|----------------------|
| Overall Size For 1700: | 27"H x 67"W x 30.7"D |
| Product Weight         | 43.05kg - 47kg       |
| Drain Placement        | Centre               |
| Capacity               | 60 - 70 gallons      |
| Drain Assembly         | Included             |
| Rough-in               | Not Included         |

Unit: Millimeter