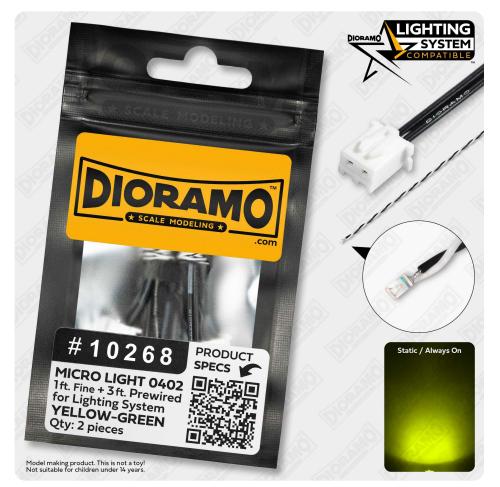

### Yellow-Green Micro Light for the Dioramo Lighting System

Note: Yellow-Green LEDs emit lower intensity light.

## THE SMALLEST OF THEM ALL MICRO LIGHT

- Micro Lights are small, delicate lights. Handle with care to increase dependability.
- Features the tiny 0402 SMD Chip LED.
- Measures only 1mm long by 0.5mm wide, making it unnoticeable to most when the Light is turned off.
- Shines Bright in Small Spaces.
- Available in a Full Spectrum of Light Colors.
- 0402 SMD Chip LEDs are extremely challenging to solder, making these Prewired versions a possibility for many.
- Beware of cheap imitations using thicker solid core wiring, which is not optimal for miniatures, small models, and other precision installations.
- Our Micro Lights are Prewired with 1 foot of Fine 36 AWG Stranded "Micro Litz" Wire, followed by an additional 3 feet of our Premium Ultra-Flexible 30 AWG Soft Silicone Wire (#32001), allowing for friendly and discreet cable management.

### **TECHNICAL DETAILS**

| Light Color    |                  | Yellow-Green / Chartreuse              |                             |
|----------------|------------------|----------------------------------------|-----------------------------|
| Wavelength     |                  | 570-572 nm                             | (nanometers)                |
| Brightness     | ÷ċ:-             | 36-43 mcd                              | (millicandela)              |
| Viewing Angle  | $\boldsymbol{a}$ | 120°                                   | (degrees)                   |
| Light Effect   | +                | Static / Always On                     |                             |
| Supply Voltage | ٢                | 0-12 Volts DC                          | (resistor prewired in-line) |
| Current Draw   | ٢                | 0-20 mA                                |                             |
| LED Component  |                  | Available separately as Dioramo #10208 |                             |

### Specifications #10268

Ver.~24/08-1