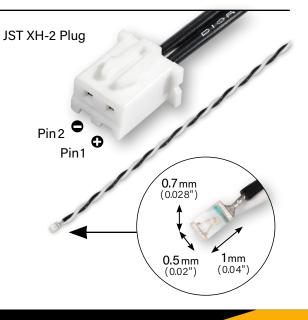

## THE SMALLEST OF THEM ALL MICRO LIGHT

- Micro Lights are small, delicate lights. Handle with care to increase dependability.
- Features the tiny 0402 SMD Chip LED.
- Measures only 1mm long by 0.5mm wide, making it unnoticeable to most when the Light is turned off.
- Shines Bright in Small Spaces.
- Available in a Full Spectrum of Light Colors.
- 0402 SMD Chip LEDs are extremely challenging to solder, making these Prewired versions a possibility for many.
- Beware of cheap imitations using thicker solid core wiring, which is not optimal for miniatures, small models, and other precision installations.
- Our Micro Lights are Prewired with 1 foot of Fine 36 AWG Stranded "Micro Litz" Wire, followed by an additional 3 feet of our Premium Ultra-Flexible 30 AWG Soft Silicone Wire (#32001), allowing for friendly and discreet cable management.

### **TECHNICAL DETAILS**

| Light Color    |                  | Yellow-Green / Chartreuse              |                             |
|----------------|------------------|----------------------------------------|-----------------------------|
| Wavelength     |                  | 570-572 nm                             | (nanometers)                |
| Brightness     | ÷ċ:-             | 36-43 mcd                              | (millicandela)              |
| Viewing Angle  | $\boldsymbol{a}$ | 120°                                   | (degrees)                   |
| Light Effect   | +                | Static / Always On                     |                             |
| Supply Voltage | ٢                | 0-12 Volts DC                          | (resistor prewired in-line) |
| Current Draw   | ٢                | 0-20 mA                                |                             |
| LED Component  |                  | Available separately as Dioramo #10208 |                             |