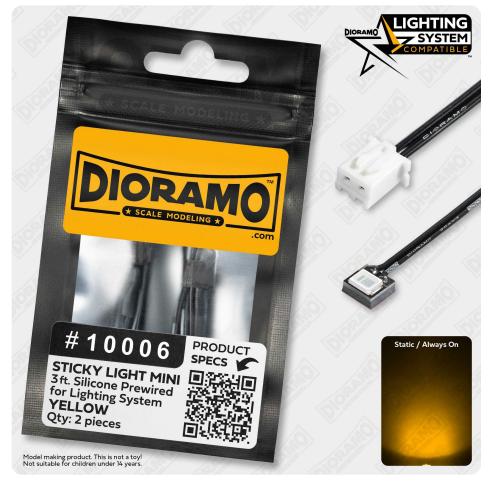

## Yellow Sticky Light Mini for the Dioramo Lighting System

### STICKY LIGHT

#### mini

- The Light of Choice for many Scale Model Builders.
- Small and Effective 5x5mm Pad Size.
- Sticky Light Mini hits the sweet spot:
  - The Smallest Adhesive Backed Light available.
  - Easy Peel-and-Stick Installation.
  - Fits in Smaller, more Discreet spaces.
- Available in a Full Spectrum of Light Colors.
- Wired with a generous 3 feet of our Premium Ultra-Flexible 30 AWG Soft Silicone Wire (#32001), allowing for friendly cable management.
- Includes an Authentic 3M VHB
   Double-Sided Adhesive Pad. Beware of
   the cheap imitations, where the stick
   doesn't last. Our Sticky Pad offers a
   secure attachment to any clean surface,
   yet comes off clean if needed.

### TECHNICAL DETAILS

| Light Color    |              | Yellow                                 |                             |
|----------------|--------------|----------------------------------------|-----------------------------|
| Wavelength     |              | 587-590 nm                             | (nanometers)                |
| Brightness     | - <u>`</u> ; | 3-4 lm                                 | (lumens)                    |
| Viewing Angle  | A            | 120°                                   | (degrees)                   |
| Light Effect   | *            | Static / Always On                     |                             |
| Supply Voltage | <b>(±)</b>   | 0-12 Volts DC                          | (resistor prewired in-line) |
| Current Draw   | <b>(</b>     | 0-20 mA                                |                             |
| LED Component  |              | Available separately as Dioramo #10706 |                             |