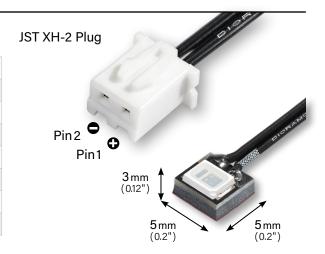

#### mini

- The Light of Choice for many Scale Model Builders.
- Small and Effective 5x5mm Pad Size.
- Sticky Light Mini hits the sweet spot:
  - The Smallest Adhesive Backed Light available.
  - Easy Peel-and-Stick Installation.
  - Fits in Smaller, more Discreet spaces.
- Available in a Full Spectrum of Light Colors.
- Wired with a generous 3 feet of our Premium Ultra-Flexible 30 AWG Soft Silicone Wire (#32001), allowing for friendly cable management.
- Includes an Authentic 3M VHB
   Double-Sided Adhesive Pad. Beware of
   the cheap imitations, where the stick
   doesn't last. Our Sticky Pad offers a
   secure attachment to any clean surface,
   yet comes off clean if needed.