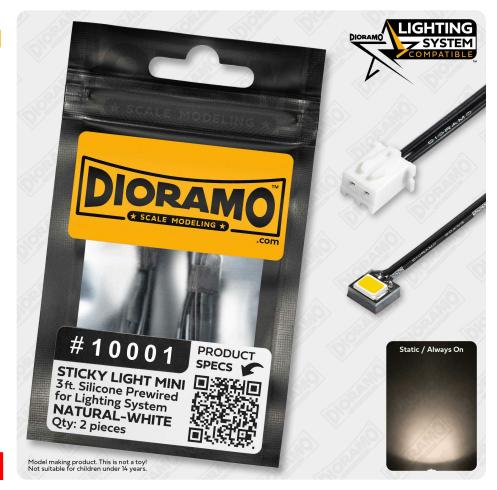

### Natural-White Sticky Light Mini for the Dioramo Lighting System

## THE MODEL BUILDERS' FAVORITE

- The Light of Choice for many Scale Model Builders.
- Small and Effective 5x5mm Pad Size.
- Sticky Light Mini hits the sweet spot:
  - The Smallest Adhesive Backed Light available.
  - Easy Peel-and-Stick Installation.
  - Fits in Smaller, more Discreet spaces.
- Available in a Full Spectrum of Light Colors.
- Wired with a generous 3 feet of our Premium Ultra-Flexible 30 AWG Soft Silicone Wire (#32001), allowing for friendly cable management.
- Includes an Authentic 3M VHB Double-Sided Adhesive Pad. Beware of the cheap imitations, where the stick doesn't last. Our Sticky Pad offers a secure attachment to any clean surface, yet comes off clean if needed.

Replacement pads are available on Dioramo.com as #55205.

#### INSTALLATION

The Superior Adhesion properties of the Sticky Pad may result in the backing film being a challenge to remove. We recommend carefully using a hobby knife to separate the backing film. Once removed, press the Sticky Light firmly against a clean surface for lasting adhesion.

### **TECHNICAL DETAILS**

| Light Color       |           | Natural-White                          |                             |
|-------------------|-----------|----------------------------------------|-----------------------------|
| Color Temperature |           | 4000-4500 K                            | (kelvin)                    |
| Brightness        | -;;:-     | 24-27 lm                               | (lumens)                    |
| Viewing Angle     | $\forall$ | 120°                                   | (degrees)                   |
| Light Effect      | +         | Static / Always On                     |                             |
| Supply Voltage    | ٢         | 0-12 Volts DC                          | (resistor prewired in-line) |
| Current Draw      | ٢         | 0-20 mA                                |                             |
| LED Component     |           | Available separately as Dioramo #10701 |                             |