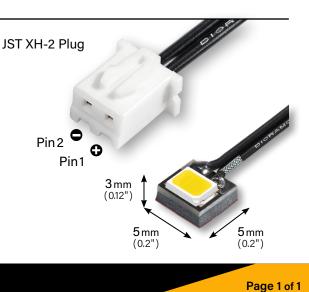

## THE MODEL BUILDERS' FAVORITE

- The Light of Choice for many Scale Model Builders.
- Small and Effective 5x5mm Pad Size.
- Sticky Light Mini hits the sweet spot:
  - The Smallest Adhesive Backed Light available.
  - Easy Peel-and-Stick Installation.
  - Fits in Smaller, more Discreet spaces.
- Available in a Full Spectrum of Light Colors.
- Wired with a generous 3 feet of our Premium Ultra-Flexible 30 AWG Soft Silicone Wire (#32001), allowing for friendly cable management.
- Includes an Authentic 3M VHB Double-Sided Adhesive Pad. Beware of the cheap imitations, where the stick doesn't last. Our Sticky Pad offers a secure attachment to any clean surface, yet comes off clean if needed.

### **TECHNICAL DETAILS**

| Light Color       |           | Natural-White                          |                             |
|-------------------|-----------|----------------------------------------|-----------------------------|
| Color Temperature |           | 4000-4500 K                            | (kelvin)                    |
| Brightness        | -;;:-     | 24-27 lm                               | (lumens)                    |
| Viewing Angle     | $\forall$ | 120°                                   | (degrees)                   |
| Light Effect      | +         | Static / Always On                     |                             |
| Supply Voltage    | ٢         | 0-12 Volts DC                          | (resistor prewired in-line) |
| Current Draw      | ٢         | 0-20 mA                                |                             |
| LED Component     |           | Available separately as Dioramo #10701 |                             |