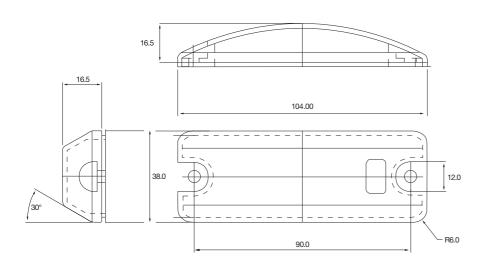

# LED 'outline marker lights'



- Low voltage LED
- Optional flashing feature
- Slimline, easy fit

### dimensions



#### variants

- 3 LED (front) in White part no. 2000 LW 5 LED (rear) in Red part no. 2000 LR
- 3 LED (side) in Amber part no. 2000 LA

| technical information |               |
|-----------------------|---------------|
| SUPPLY                | POWER         |
| 12.0V / 24.0V         | 0.47W / 0.66W |
| VOLTAGE               | CONSUMPTION   |
| 14.5V / 28.0V         | 0.66W / 0.95W |



# product

The latest in LED technology and functionality has been developed to produce a series of LED Outline Marker Lights. Designed and manufactured in conjunction with the new and aftermarket industry in mind to ensure we meet the highest standard of customer expectation, whilst bringing to the market a product which will dramatically reduce consumption, ongoing product replacement and maintenance c