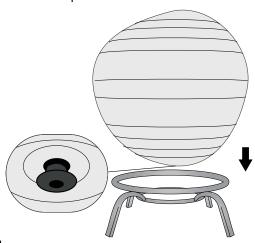

### Step 2

Place partially inflated ball above circles of Chair Base (1) so that the Ball Valve is positioned on the bottom of the ball.