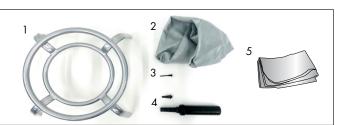

#### **Product Parts**

- 1 Chair Base
- 2 Inflatable Ball
- 3 Ball Valve
- 4 Pump
- 5. Graphic