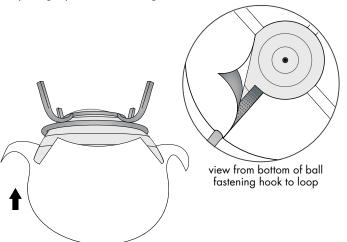

## Step 3

Begin to wrap graphic over the partially inflated ball. Hold onto ball with base and flip both on their end. Fasten hook and loop of graphic over all legs of chair base.

### Step 2

Place partially inflated ball above circles of Chair Base (1) so that the Ball Valve is positioned on the bottom of the ball.