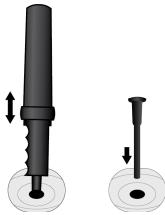

#### Step 1

Partially inflate ball roughly quarter way by inserting Pump (4) into hole of Inflatable Ball (2). Press Ball Valve (3) into the Inflatable Ball (2) hole to stop air flow.