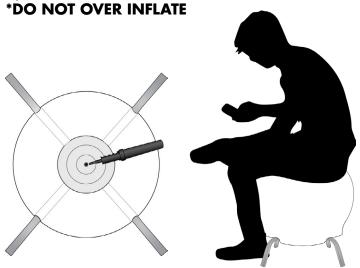

#### Step 4

Once graphic is fastened and positioned. Fully inflate ball and flip base on it's feet.