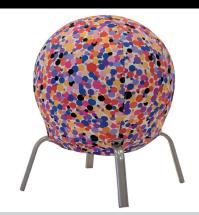

# **Boost Ball Chair**

#### **Product Parts**

- 1 Chair Base
- 2 Inflatable Ball
- 3 Ball Valve
- 4 Pump
- 5. Graphic





### Setup

#### Step 1

Partially inflate ball roughly quarter way by inserting Pump (4) into hole of Inflatable Ball (2). Press Ball Valve (3) into the Inflatable Ball (2) hole to stop air flow.



## Step 3

Begin to wrap graphic over the partially inflated ball. Hold onto ball with base and flip both on their end. Fasten hook and loop of graphic over all legs of chair base.



### Step 2

Place partially inflated ball above circles of Chair Base (1) so that the Ball Valve is positioned on the bottom of the ball.



#### Step 4

Once graphic is fastened and positioned. Fully inflate ball and flip base on it's feet.



# Storage & Care

Store in a cool dry location. Recommended for indoor use only.