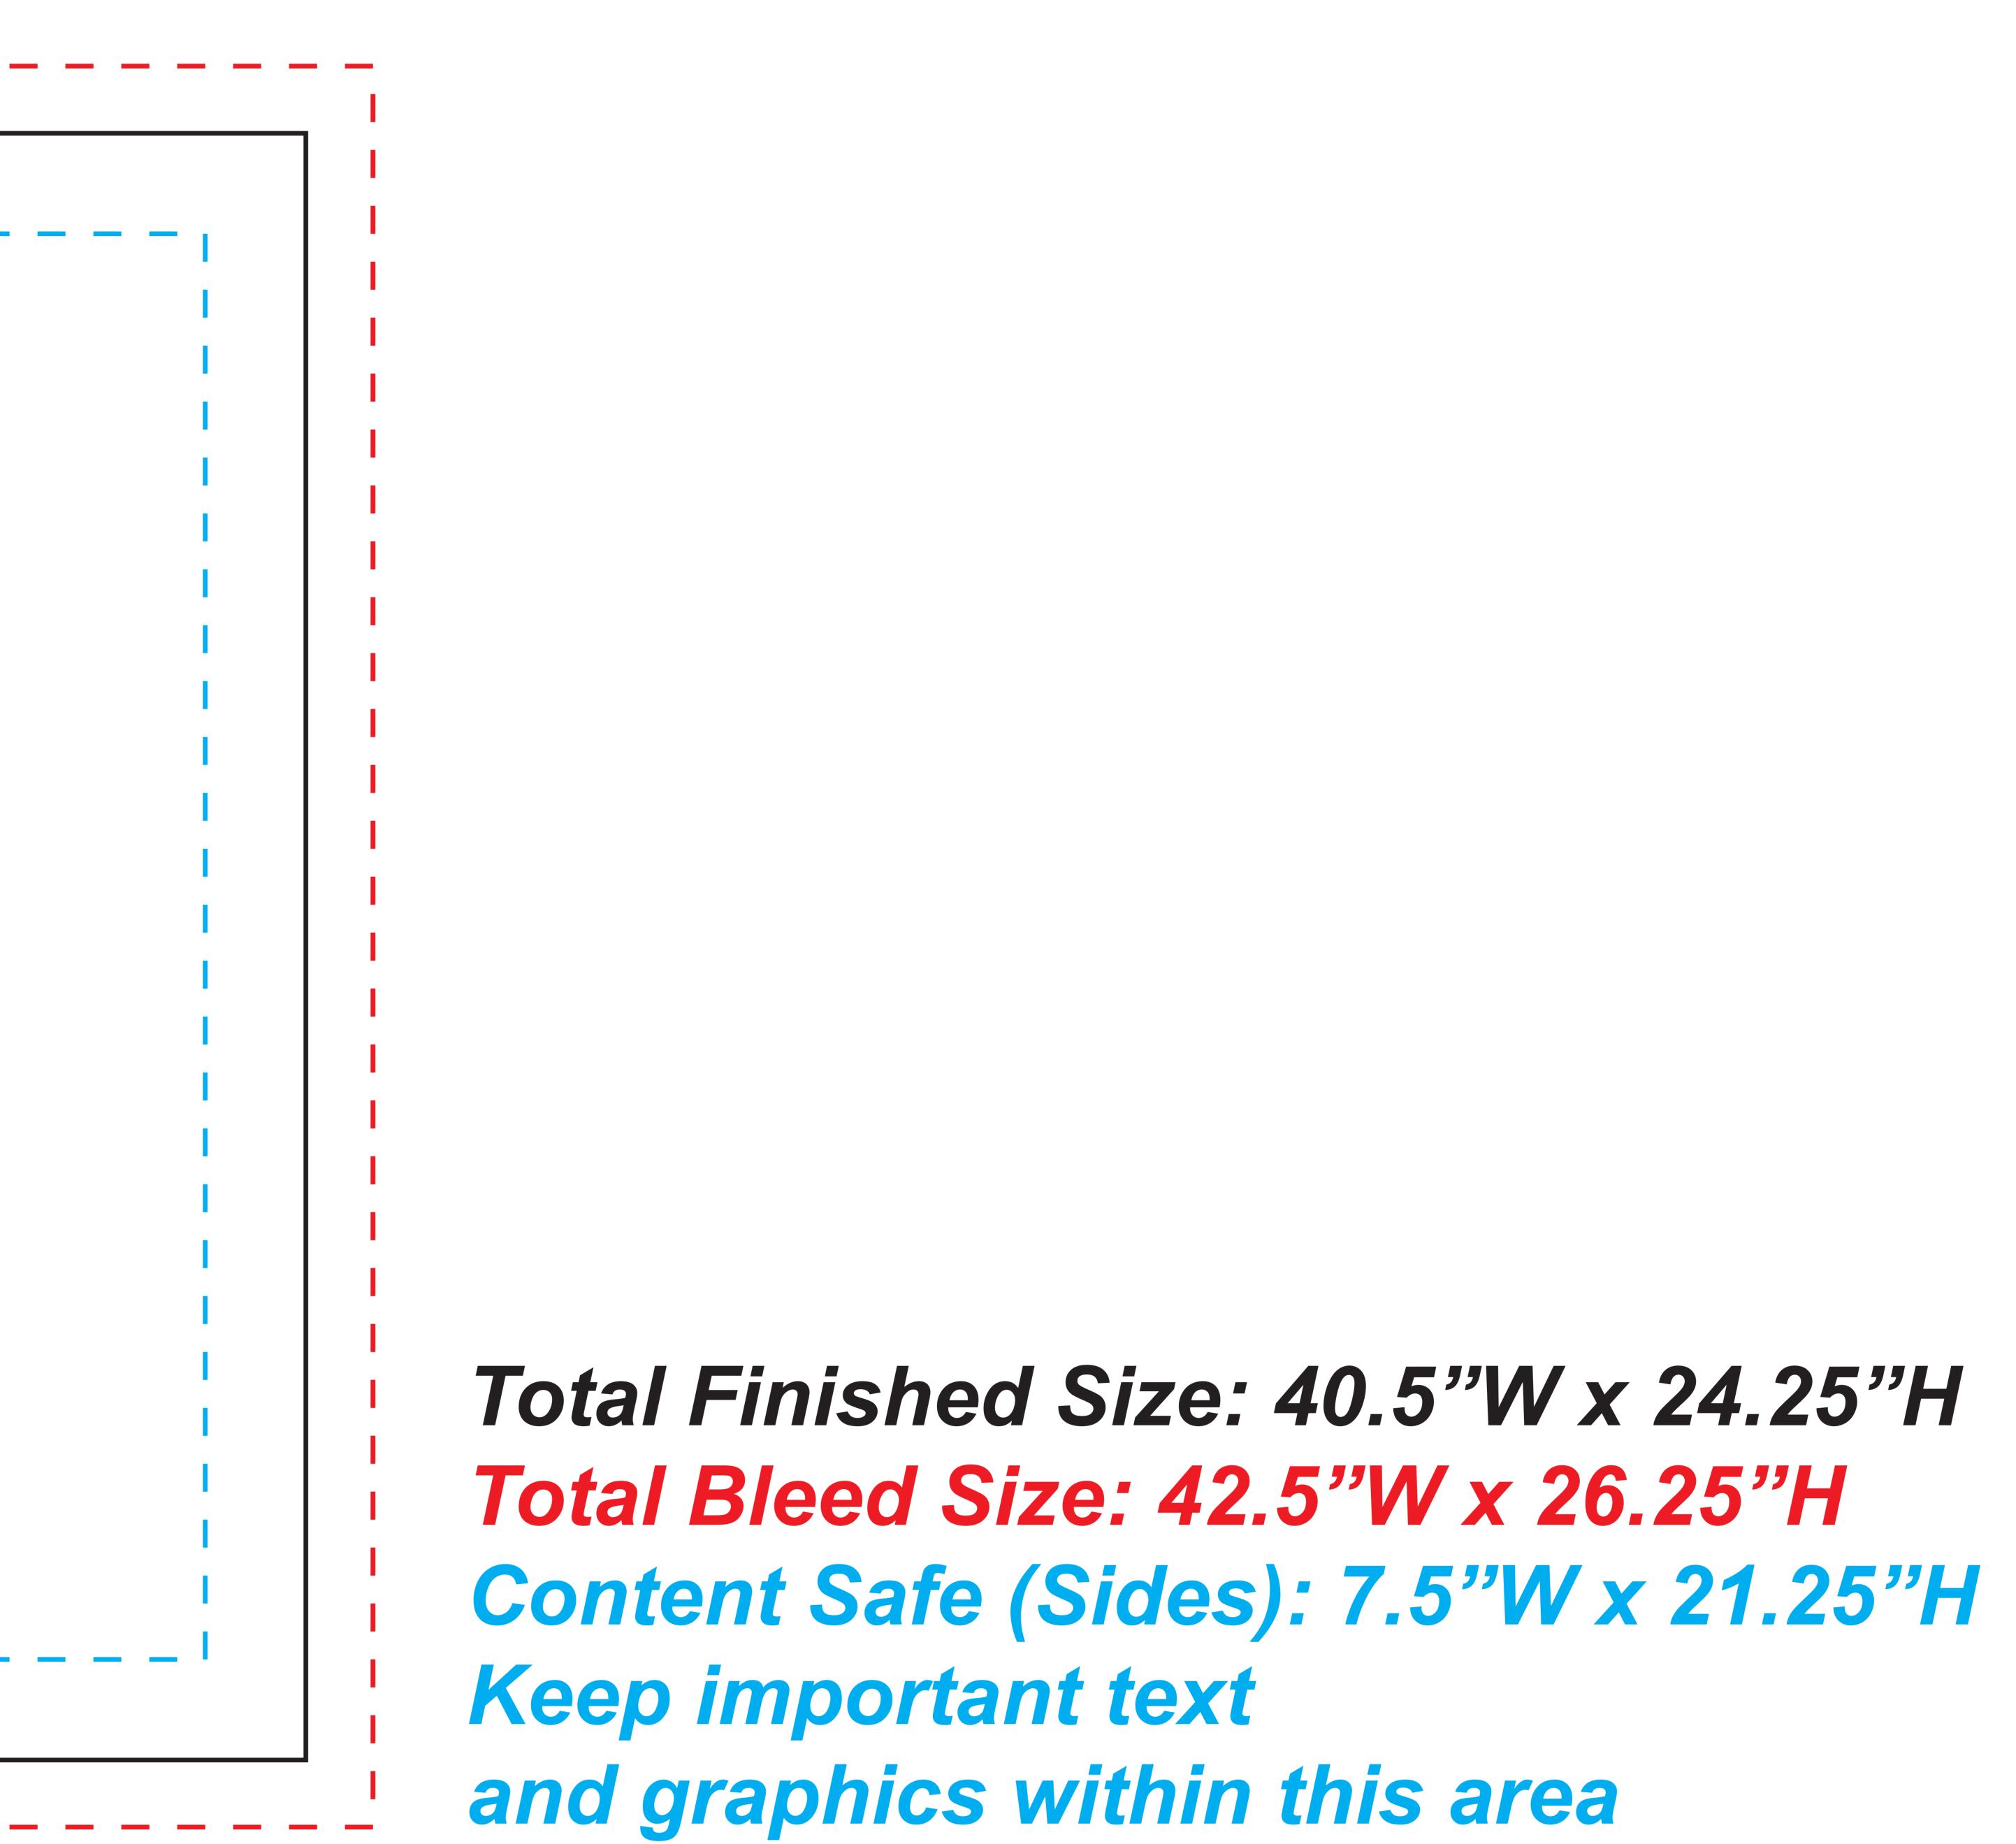

Total Finished Size: 40.5"W x 39"H Total Bleed Size: 42.5"W x 41"H Content Safe (Sides): 7.5"W x 35.5"H Keep important text and graphics within this area

\_\_\_\_

\_ \_ \_ \_ \_

\_ \_ \_ .