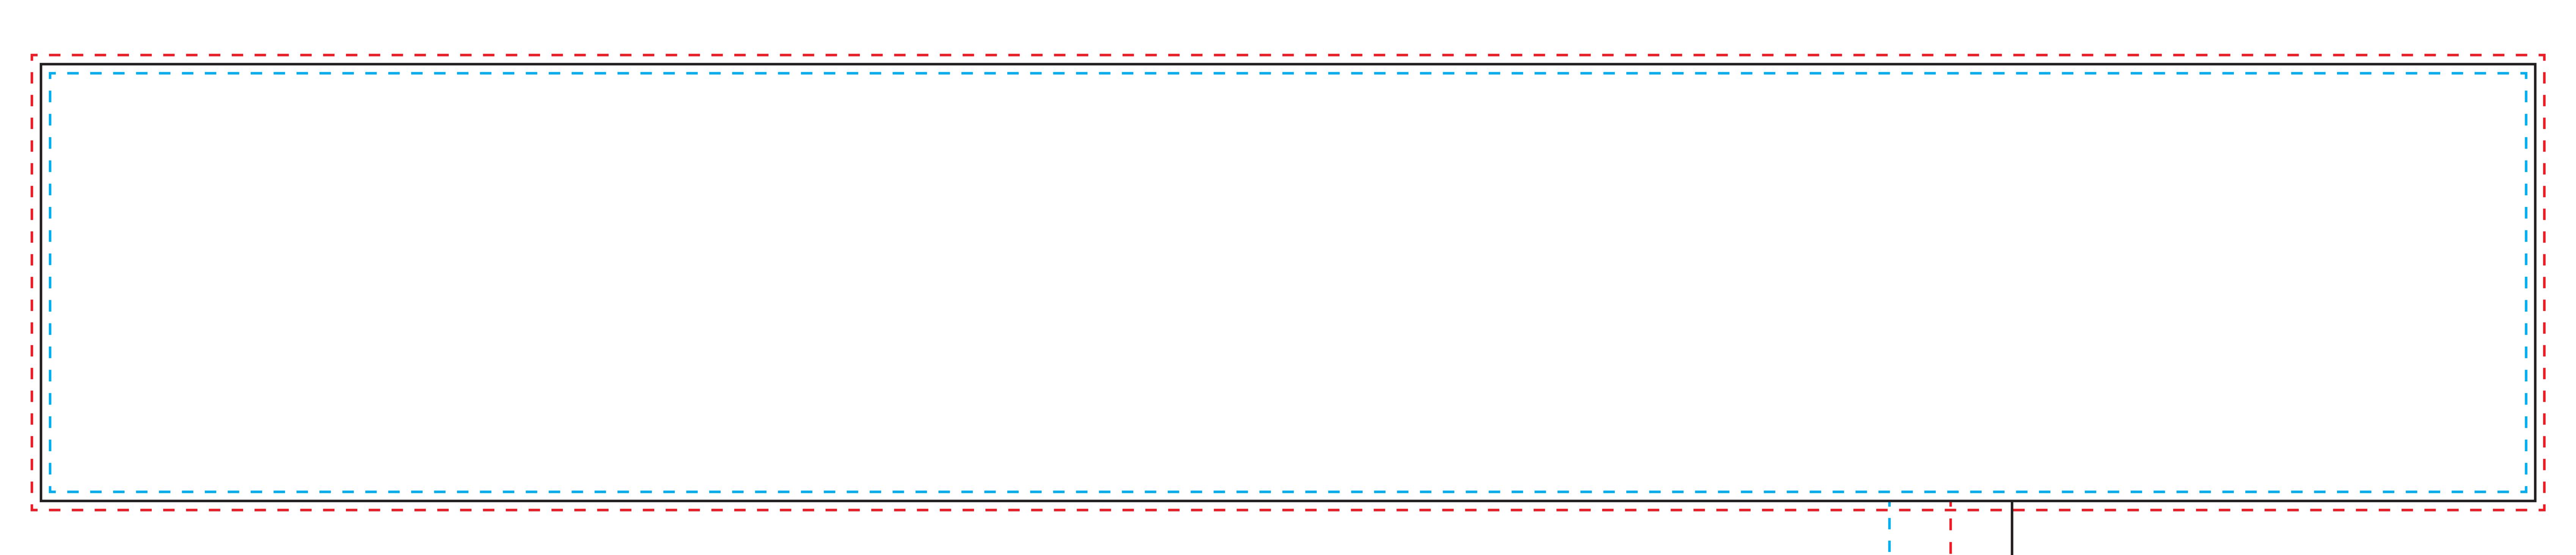

Header

-Finished Size: 68.5"W x 12"H

L----Bleed Size: 69"W x 12.5"H

Landau Content Safe: Keep important text

and graphics within this area