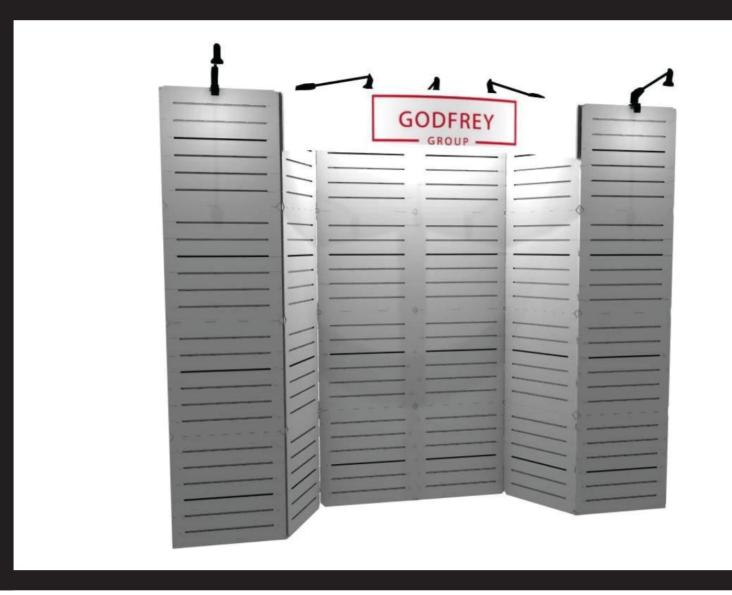

## GG-1010-1

10ft Modular Slatwall Display Includes Header

100% SCALE

SO # / CLIENT NAME: 0000000 Client Name / QUANTITY: 1

MATERIAL: 15mil POLY w/ 3.5mil OVERLAM / COLOR MATCH: CMYK

GODFREY GROUP GRAPHIC ARTIST: Artist Name

FINISHING INSTRUCTIONS: Trim to Finished Size, Loop Velcro on Back Perimeter

Header

-Finished Size: 68.5"W x 12"H

L----Bleed Size: 69"W x 12.5"H

Landau Content Safe: Keep important text

and graphics within this area