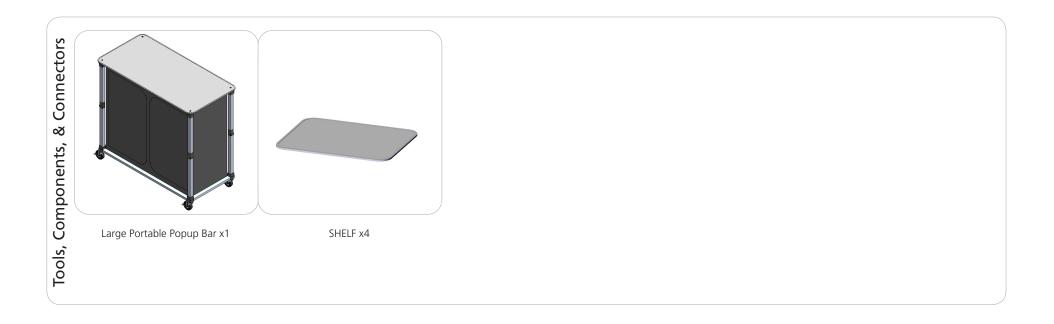

## Knock Down Bar/Sampling Station

The Portable Popup Bar is a portable, wheeled sampling and serving station perfect for any event. The pre-assembled aluminium frame comes together by unfolding the legs, and inserting the interior shelf panels. Fully-customized graphics and printed top will win visitors over as you provide an effortless serving experience.



#### features and benefits:

- Portable, pre-assembled aluminium frame
- Zipper-enclosed storage space
- Printable graphics available
- Locking wheel casters

- Kit includes frame, four shelves, and a carry bag
- 1 year hardware warranty against manufacturer defects

## **Included In Your Kit**



# **Kit Assembly**

### **Step by Step**

Step 1.
Unfold and lock legs.





Step 2.
Unzip and insert shelves.





Step 3.

Zip door to close or roll up velcro to stay open.

If graphics have been purchased move on to step 4, otherwise Set-up is complete.





### Step 4.

Apply graphcis by pressing the sides of the graphics onto the counter, making sure the velcro bands are aligned with one another.

Set-up is complete