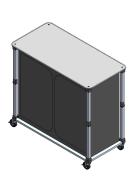

### **Step by Step**

Step 1.
Unfold and lock legs.

Step 2.
Unzip and insert shelves.

Step 3.

Zip door to close or roll up velcro to stay open.

If graphics have been purchased move on to step 4, otherwise Set-up is complete.