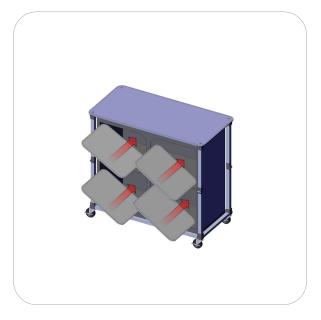

### **Step by Step**

Step 1.
Unfold and lock legs.

Step 2.
Unzip and insert shelves.

Step 3.

Zip door to close or roll up velcro to stay open.

If graphics have been purchased move on to step 4, otherwise Set-up is complete.