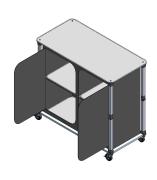

## Knock Down Bar/Sampling Station

The Portable Popup Bar is a portable, wheeled sampling and serving station perfect for any event. The pre-assembled aluminium frame comes together by unfolding the legs, and inserting the interior shelf panels. Fully-customized graphics and printed top will win visitors over as you provide an effortless serving experience.

## **Included In Your Kit**