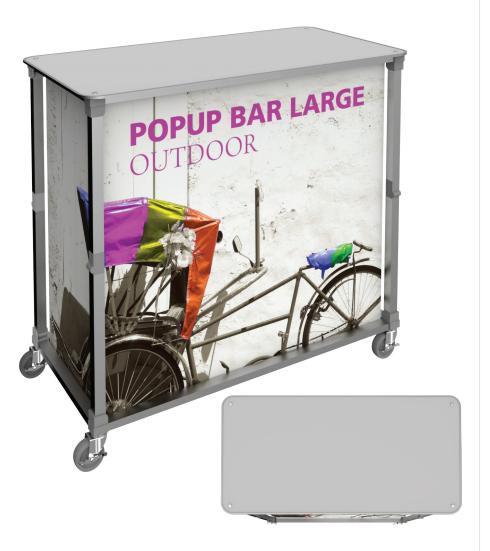

## Knock Down Bar/Sampling Station

The Portable Popup Bar is a portable, wheeled sampling and serving station perfect for any event. The pre-assembled aluminium frame comes together by unfolding the legs, and inserting the interior shelf panels. Fully-customized graphics and printed top will win visitors over as you provide an effortless serving experience.

#### features and benefits:

- Portable, pre-assembled aluminium frame
- Zipper-enclosed storage space
- Printable graphics available
- Locking wheel casters

- Kit includes frame, four shelves, and a carry bag
- 1 year hardware warranty against manufacturer defects