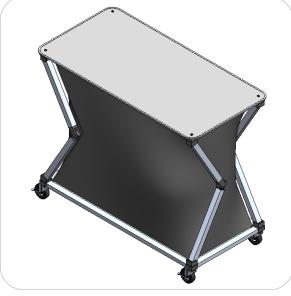

### **Step by Step**

Step 1.
Unfold and lock legs.

Step 2.
Unzip and insert shelves.

Step 3.

Zip door to close or roll up velcro to stay open.

If graphics have been purchased move on to step 4, otherwise Set-up is complete.