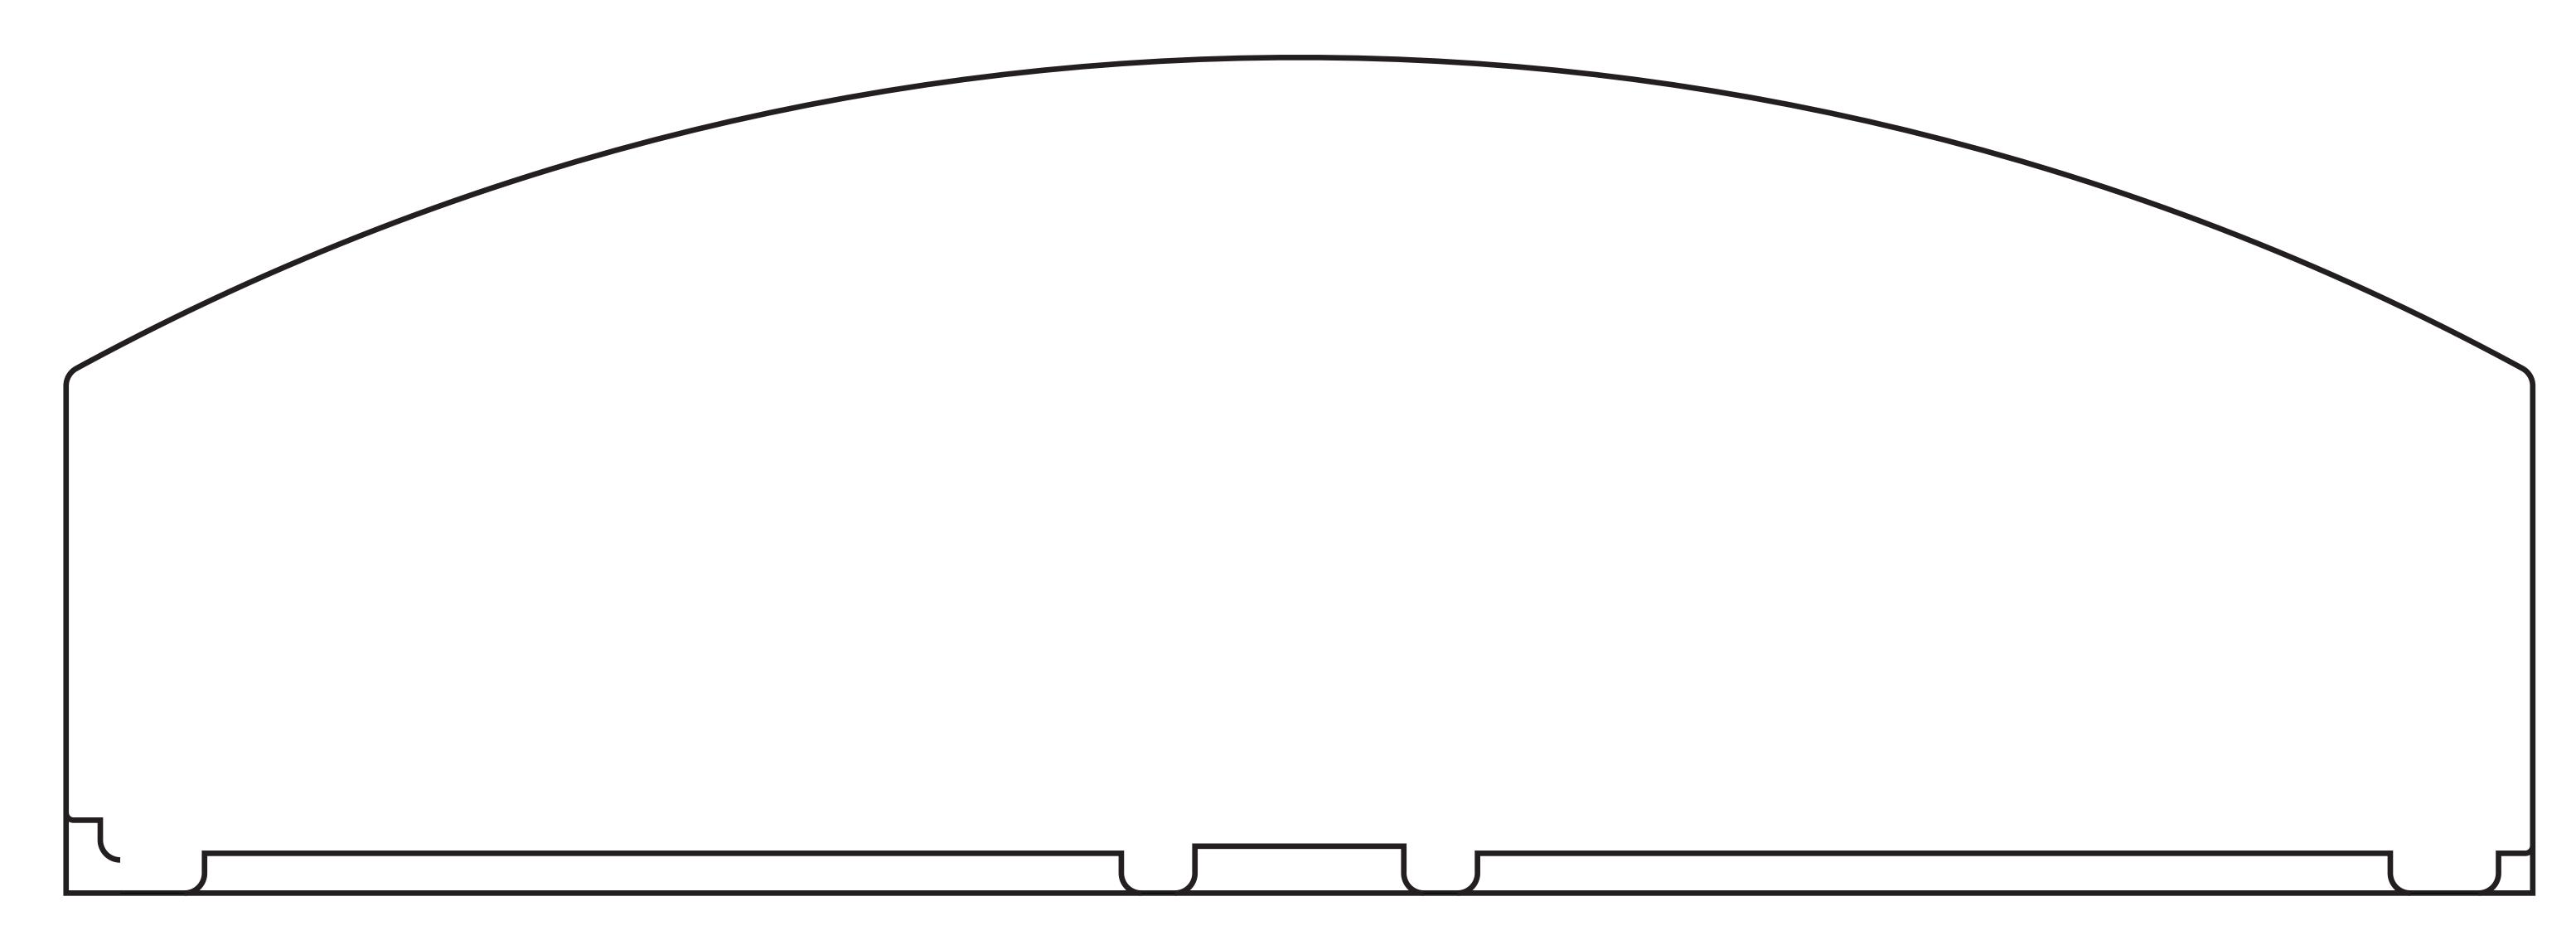

100% SCALE

ShowStyle Pro 32 Self Packer 63"w x 32"h Self packer display

FINISHING INSTRUCTIONS: N/A

TOTAL FINISHED SIZE: 63.5"W x 31.875"H