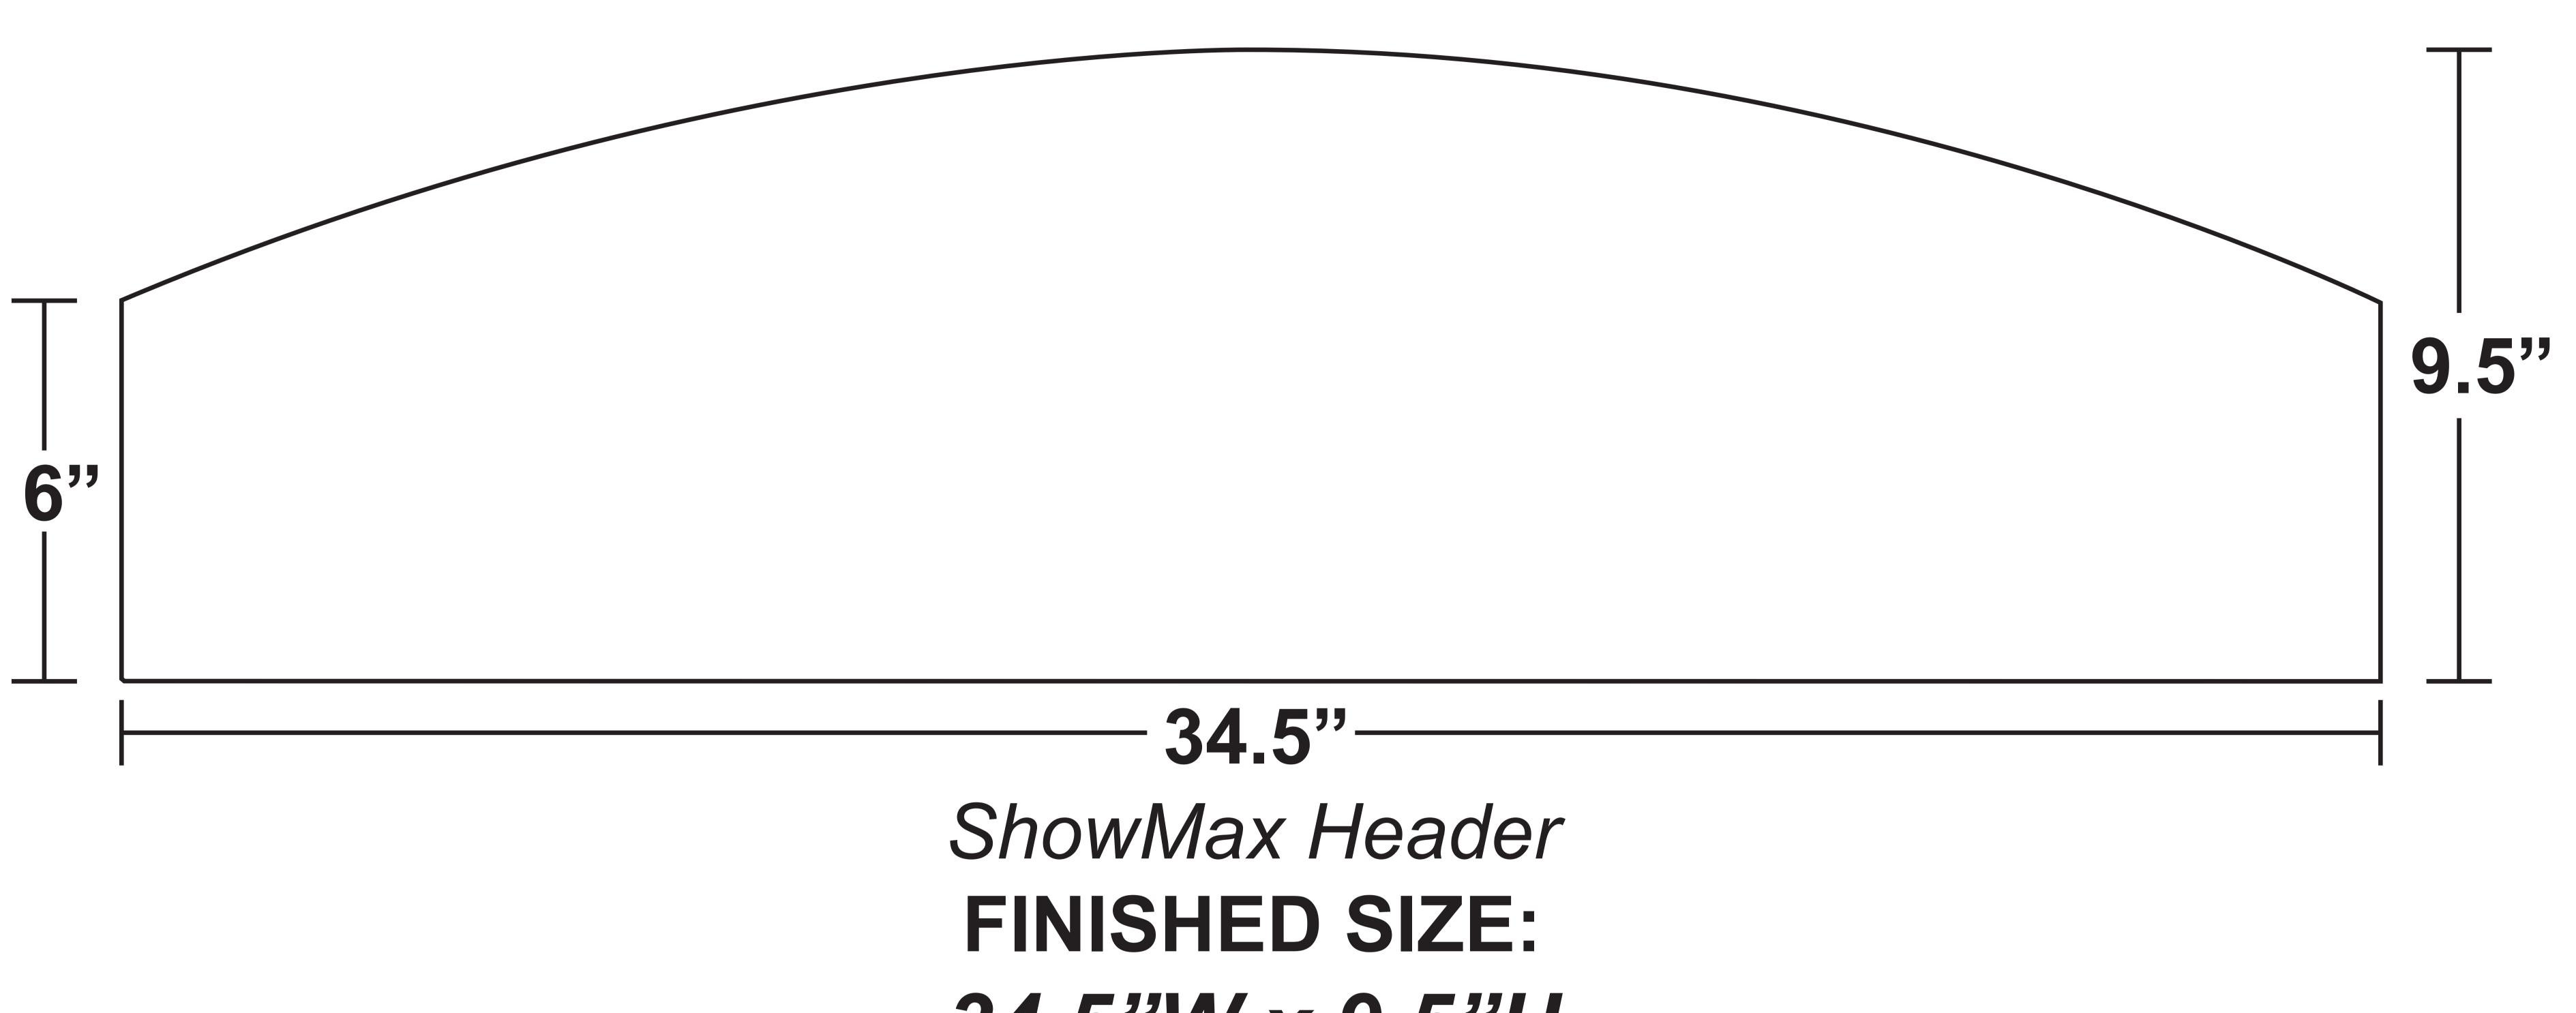

## \*\*\*Optional Header Graphic Panel if Purchased\*\*\*

34.5"W x 9.5"H

ShowMax - Panel 2 FINISHED SIZE: 18.625"W x 35.75"H