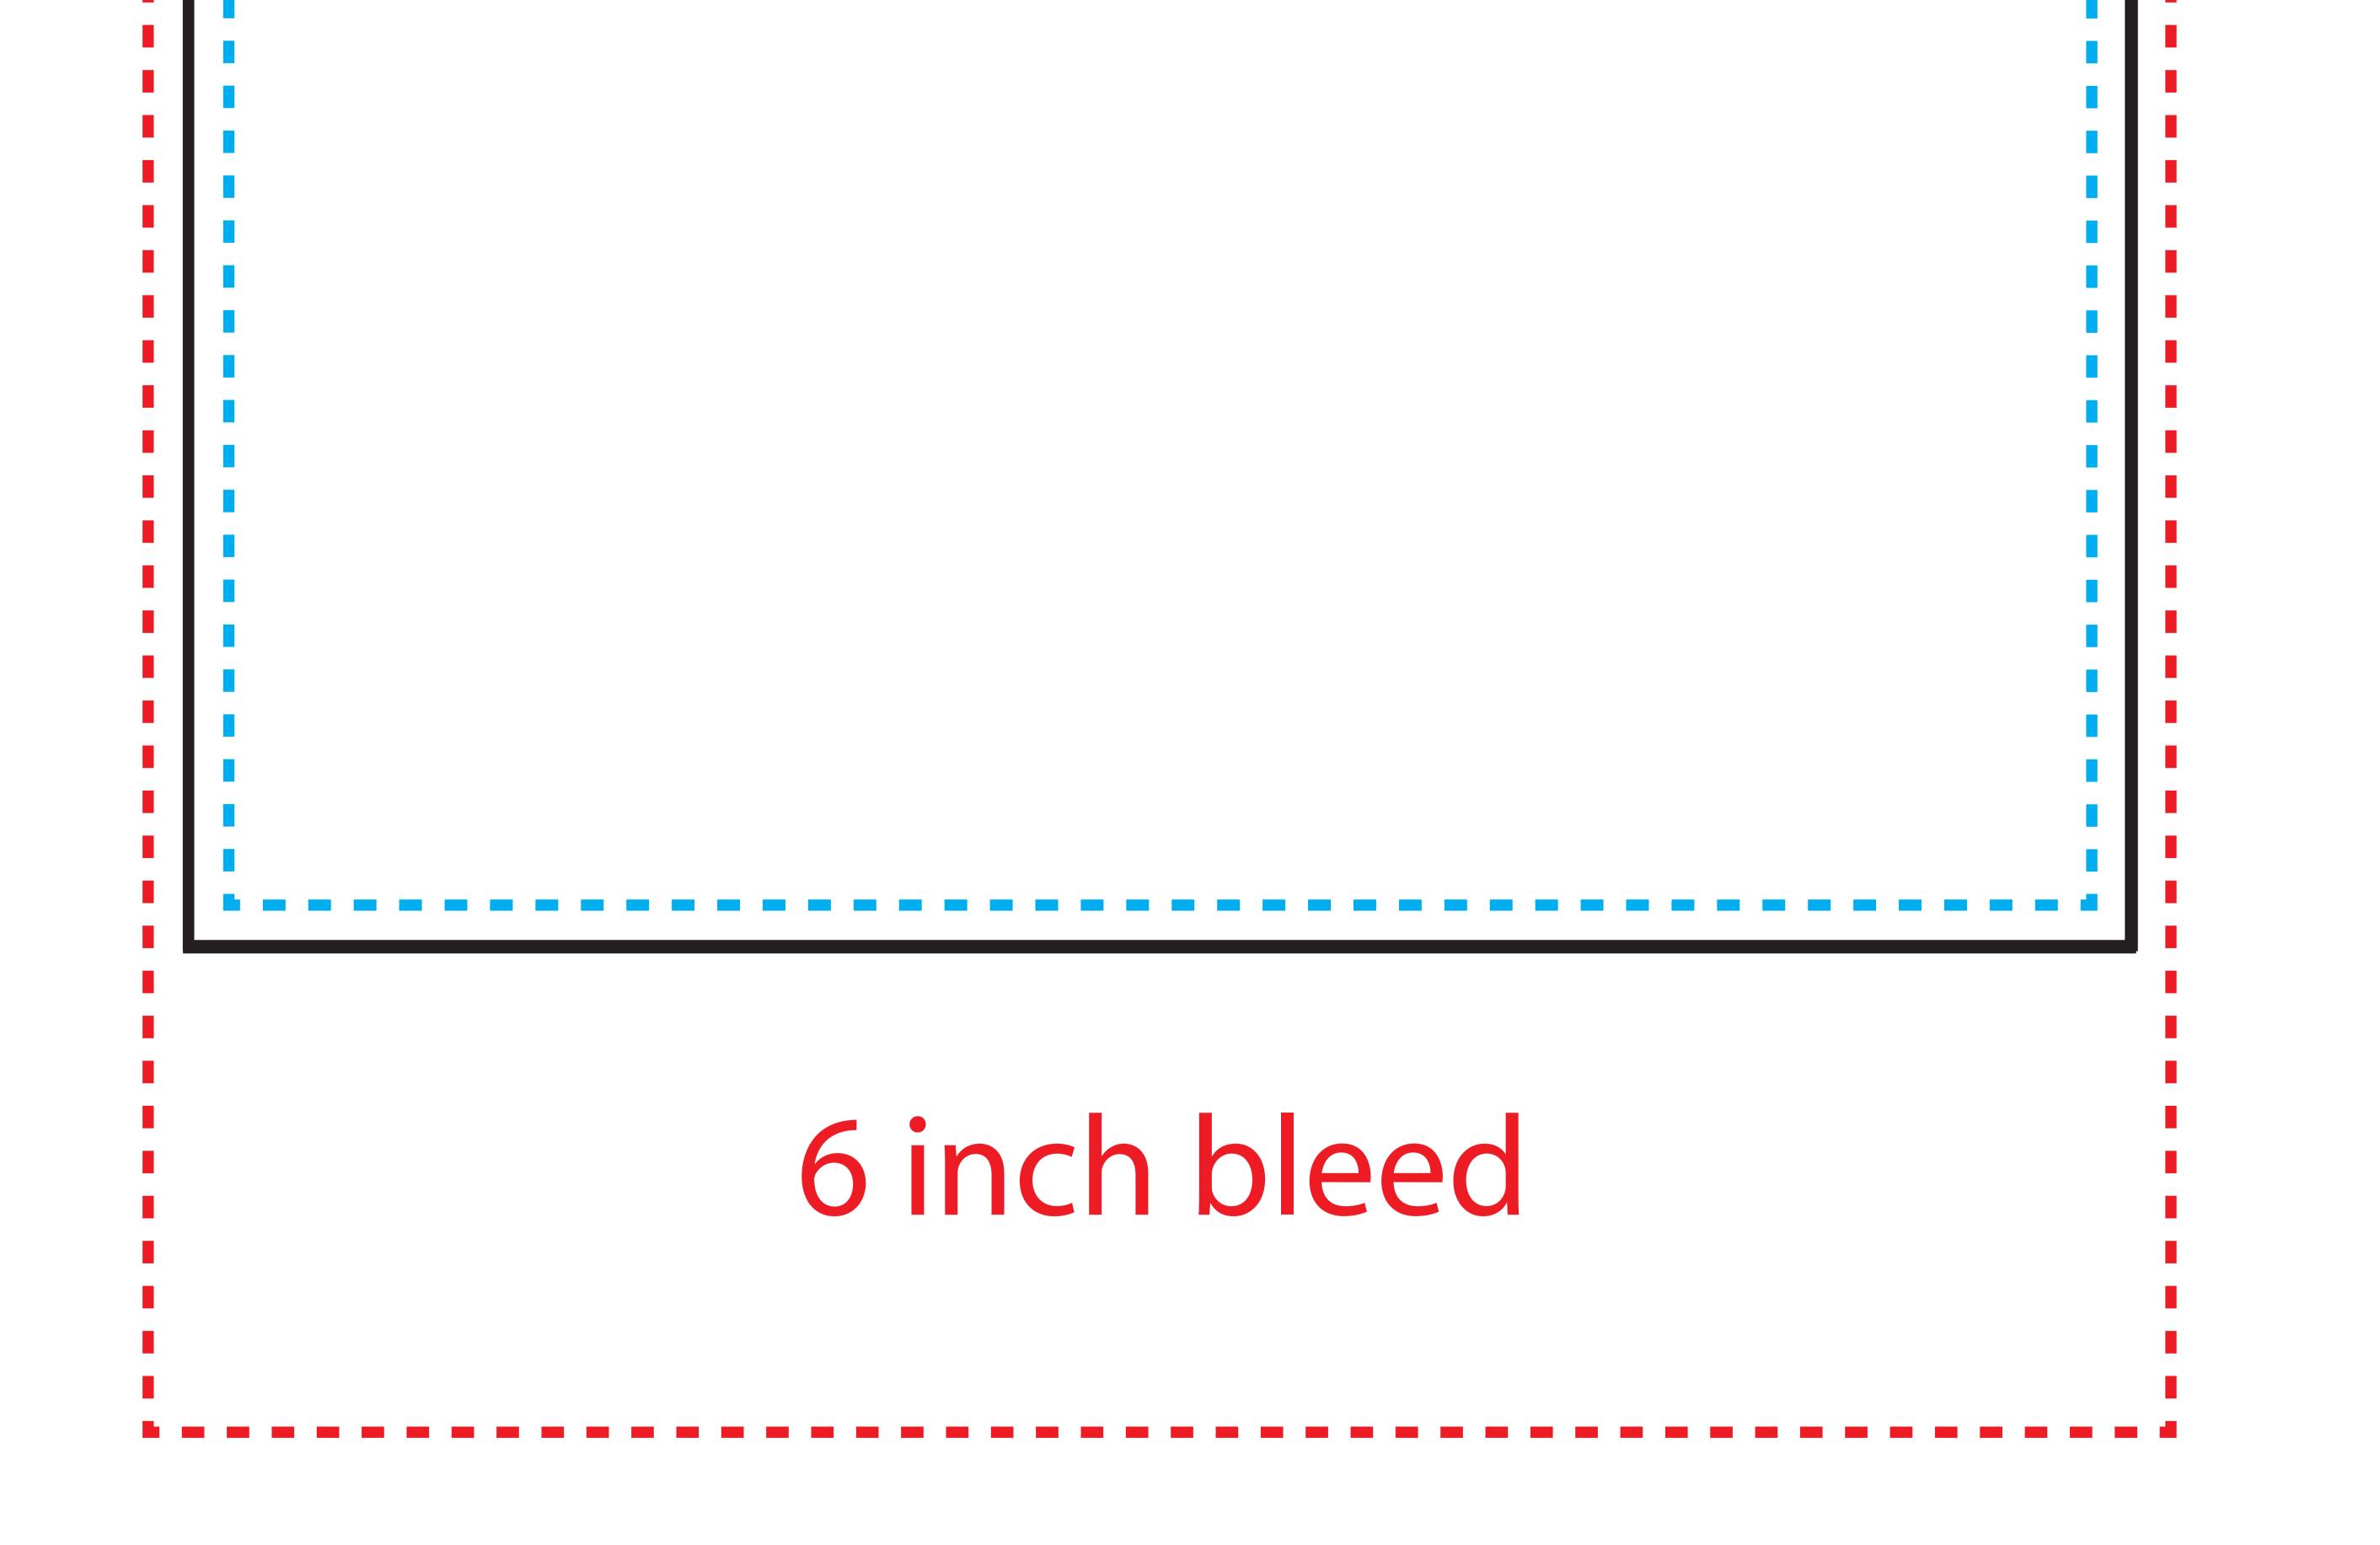

## Finished Size: 48″W x 92″H **Bleed Size:** 49"W x 98.5"H

- Content Safe:

....

Keep important text and graphics within this area

| 6 inch bleed |  |
|--------------|--|

| R6092                                                     |  | 100%  |
|-----------------------------------------------------------|--|-------|
| Fixed Height Retractable Banner Stand<br>w/ Vinyl Graphic |  | SCALE |