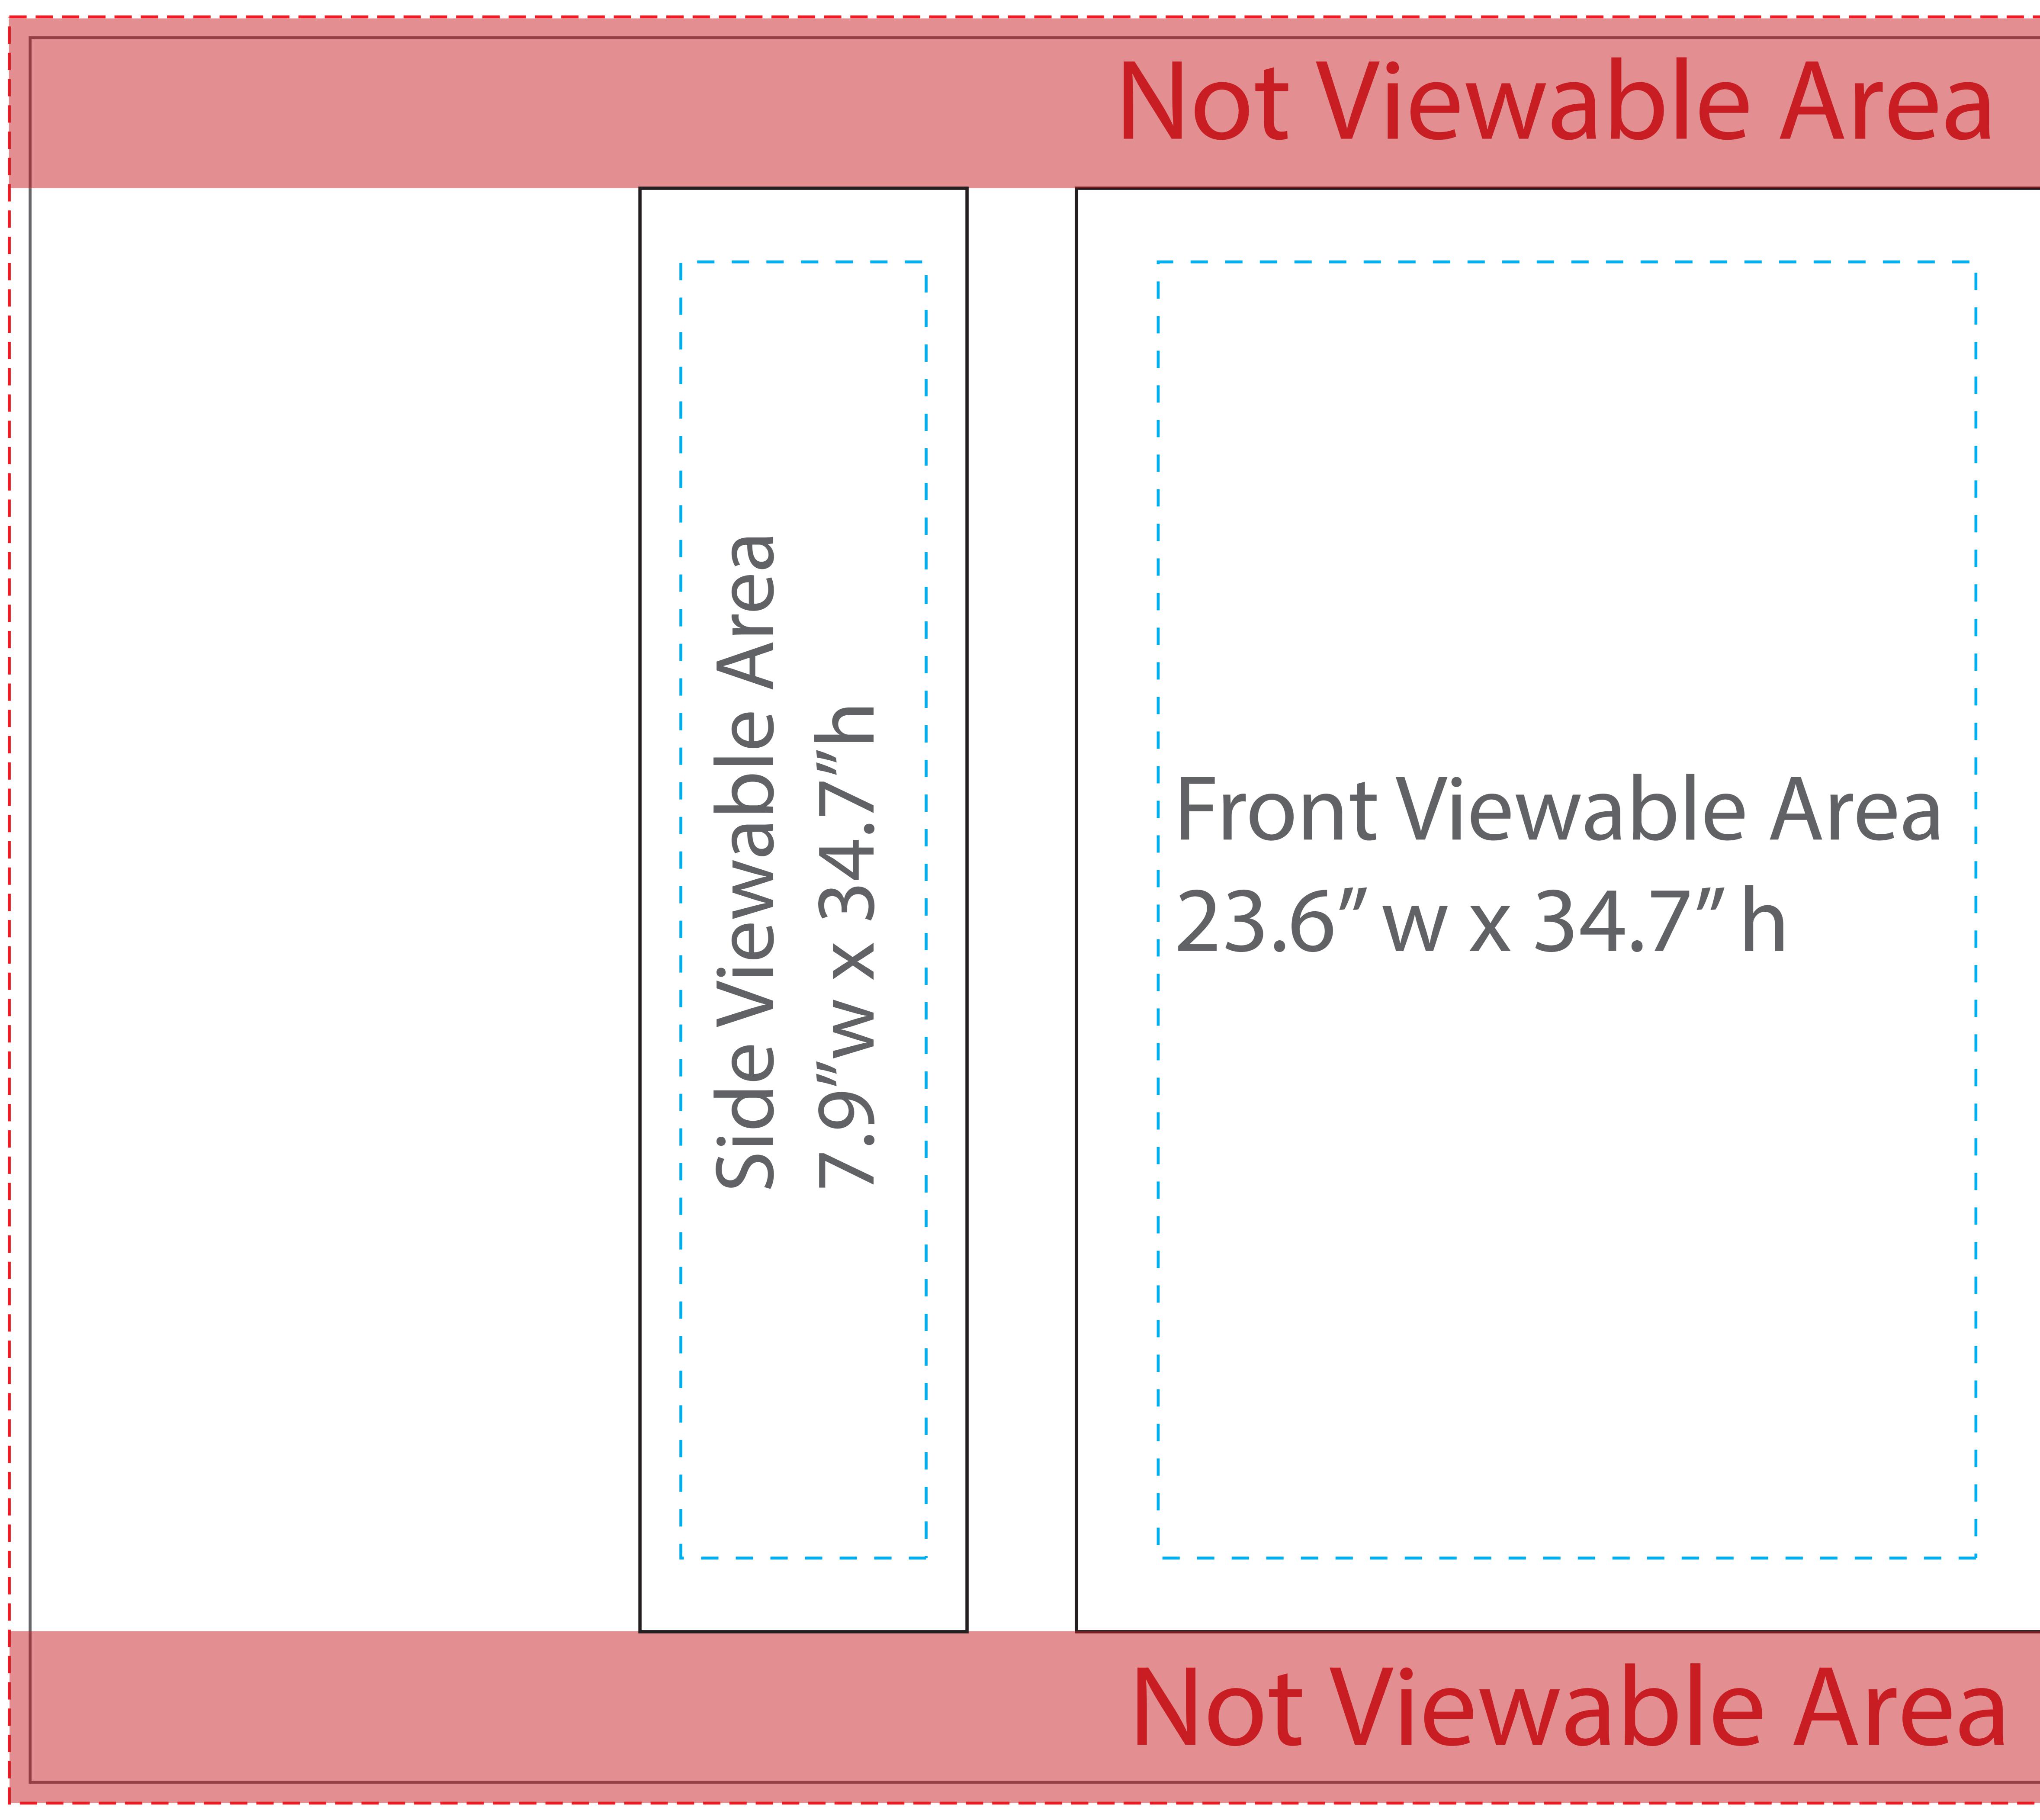

## Not Viewable Area

Total Viewable Area: 114"W x 45.5"H Total Bleed Area: 115.5"W x 48"H Content Safe Area: Keep important text and graphics within this area

**Conversion Kit** 