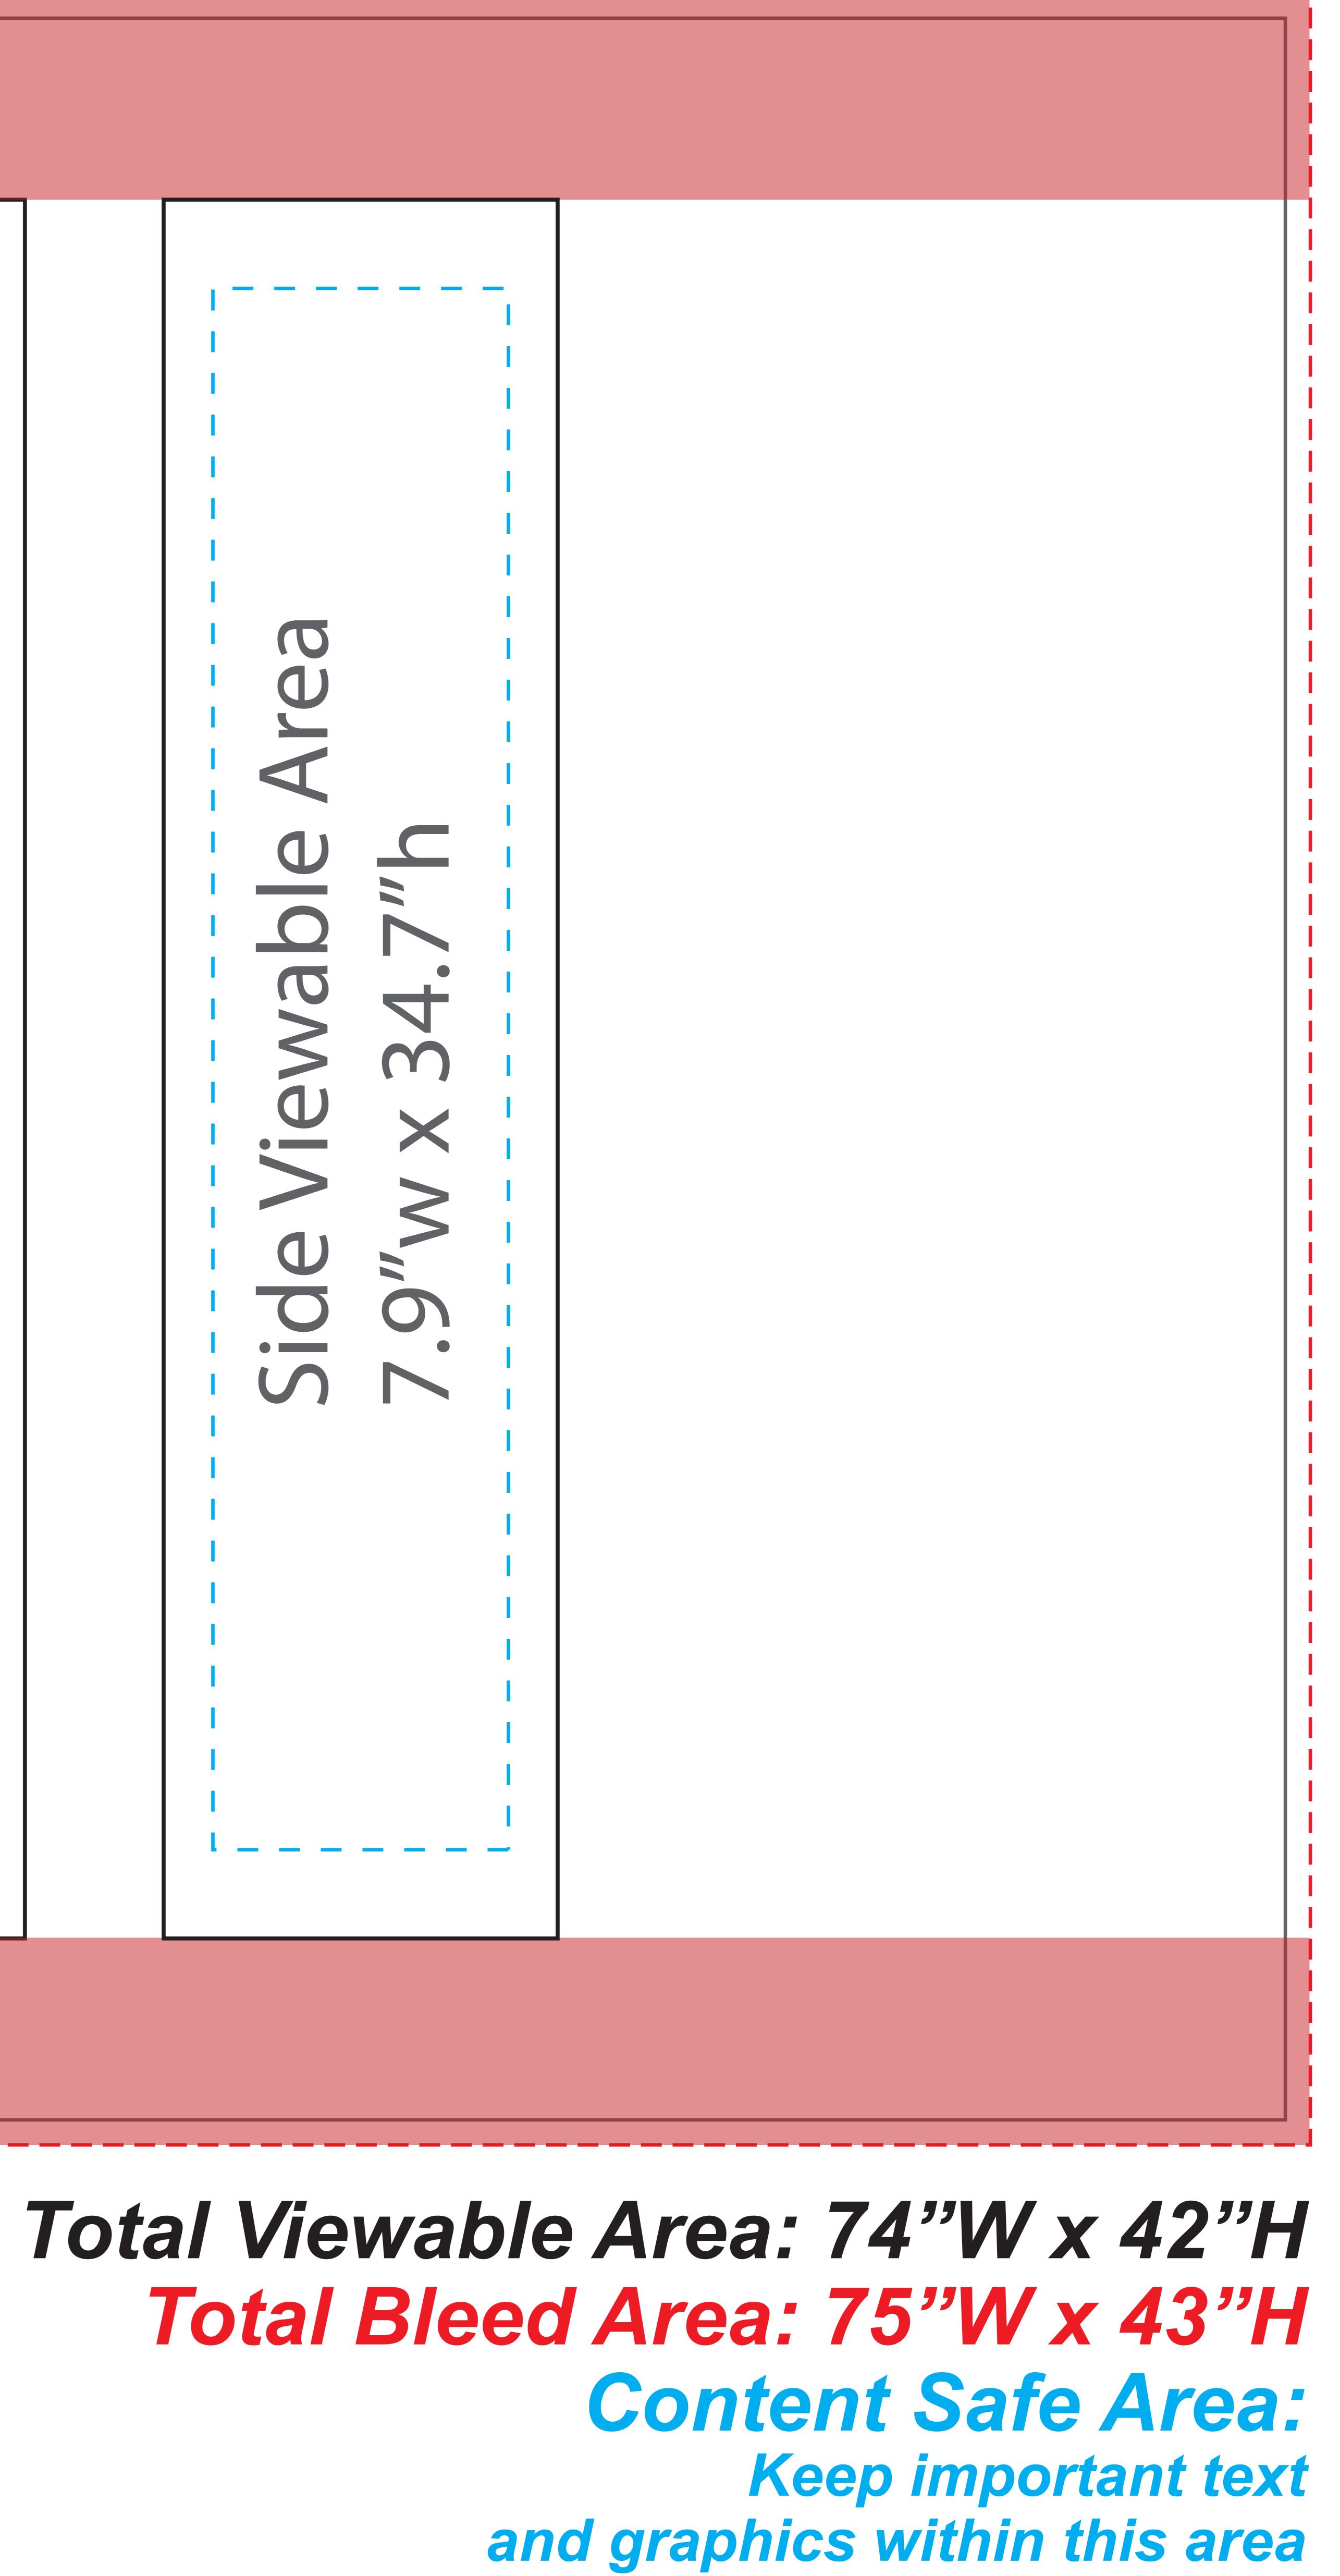

## Not Viewable Area

Total Viewable Area: 114"W x 45.5"H Total Bleed Area: 115.5"W x 48"H Content Safe Area: Keep important text and graphics within this area

**Conversion Kit** 