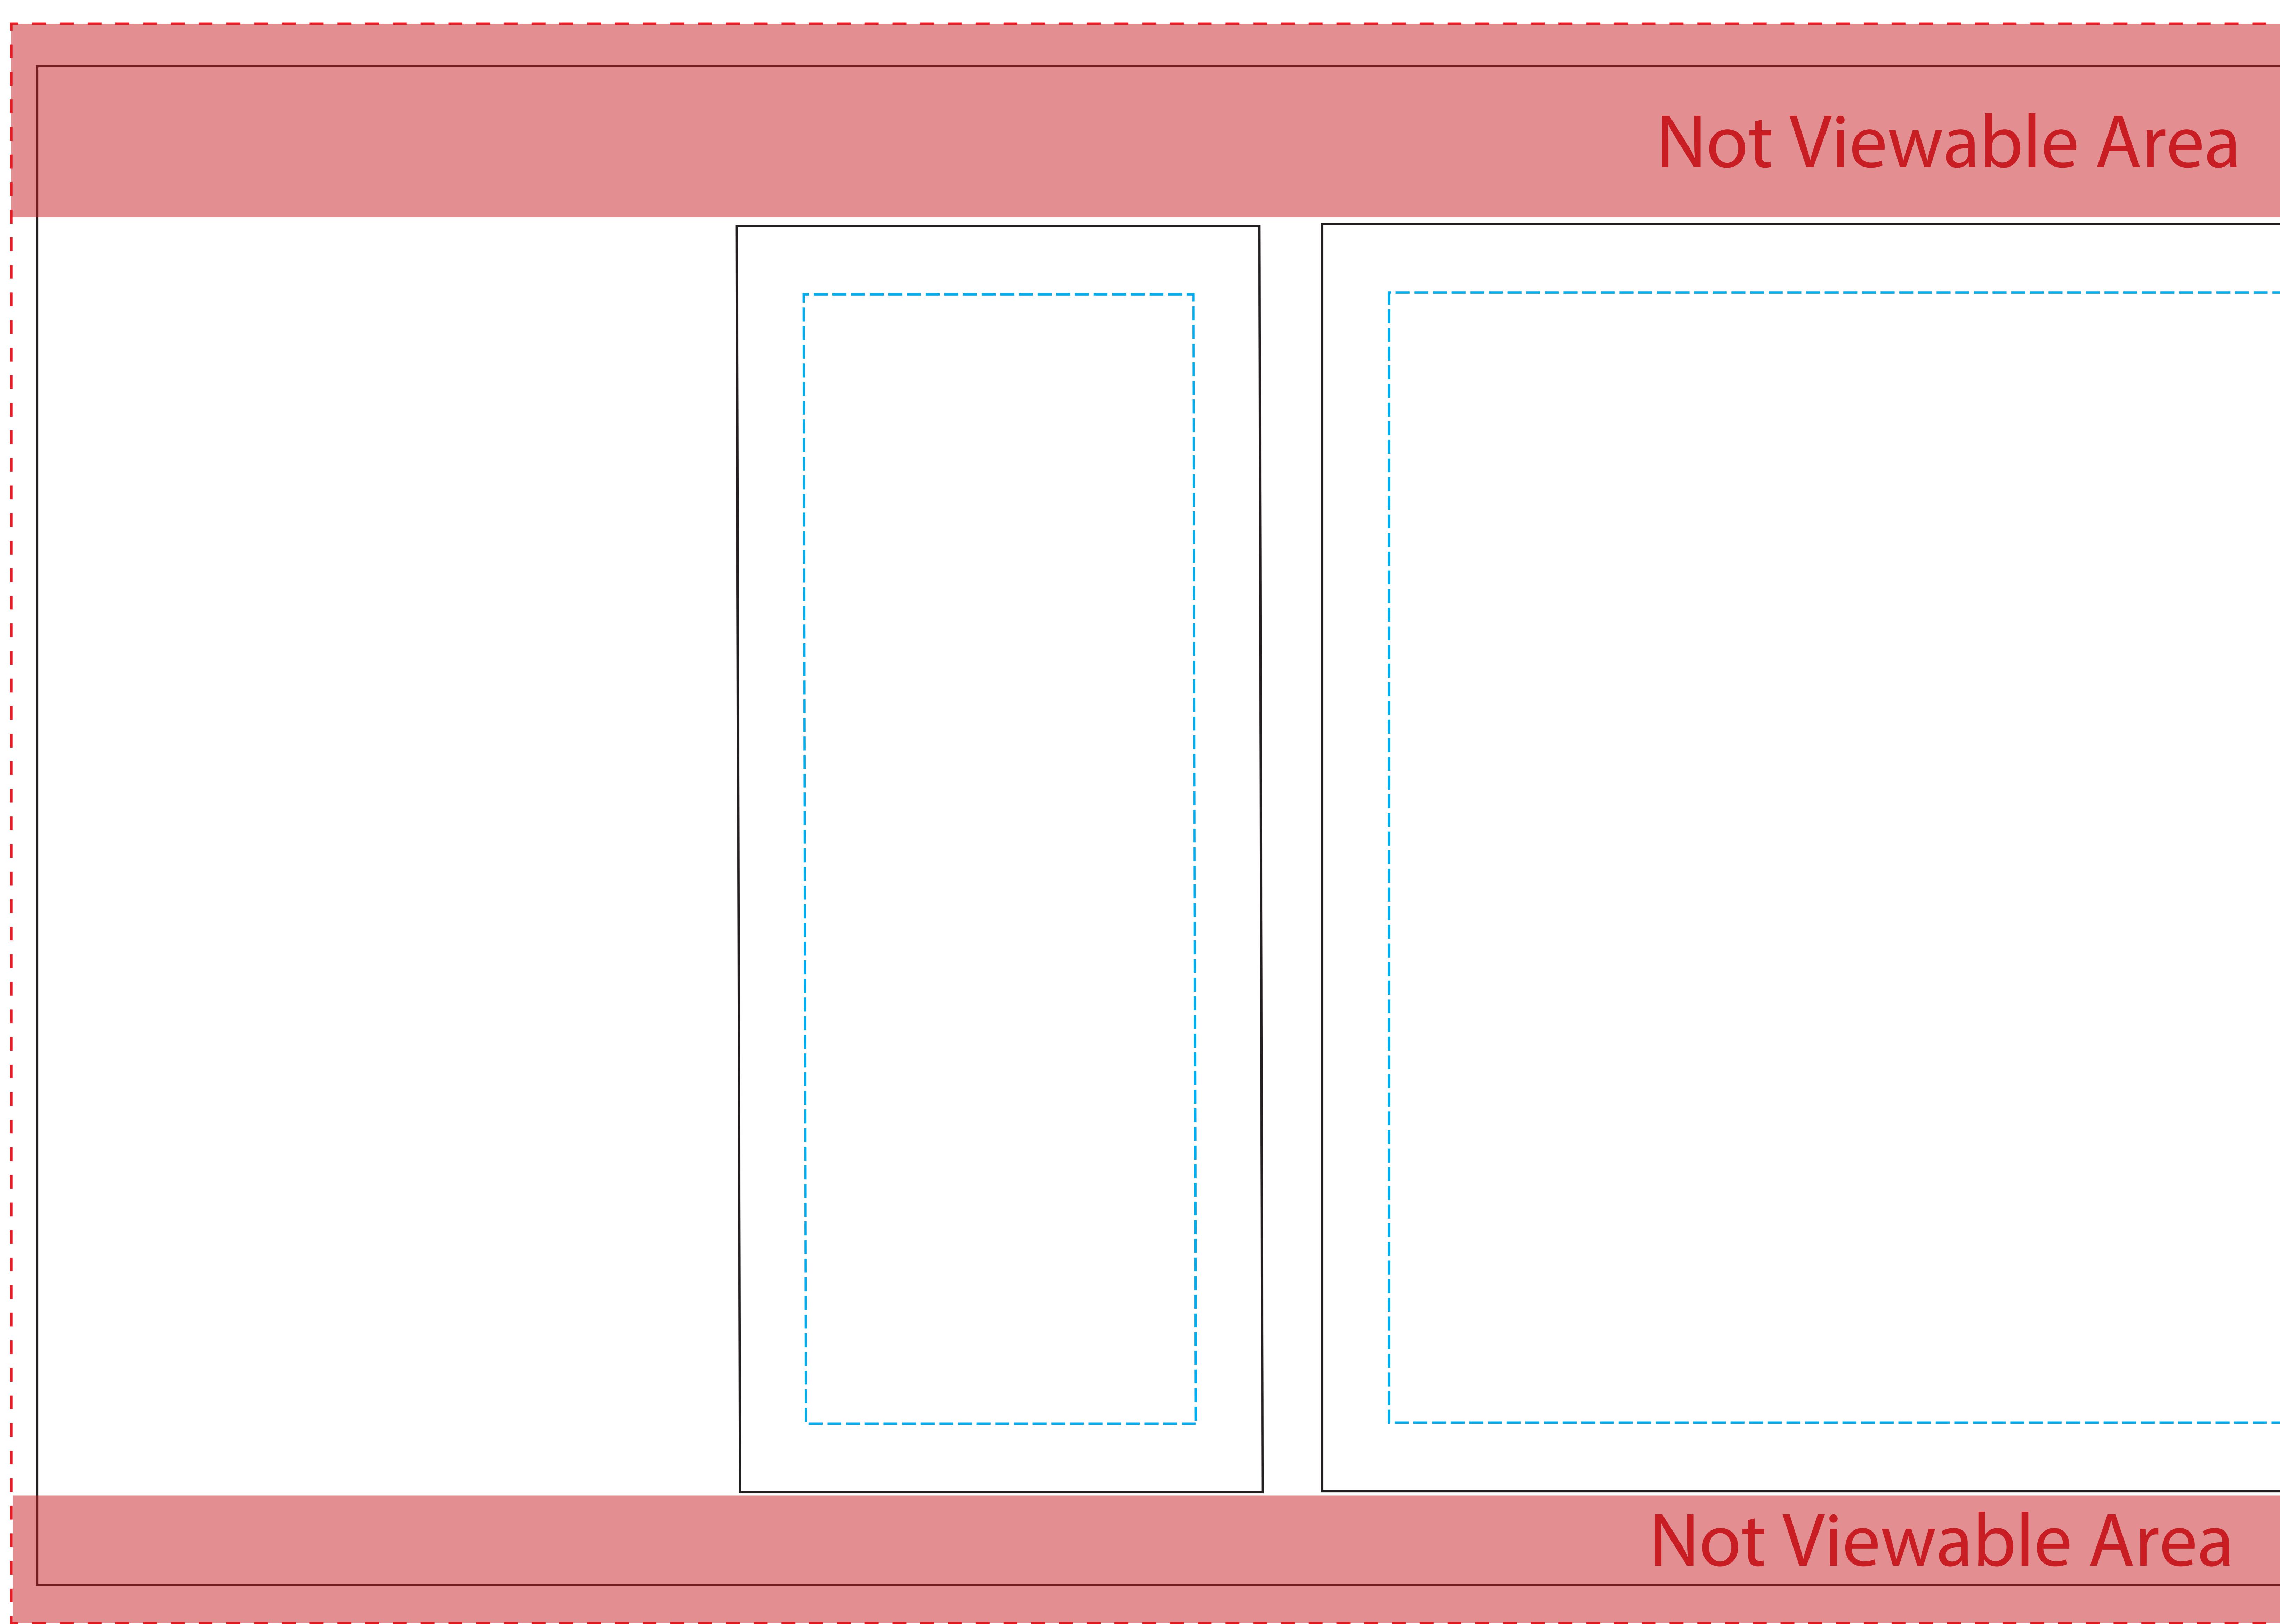

## Not Viewable Area

Total Viewable Area: 114"W x 45.5"H Total Bleed Area: 115.5"W x 48"H Content Safe Area: Keep important text and graphics within this area

**Conversion Kit** 