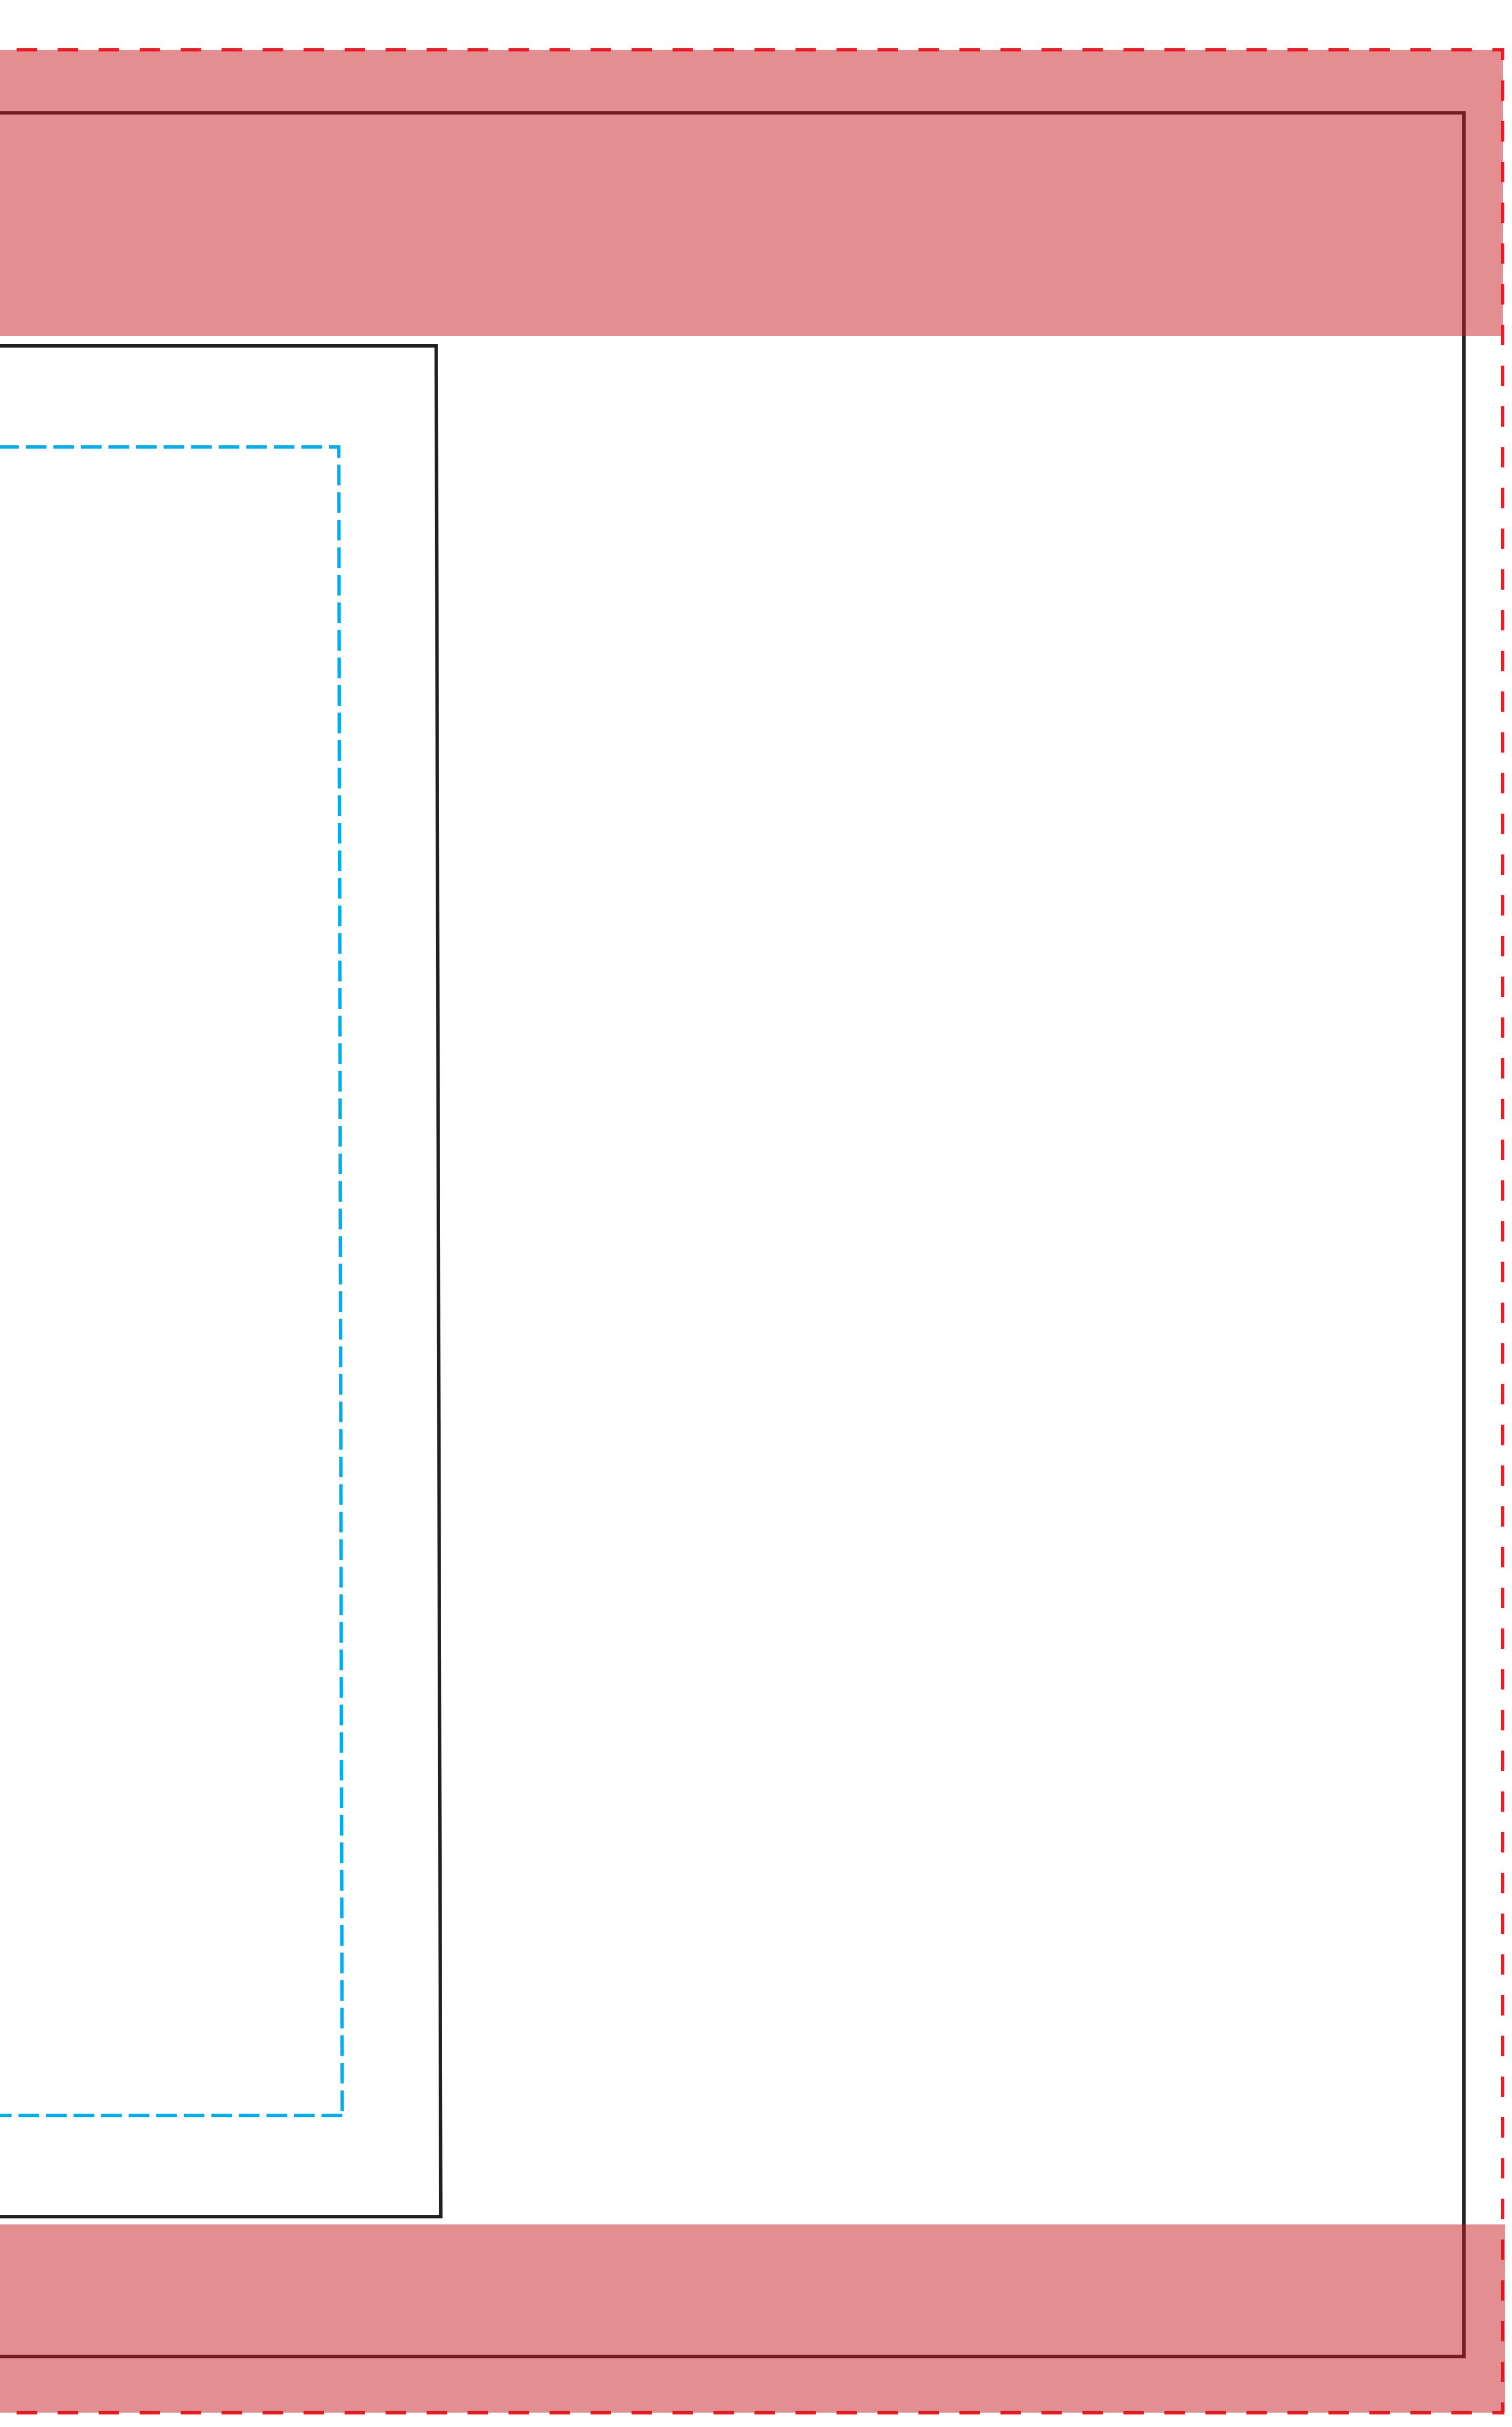

## Not Viewable Area

Total Viewable Area: 114"W x 45.5"H Total Bleed Area: 115.5"W x 48"H Content Safe Area: Keep important text and graphics within this area

**Conversion Kit** 