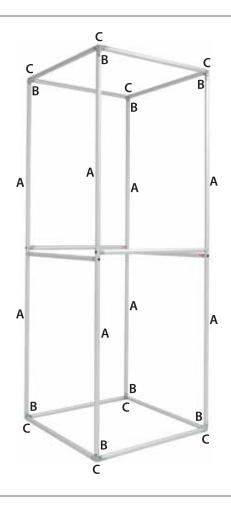

## A. Vertical Tubing

The vertical tubes are multi-piece units, connected with an internal bungee cord. Push down on the button and insert into the receiving tube until the button snaps in place.

### B. Corner / Angle Connectors

Connect the corner/angle connectors at both ends of each vertical tube. Match the labels, located on the ends of every piece (ex:B1:B1,B8:B8,etc.).

#### C. Horizontal Tube

Connect the horizontal tubes to the remaining open ends of each corner/angle connector. Match the labels, located at each end. The frame setup is complete.