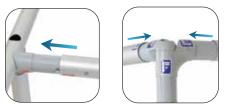

#### C. Horizontal Tube

Connect the horizontal tubes to the remaining open ends of each corner/angle connector. Match the labels, located at each end. The frame setup is complete.