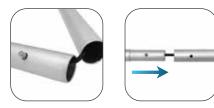

## A. Vertical Tubing

The vertical tubes are multi-piece units, connected with an internal bungee cord. Push down on the button and insert into the receiving tube until the button snaps in place.