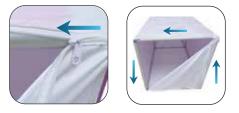

#### 1. Drape

2. Pull

Drape the top of the frame, starting with the open end (bottom) of the graphic.

Pull the graphic all the way down until taut.

3. Zip

Zip the bottom shut to maximize tension. The graphic install is complete.