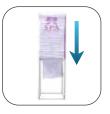

#### 1. Drape

2. Pull

Drape the top of the frame, starting with the open end (bottom) of the graphic.

Pull the graphic all the way down until taut.

3. Zip

Zip the bottom shut to maximize tension. The graphic install is complete.