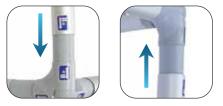

### B. Corner / Angle Connectors

Connect the corner/angle connectors at both ends of each vertical tube. Match the labels, located on the ends of every piece (ex:B1:B1,B8:B8,etc.).