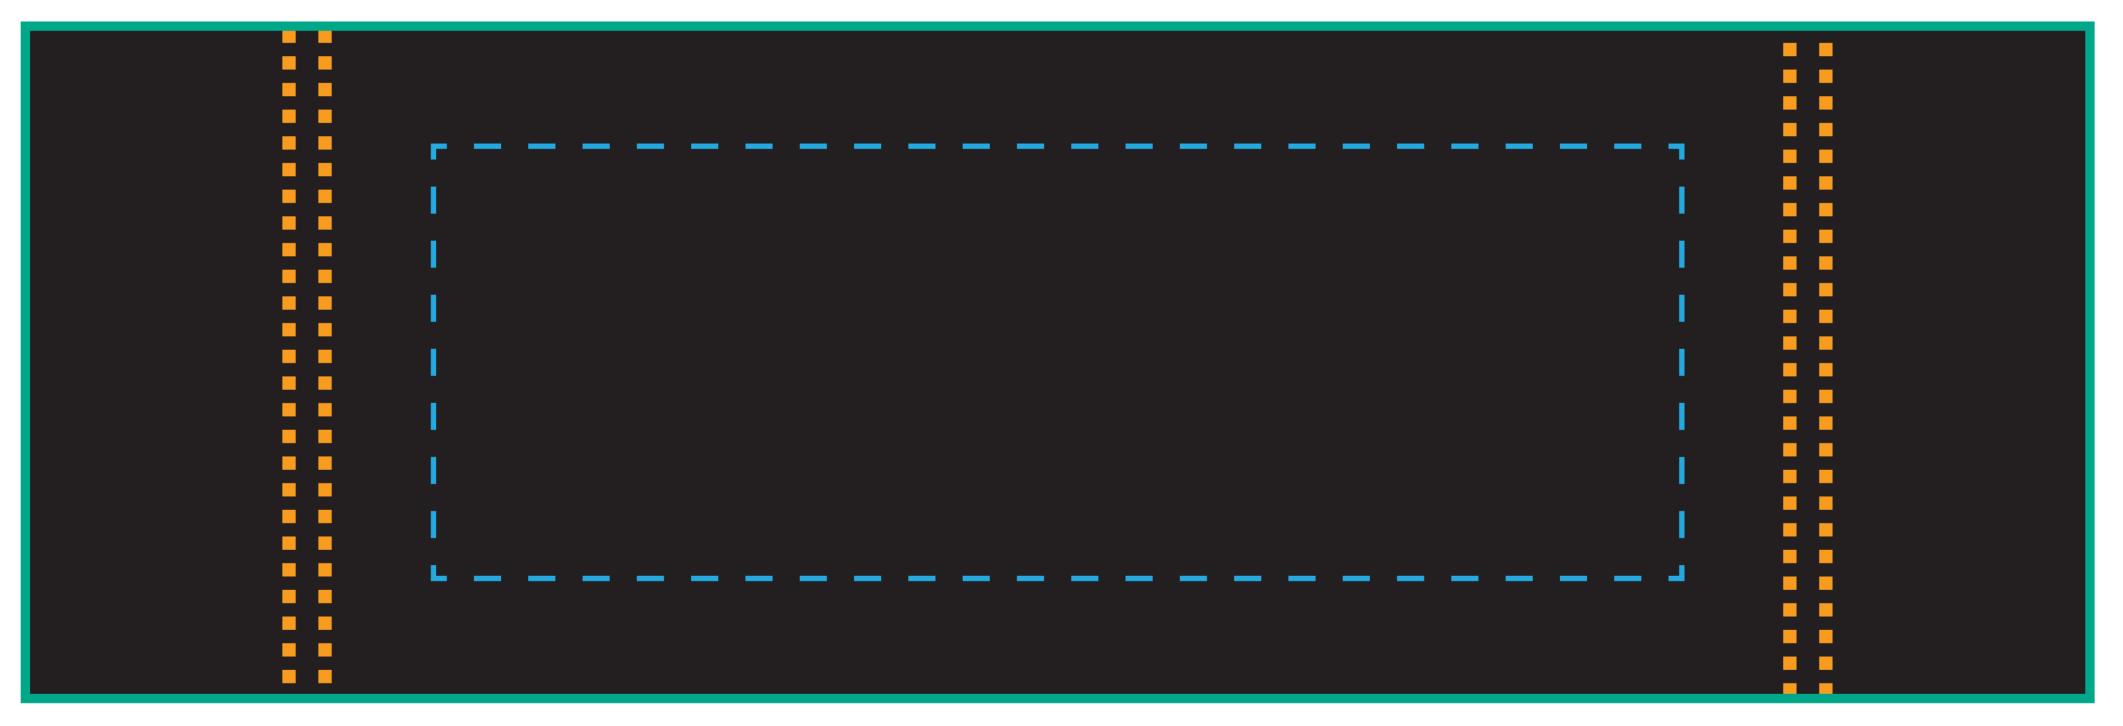

**PDC-18** 

Director's Chair (Table Height)

Maximum IMPRINT AREA: 13" W x 4.5"H

THIS TEMPLATE MAY BE EDITED AND SAVED IN ADOBE ILLUSTRATOR, FEEL FREE TO PLACE YOUR ARTWORK INTO IT FOR SUBMISSION! SEE ARTWORK GUIDELINES ON OUR WEBSITE:

## **MINIMUM SIZE REQUIREMENTS FOR THERMAL IMPRINTING**

- 8 point stroke, or .125" line thickness
  - .25"x.25"

**PDC-31** 

Director's Chair (Bar Height)

Maximum IMPRINT AREA: 13" W x 4.5"H

THIS TEMPLATE MAY BE EDITED AND SAVED IN ADOBE ILLUSTRATOR, FEEL FREE TO PLACE YOUR ARTWORK INTO IT FOR SUBMISSION! SEE ARTWORK GUIDELINES ON OUR WEBSITE: