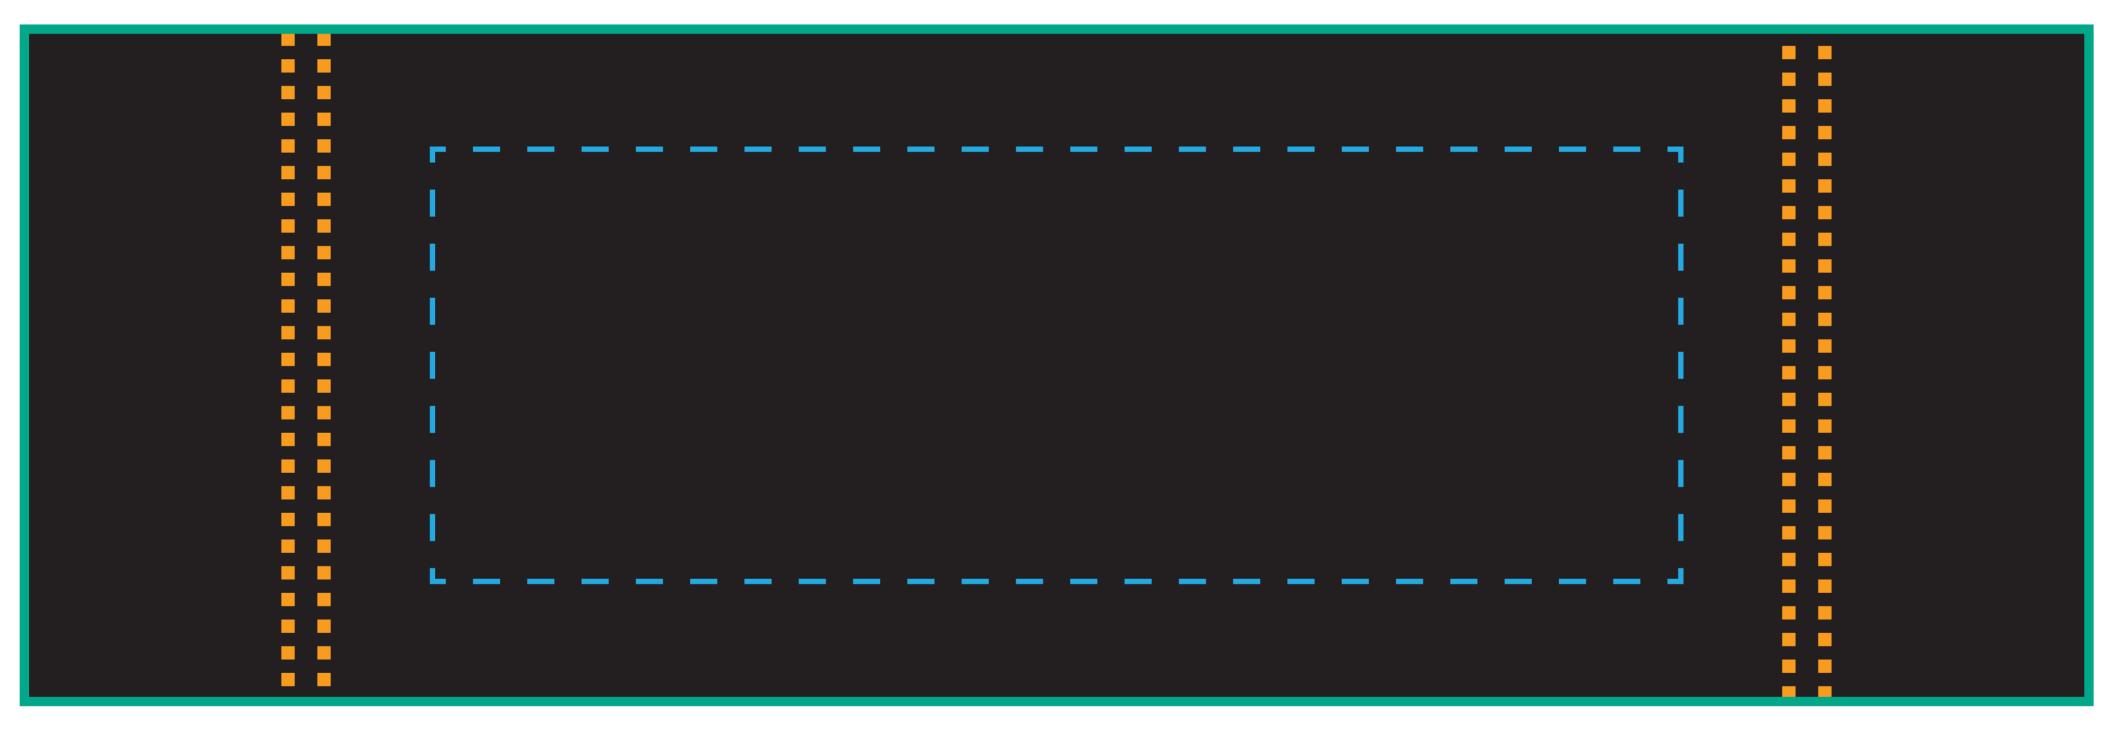

## **MINIMUM SIZE REQUIREMENTS FOR THERMAL IMPRINTING**

- 8 point stroke, or .125" line thickness
  - .25"x.25"

**PDC-31** 

Director's Chair (Bar Height)

Maximum IMPRINT AREA: 13" W x 4.5"H

THIS TEMPLATE MAY BE EDITED AND SAVED IN ADOBE ILLUSTRATOR, FEEL FREE TO PLACE YOUR ARTWORK INTO IT FOR SUBMISSION! SEE ARTWORK GUIDELINES ON OUR WEBSITE:

## MINIMUM SIZE REQUIREMENTS FOR THERMAL IMPRINTING

- 8 point stroke, or .125" line thickness
  - .25"x.25"