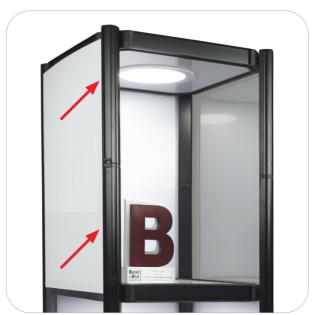

Step 3. Optional

Attach graphics/panels by inserting into channels.

Step 4.

Setup is complete.