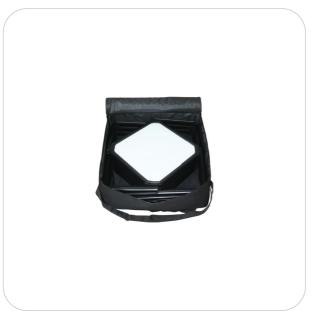

### **Step by Step**

Step 1.

Take out of bag and place in desired location.

Step 2.

Pull and twist unit up to extend to full height.

Disclaimer: when collapsing, push and twist unit down in opposite direction for proper disassembly.