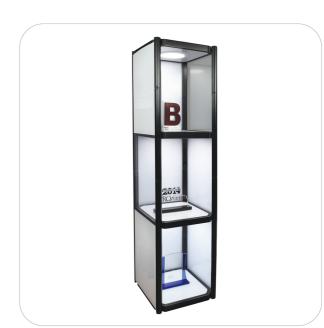

## **Collapsible Display Tower**

The Portable Display Cabinet is a plastic collapsible display case that includes three shelves with overhead lighting over each. Side panels are your choice of clear plexiglass or printed plex panels. Perfect for tradeshows, events and in more permanent applications.

#### features and benefits:

- Portable, collapsible, illuminated display cabinet
- Constructed of heavy-duty plastic and 12 plexiglass window panels
- Includes three integrated 14"w x 14"d shelves, three overhead lights
- Optional branded graphic panels (14.5"w x 20"h) offered a la carte
- Easily collapses and packs into portable carry bag
- One year hardware warranty against manufacturer defects

#### dimensions:

Hardware

Assembled unit: 16.25"w x 61.33"h x 16.25"d 413mm(w) x 1558mm(h) 413 0mm(d)

Approximate weight: 40 lbs / 19 kg

Shipping

Packing case(s): 1 Box(es)

Shipping dimensions: 25"l x 24"h x 10"d 635mm(l) x 610mm(h) x 254mm(d)