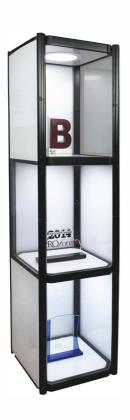

## **Collapsible Display Tower**

The Portable Display Cabinet is a plastic collapsible display case that includes three shelves with overhead lighting over each. Side panels are your choice of clear plexiglass or printed plex panels. Perfect for tradeshows, events and in more permanent applications.

#### features and benefits:

- Portable, collapsible, illuminated display cabinet
- Constructed of heavy-duty plastic and 12 plexiglass window panels
- Includes three integrated 14"w x 14"d shelves, three overhead lights
- Optional branded graphic panels (14.5"w x 20"h) offered a la carte
- Easily collapses and packs into portable carry bag
- One year hardware warranty against manufacturer defects

#### dimensions:

Hardware

Assembled unit: 16.25"w x 61.33"h x 16.25"d 413mm(w) x 1558mm(h) 413 0mm(d)

Approximate weight: 40 lbs / 19 kg

Shipping

Packing case(s): 1 Box(es)

Shipping dimensions: 25"l x 24"h x 10"d 635mm(l) x 610mm(h) x 254mm(d)