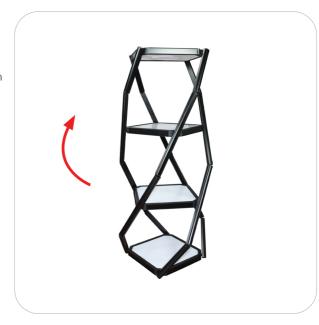

### **Step by Step**

Step 1.

Take out of bag and place in desired location.

Step 2.

Pull and twist unit up to extend to full height.

Disclaimer: when collapsing, push and twist unit down in opposite direction for proper disassembly.