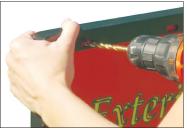

## Step 2

Insert the primary graphic into the frame and with one hand holding the frame and graphic - place holes in your graphic at the attachment eyelets with a drill (not included).