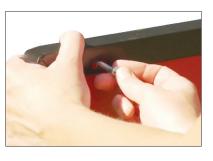

### Step 3

Attachment hardware does not come standard with the Angle-Iron Frame.

Attach your primary graphic to the frame with your hardware.