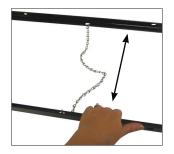

#### Step 1

Carry the A-Frame (1) to the desired location. Separate the front and back segments of the A-Frame (1) until the Chain (3) is taut.