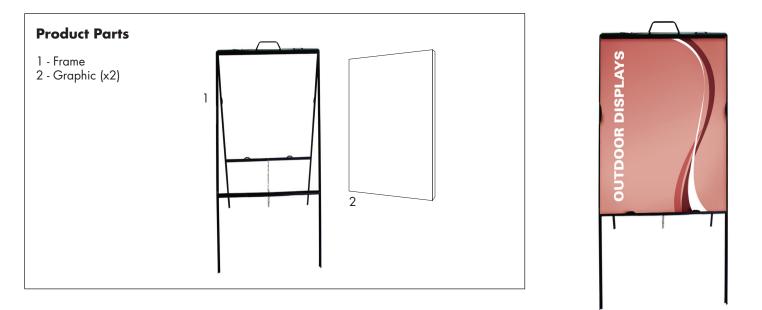

# Superstrong A-Frame 36x24



# Sign Install and Display Set-Up

#### Step 1

Carry the A-Frame (1) to the desired location. Separate the front and back segments of the A-Frame (1) until the Chain (3) is taut.



## Step 2

Insert the primary graphic into the frame and with one hand holding the frame and graphic - place holes in your graphic at the attachment eyelets with a drill (not included).



### Step 3

Attachment hardware does not come standard with the Angle-Iron Frame.

Attach your primary graphic to the frame with your hardware.



### Recommended Hardware (not included)

QTY 16 Sheet Metal Bolt - .25'' long x .75'' long QTY 16 Nut - .25'' QTY 32 Washers, .25'' hole, .5'' wide

### Storage

Store in a cool dry location.

#### Care

To clean, wipe with damp cloth.