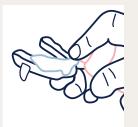

# **Cleaning Step 2**

### $\rightarrow$ Use Cleaner

Dispense Cleaner foam on device (ensure you clean both upper and lower arches if using Hushd Pro).