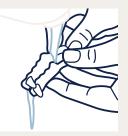

# GoodSleepco

### How to clean your device



### **Cleaning Step 1**

#### → **Rinse** Rinse device with water.



# Cleaning Step 5

 $\rightarrow \operatorname{Dry}_{\operatorname{Allow to dry.}}$ 



# **Cleaning Step 2**

### $\rightarrow$ Use Cleaner

Dispense Cleaner foam on device (ensure you clean both upper and lower arches if using Hushd Pro).



## **Cleaning Step 6**

 $\rightarrow$  Store

Place device in storage dish until next use.



### **Cleaning Step 3**

→ **Brush** Gently brush foam on device with a toothbrush.



# **Cleaning Step 4**

#### → **Rinse** Rinse foam off with water.



### Before bed

### $\rightarrow$ Cleaner in mouth

To enhance teeth whitening, dispense Cleaner foam into the device (upper and lower arch) and then put in your mouth with the foam in.



### Ordering

 $\rightarrow$  Ordering Clea