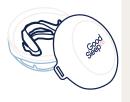

## **Cleaning Step 6**

 $\rightarrow$  Store

Place device in storage dish until next use.