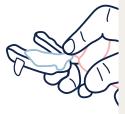

# GoodSleepco

### How to clean your device



### **Cleaning Step 1**

#### → **Rinse** Rinse device with water.



# Cleaning Step 5

 $\rightarrow \operatorname{Dry}_{\operatorname{Allow to dry.}}$ 



# **Cleaning Step 2**

### $\rightarrow$ Use Cleaner

Dispense Cleaner foam on device (ensure you clean both upper and lower arches if using Hushd Pro).



## **Cleaning Step 6**

 $\rightarrow$  Store

Place device in storage dish until next use.



### **Cleaning Step 3**

→ **Brush** Gently brush foam on device with a toothbrush.



# **Cleaning Step 4**

#### → **Rinse** Rinse foam off with water.



### Before bed

### $\rightarrow$ Cleaner in mouth

To enhance teeth whitening, dispense Cleaner foam into the device (upper and lower arch) and then put in your mouth with the foam in.



### Ordering

 $\rightarrow$  Ordering Cleaner is easy

To restock your Cleaner supply, order through the App now.



If you would like more information, please contact us:

cleaner

hello@goodsleepco.health