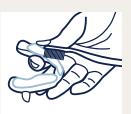

### **Cleaning Step 3**

→ **Brush** Gently brush foam on device with a toothbrush.