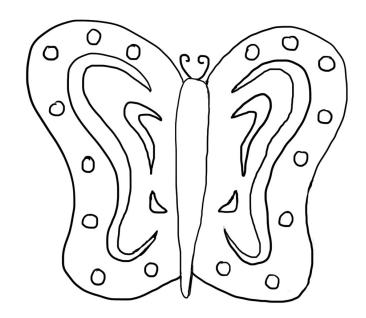

## Insects

Print out this sheet Cut out the insects and colour them in Make a paint handprint tree Stick your insects onto the tree creating a personal wild mural

Under the Sea

Print out this sheet Cut out the fish animals and plants then colour them Find an old shoe box and cut off the lid