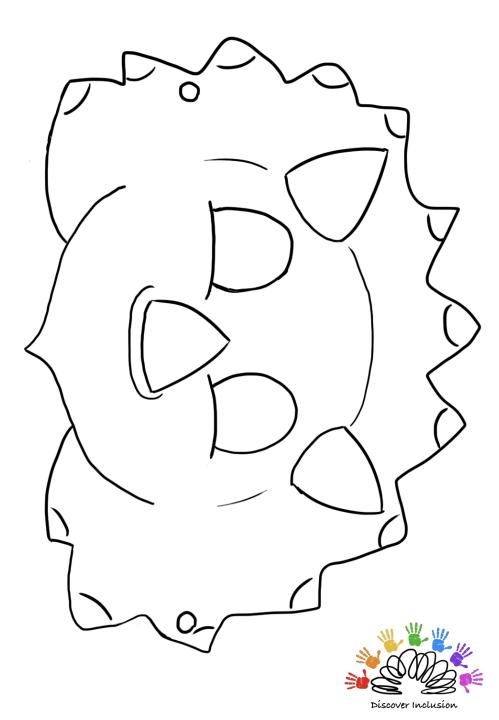

## **Dinosaurs**

Print out this sheet
Cut out your favourite dinosaur
Colour them in
Cut out the eyes

Attach string around your head or add to a lollipop stick to hold