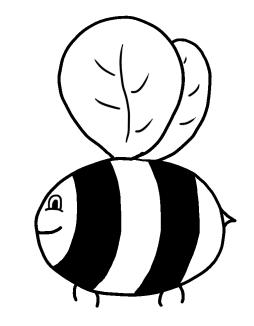

## Insects

Print out this sheet Cut out the insects and colour them in Make a paint handprint tree Stick your insects onto the tree creating a personal wild mural

Under the Sea

Print out this sheet Cut out the fish animals and plants then colour them Find an old shoe box and cut off the lid