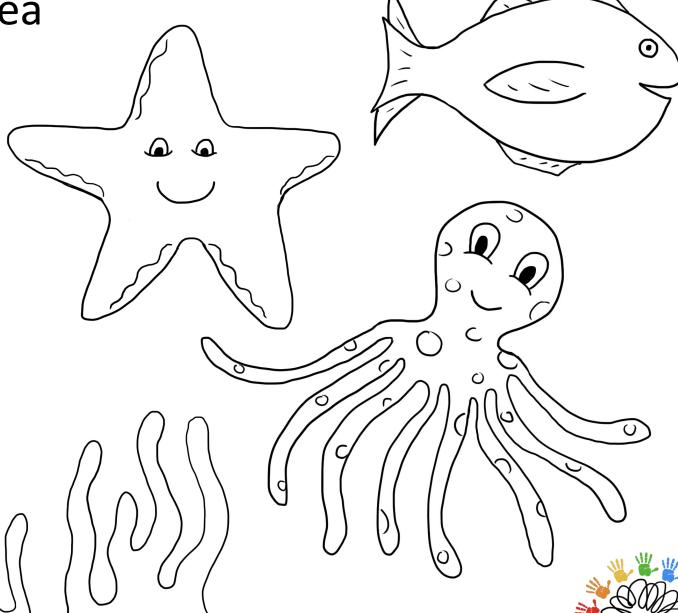

## Insects

Print out this sheet Cut out the insects and colour them in Make a paint handprint tree Stick your insects onto the tree creating a personal wild mural

Under the Sea

Print out this sheet Cut out the fish animals and plants then colour them Find an old shoe box and cut off the lid

Paint or decorate the inside to be blue like the ocean Stick in the seaweed, you can always paint in some more Hang the animals from the top of the box with string or stick them onto the back of the box