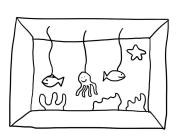

## Insects

Print out this sheet Cut out the insects and colour them in Make a paint handprint tree Stick your insects onto the tree creating a personal wild mural

Under the Sea

Print out this sheet Cut out the fish animals and plants then colour them Find an old shoe box and cut off the lid

Paint or decorate the inside to be blue like the ocean Stick in the seaweed, you can always paint in some more Hang the animals from the top of the box with string or stick them onto the back of the box