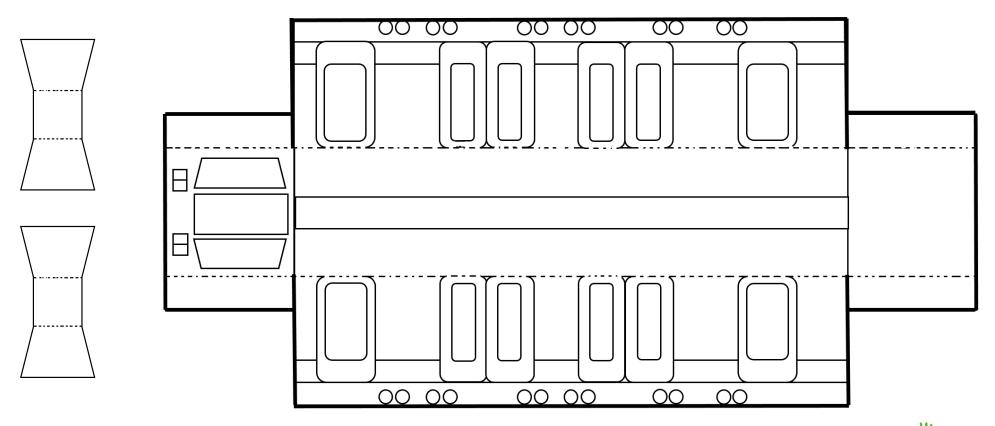

## **Trains**

Print out this sheet and colour in the train Cut along the bold lines for the train and the connector pieces
Fold along the dotted lines and stick the train sides together
Stick the connectors back-to-back to gain strength
Use the connectors to add carriages