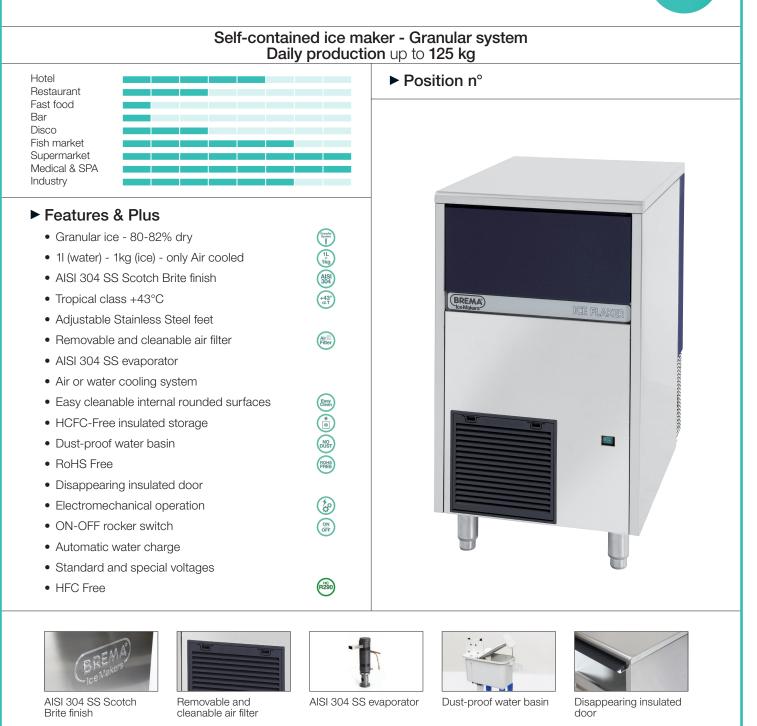

## Technical information

| Production in 24h                             | 113 kg / 249 lbs  | Water consumption          | A: 1 l/kg - 12,0 gal/100 lbs |
|-----------------------------------------------|-------------------|----------------------------|------------------------------|
| Store capacity, up to                         | 30 kg / 66 lbs    |                            | W: 7 l/kg - 84 gal/100 lbs   |
| Cooling system                                | A - W             | Sizes (L-P-H mm)           | 500 - 660 - 800              |
| Refrigerant                                   | R290 (L-P-H in)   |                            | 19 11/16 - 26 - 31 8/16      |
| Standard voltage                              | 220-240 V ~ 50 Hz | Sizes with pack (L-P-H mm) | 550 - 720 - 990              |
| Average power consumption                     | 470 W             | (L-P-H in)                 | 21 10/16 - 28 6/16 - 39      |
| Fuse                                          | 10 A              | Net weight                 | 67 kg / 148 lbs              |
| Electrical consumption                        | 11 kWh/100kg      | Gross weight               | 76 kg / 168 lbs              |
| Finish AISI 304 stainless steel, scotch brite |                   |                            |                              |