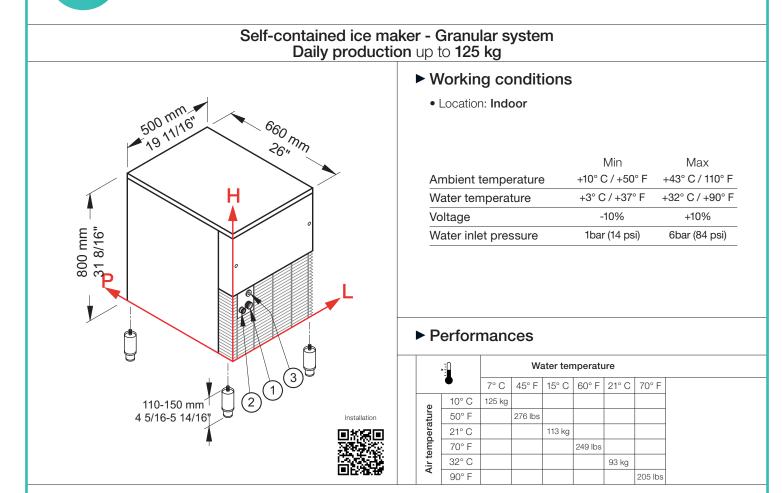

## Connections

All measures are referred to the rear bottom-left corner (L-H- $\varnothing$ )

- (1) Water in.: 99 mm / 3 14/16" 158 mm / 6 4/16" 3/4"
- (3) Electrical connections: 87 mm / 3 7/16" 230 mm / 9 1/16"

## Technical information

| Production in 24h                             | 113 kg / 249 lbs  | Water consumption          | A: 1 l/kg - 12,0 gal/100 lbs |
|-----------------------------------------------|-------------------|----------------------------|------------------------------|
| Store capacity, up to                         | 30 kg / 66 lbs    |                            | W: 7 l/kg - 84 gal/100 lbs   |
| Cooling system                                | A - W             | Sizes (L-P-H mm)           | 500 - 660 - 800              |
| Refrigerant                                   | R290 (L-P-H in)   |                            | 19 11/16 - 26 - 31 8/16      |
| Standard voltage                              | 220-240 V ~ 50 Hz | Sizes with pack (L-P-H mm) | 550 - 720 - 990              |
| Average power consumption                     | 470 W             | (L-P-H in)                 | 21 10/16 - 28 6/16 - 39      |
| Fuse                                          | 10 A              | Net weight                 | 67 kg / 148 lbs              |
| Electrical consumption                        | 11 kWh/100kg      | Gross weight               | 76 kg / 168 lbs              |
| Finish AISI 304 stainless steel, scotch brite |                   |                            |                              |

All the technical information must be considered at the following conditions: Sizes without feet Ambient temperature +21° C Water temperature +15° C Electrical consumption at +32° C (standard voltage) Average power consumption at +43° C (standard voltage)

Models and specifications are subject to change without notice

Rev. 00 - Issued March 2021

② Water out.: 48 mm / 1 14/16" - 151 mm / 5 15/16" - 24 mm / 15/16"