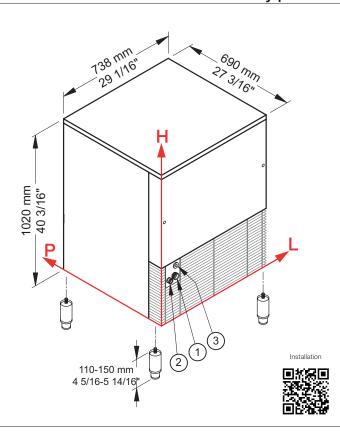

#### ▶ Connections

All measures are referred to the rear bottom-left corner (L-H-Ø)

- ① Water in.: 104 mm / 4 2/16" 247 mm / 9 12/16" 3/4"
- ② Water out.: 53 mm / 2 1/16" 240 mm / 9 7/16" 24 mm / 15/16"
- (3) Electrical connections: 92 mm / 3 10/16" 319 mm / 12 9/16"

| Water consumption          | A: 1 l/kg - 12,0 gal/100 lbs   |  |  |
|----------------------------|--------------------------------|--|--|
|                            | W: 7 l/kg - 84 gal/100 lbs     |  |  |
| Sizes (L-P-H mm)           | 738 - 690 - 1020               |  |  |
| (L-P-H in)                 | 29 1/16 - 27 3/16 - 40 3/16    |  |  |
| Sizes with pack (L-P-H mm) | 780 - 735 - 1185               |  |  |
| (L-P-H in)                 | 30 11/16 - 28 15/16 - 46 10/16 |  |  |
| Net weight                 | 94 kg / 207 lbs                |  |  |
| Gross weight               | 105 kg / 231 lbs               |  |  |
|                            |                                |  |  |