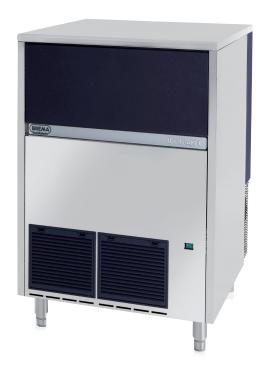

# **GB 1555 HC**

# Self-contained ice maker - Granular system Daily production up to 175 kg

Hotel Restaurant Fast food Bar Disco Fish market Supermarket Medical & SPA Industry

### ► Features & Plus

- Granular ice 80-82% dry
- 11 (water) 1kg (ice) only Air cooled
- AISI 304 SS Scotch Brite finish
- Tropical class +43°C
- Adjustable Stainless Steel feet
- Removable and cleanable air filter
- AISI 304 SS evaporator
- Air or water cooling system
- Easy cleanable internal rounded surfaces
- HCFC-Free insulated storage
- Dust-proof water basin
- RoHS Free
- Disappearing insulated door
- Electromechanical operation
- ON-OFF rocker switch
- Automatic water charge
- Standard and special voltages
- HFC Free