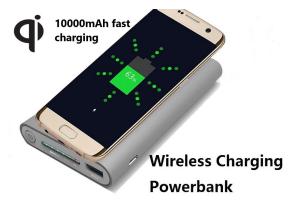

### **Features:**

- Wireless charging power bank with Qi input and output using WPC Qi wireless charging standard v 1 1
- Place your device within 10mm to this Power bank it will start to charge when you turn on the device, the charging efficiency is more than 75%.
- You can wire charge one device and wireless charge one more device.
- Recharge this Power Bank with a wireless charger at the same time. Wireless Charging Efficiency at more than 75%.
- Fast charge with wireless power or use the USB 2.1A port
- Can charge a smartphone up to 3 times depending on the model