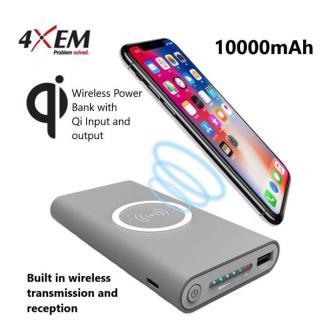

#### 4XEM Part- 4XWLSPWRBANKBK

Our Qi certified wireless power banks dual charge. Smart dual wireless mode allows you to wireless charge or wireless receive power. Simply place your wireless power bank on one of our wireless Qi chargers (4XWRLSCHARGERBK OR 4XWRLSCHARGERWH) to charge the internal battery, or charge it with your USB C, micro USB PORT. With a capacity of 10000mAh our Qi wireless power bank will have you charged back up in no time. Use it with any Qi enabled device and power up your Samsung or iPhone on the run. The Samsung wireless power bank can charge 2 devices at once. Our wireless power bank for iPhone or Samsung will charge one device with the USB port and one device wireless at the same time.

## **SPECIFICATIONS:**

General Product Quantity 1

Product Type Wireless Power Bank charger

Wireless Charging Standard Qi standard Wireless Output DC 5V 1A

Wireless Receiving DC 5V 750mAh

Capacity 10000mAh
USB Input DC 5V 2.1A
USB Output DC 5V 2.1A
Frequency 100-200kHz