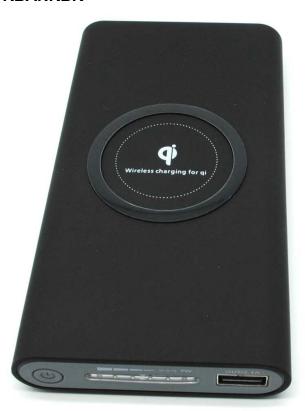

#### 4XEM Part- 4XWLSPWRBANKBK

Our Qi certified wireless power banks dual charge. Smart dual wireless mode allows you to wireless charge or wireless receive power. Simply place your wireless power bank on one of our wireless Qi chargers (4XWRLSCHARGERBK OR 4XWRLSCHARGERWH) to charge the internal battery, or charge it with your USB C, micro USB PORT. With a capacity of 10000mAh our Qi wireless power bank will have you charged back up in no time. Use it with any Qi enabled device and power up your Samsung or iPhone on the run. The Samsung wireless power bank can charge 2 devices at once. Our wireless power bank for iPhone or Samsung will charge one device with the USB port and one device wireless at the same time.

Connector(s) Host Interface Micro USB, USB C

Port 1 1x Micro USB Female
Port 2 1x USB C Female

Physical Characteristics Color Black

Height 0.75"
Width 3"
Depth 5.5"
Weight (Approximate) 7.2oz

Warranty / Other Certification FCC ,CE, RoHS