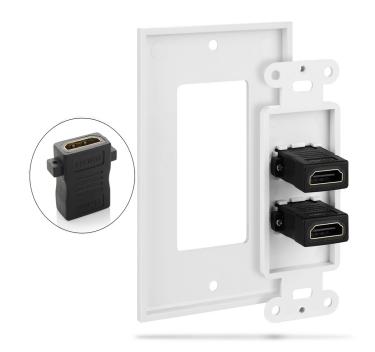

What's in the Box Included in Package: 1 - Double Outlet Female HDMI Wall Plate White