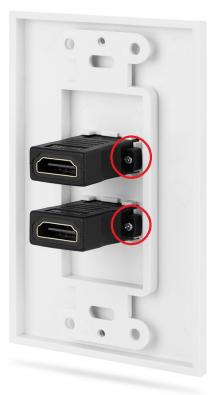

# Features:

- Supports 2 HDMI input
- Supports HDMI 1.4b HDCP 1.4
- Supports 10.2Gbps video bandwidth
- Simple plug and play installation
- Full support for the highest video resolution 3840x2160 and 3D
- Compatible with all HDMI supported devices
- Supports any standard or high speed HDMI cable
- Mounts to a single gang box
- Screw in port design to ensure secure HDMI connections