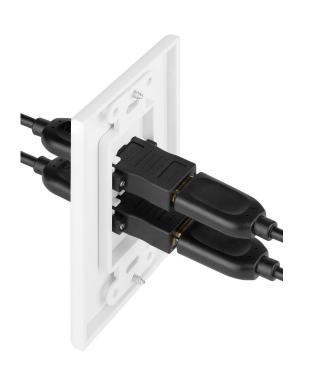

# Application(s):

- Great for any installation either at the office or in the home
- Reduce cable clutter by installing the hdmi connectivity in the wall
- Gain fast bandwidth and video resolutions to have crisp visuals