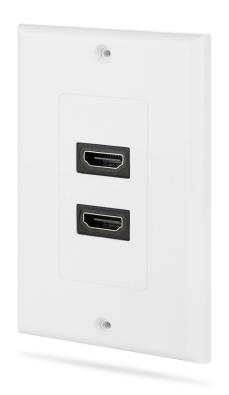

#### 4XEM 2 Port/Outlet Female HDMI Wall Plate (White)

4XEM Part- 4XWALLHDMI2

4XEM professional grade dual outlet female HDMI wall plate offers a beautiful in-wall HDMI digital video outlet to easily connect all your high speed HDMI devices. With the 19-pin HDMI wall plate you can provide a clean, professional video installation. 4XEM's Dual Outlet Female High Speed HDMI Wall Plate can be paired with the 4XEM HDMI Pro cables, 4XHDMI4K2KPRO3, 4XHDMI4K2KPRO6, 4XHDMI4K2KPRO10, 4XHDMI4K2KPRO15, 4XHDMI4K2KPRO25, 4XHDMI4K2KPRO50 or any of our High Speed HDMI cables.