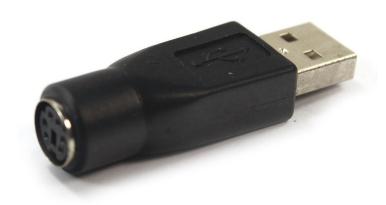

4XEM's PS/2 Device to USB 2.0 Adapter

4XEM Part- 4XUSB1PS2

The 4XEM PS/2 device to USB 2.0 Adapter features a durable 6-Pin (PS/2) Female connection to a USB-A Male connection, allowing you to connect a PS/2 keyboard or mouse to a computer through a USB port. The PS/2 to USB conversion abilities of this product allow for easy plug in and unplug use without rebooting. A high-quality build ensures long lasting use. For a male PS/2 to female USB connection, see our reverse model, 4XUSBFPS2M. Convert your PS/2 devices to USB ports with 4XEM's PS/2 to USB Adapter.

## **DATA SHEET**

| Warranty Information     | Warranty                                                                       | Lifetime                                                                            |
|--------------------------|--------------------------------------------------------------------------------|-------------------------------------------------------------------------------------|
| Connector(s)             | Connector (Male)<br>Connector (Female)                                         | USB 2.0 Type-A<br>PS/2 (6 pin, Mini-DIN)                                            |
| Physical Characteristics | Color Product Height Product Width Product Length Weight of Product            | Black<br>0.52 in [13.1 mm]<br>0.65 in [16.5 mm]<br>1.93 in [49 mm]<br>0.28 oz [8 g] |
| Packaging Information    | Shipping (Package) Weight<br>Package Height<br>Package Width<br>Package Length | 0.28 oz [8 g]<br>3.86 in [98 mm]<br>2.05 in [52 mm]<br>5.2 in [13.25 mm]            |
| What's in the Box        | 1 - Included in Package                                                        | PS/2 to USB Adapter                                                                 |