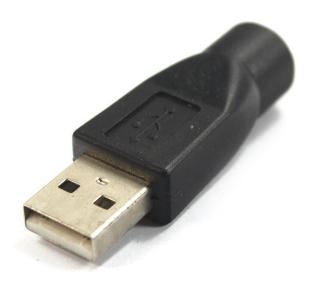

4XEM's PS/2 Device to USB 2.0 Adapter

4XEM Part- 4XUSB1PS2

The 4XEM PS/2 device to USB 2.0 Adapter features a durable 6-Pin (PS/2) Female connection to a USB-A Male connection, allowing you to connect a PS/2 keyboard or mouse to a computer through a USB port. The PS/2 to USB conversion abilities of this product allow for easy plug in and unplug use without rebooting. A high-quality build ensures long lasting use. For a male PS/2 to female USB connection, see our reverse model, 4XUSBFPS2M. Convert your PS/2 devices to USB ports with 4XEM's PS/2 to USB Adapter.

## **DATA SHEET**

| Warranty Information     | Warranty                                                                       | Lifetime                                                                            |
|--------------------------|--------------------------------------------------------------------------------|-------------------------------------------------------------------------------------|
| Connector(s)             | Connector (Male)<br>Connector (Female)                                         | USB 2.0 Type-A<br>PS/2 (6 pin, Mini-DIN)                                            |
| Physical Characteristics | Color Product Height Product Width Product Length Weight of Product            | Black<br>0.52 in [13.1 mm]<br>0.65 in [16.5 mm]<br>1.93 in [49 mm]<br>0.28 oz [8 g] |
| Packaging Information    | Shipping (Package) Weight<br>Package Height<br>Package Width<br>Package Length | 0.28 oz [8 g]<br>3.86 in [98 mm]<br>2.05 in [52 mm]<br>5.2 in [13.25 mm]            |
| What's in the Box        | 1 - Included in Package                                                        | PS/2 to USB Adapter                                                                 |