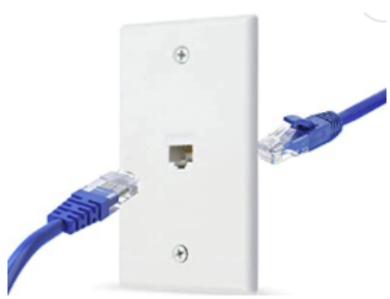

#### 4XEM 6 Port/Outlet RJ45 Cat5/Cat6 Ethernet Wall Plate (White)

4XEM Part- 4XFP06KYWH

Keep your networking connections looking professional and clean with 4XEM's RJ45 Cat5/Cat6 Ethernet Wall Plates. Our durable and flush-mount keystone wall plates are compatible with NEMA standard openings and perfectly fit any RJ45 keystone jacks or inserts.

# Features:

- Made with durable ABS plastic for quick and easy installation
- Easy snap-in installation of compatible keystone jacks
- Includes mounting screws for installation