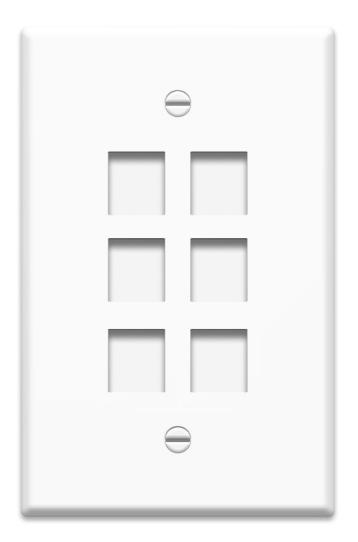

#### 4XEM 6 Port/Outlet RJ45 Cat5/Cat6 Ethernet Wall Plate (White)

4XEM Part- 4XFP06KYWH

Keep your networking connections looking professional and clean with 4XEM's RJ45 Cat5/Cat6 Ethernet Wall Plates. Our durable and flush-mount keystone wall plates are compatible with NEMA standard openings and perfectly fit any RJ45 keystone jacks or inserts.

### **DATA SHEET**

Lifetime

4.9 in [12.5 cm]

| Connector(s)           | Connector A:               | 1 - RJ-45 Cut-Out |
|------------------------|----------------------------|-------------------|
|                        | Connector B:               | 1 - RJ-45 Cut-Out |
|                        | Connector C:               | 1 - RJ-45 Cut-Out |
|                        | Connector D:               | 1 - RJ-45 Cut-Out |
|                        | Connector E:               | 1 - RJ-45 Cut-Out |
|                        | Connector F:               | 1 - RJ-45 Cut-Out |
| Packaging Information  | Package Height:            | 1.6 in [4.0 cm]   |
| i ackaging information | 0 0                        |                   |
|                        | Package Length:            | 7 in              |
|                        | Shipping (Package) Weight: | 1.5 oz            |

Physical Characteristics Weight of Product: 1.4 oz

Package Width:

Warranty:

Color: White

Product Length: 4.5 in [11.5 cm]
Product Width: 2.8 in [7.0 cm]
Product Height: 1.3 in [3.3 cm]

What's in the Box Included in Package: 1 - Hexa Outlet RJ45 Wall Plate White