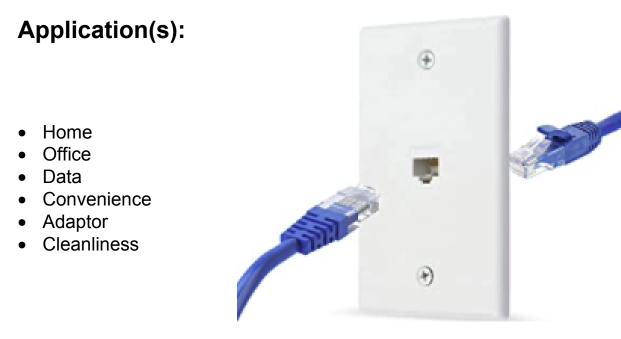

#### 4XEM Part- 4XFP01KYWH

Keep your networking connections looking professional and clean with 4XEM's RJ45 Cat5/Cat6 Ethernet Wall Plates. Our durable and flush-mount keystone wall plates are compatible with NEMA standard openings and perfectly fit any RJ45 keystone jacks or inserts.

# Features:

- Made with durable ABS plastic for quick and easy installation
- Easy snap-in installation of compatible keystone jacks
- Includes mounting screws for installation

4XEM Products Are Available At Your Favorite Online Retailers