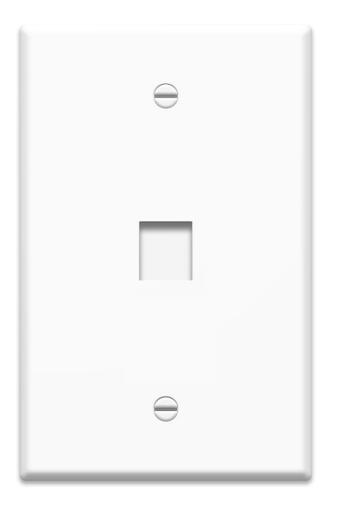

#### 4XEM 1 Port/Outlet RJ45 Cat5/Cat6 Ethernet Wall Plate (White)

#### 4XEM Part- 4XFP01KYWH

Keep your networking connections looking professional and clean with 4XEM's RJ45 Cat5/Cat6 Ethernet Wall Plates. Our durable and flush-mount keystone wall plates are compatible with NEMA standard openings and perfectly fit any RJ45 keystone jacks or inserts.